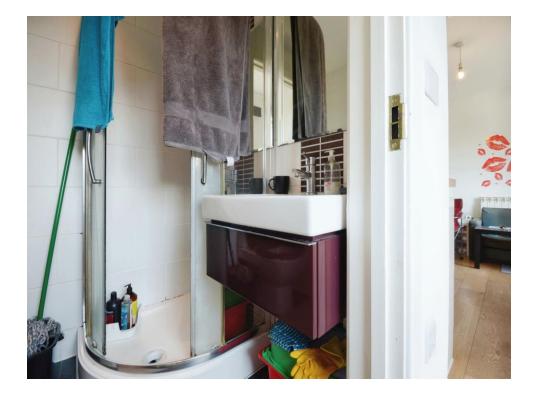

Entry to the building is via a secure entrance operating an intercom system, with stairs and a lift servicing all floors. Upon entering the apartment you are greeted by an open-plan living area and kitchen. The living area is a cosy area with storage spaces available to maintain a clutter-free appearance, that flows seamlessly in the well-appointed kitchen with modern work surfaces and a full complement of integrated appliances. The shower room boasts a shower, hand-washing basin, a toilet and a heated towel rack. This property also boasts beautiful views that overlooks the park. Communal Entrance

#### Hallway

Living Room 13' 8" x 10' 8" (4.17m x 3.25m) Kitchen 9' 2" x 5' 3" (2.79m x 1.60m) Bedroom 10' 2" x 8' 6" (3.10m x 2.59m) Shower Room 5' 5" x 4' 7" (1.65m x 1.40m)

Located in the centre of Southampton, you have all amenities around you, West Quay shopping centre and high street, leisure activities, as well as Royal South Hants Hospital and plenty of restaurants and takeouts. Travel is very accessible being very close to motorway links and public transport links to all around Southampton, making this property a working commuters dream.