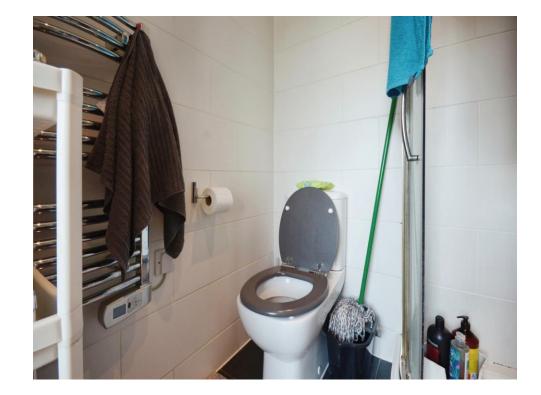

Entry to the building is via a secure entrance operating an intercom system, with stairs and a lift servicing all floors. Upon entering the apartment you are greeted by an open-plan living area and kitchen. The living area is a cosy area with storage spaces available to maintain a clutter-free appearance, that flows seamlessly in the well-appointed kitchen with modern work surfaces and a full complement of integrated appliances. The shower room boasts a shower, hand-washing basin, a toilet and a heated towel rack. This property also boasts beautiful views that overlooks the park. Communal Entrance

#### Hallway

Living Room 13' 8" x 10' 8" (4.17m x 3.25m) Kitchen 9' 2" x 5' 3" (2.79m x 1.60m) Bedroom 10' 2" x 8' 6" (3.10m x 2.59m) Shower Room 5' 5" x 4' 7" (1.65m x 1.40m)

Located in the centre of Southampton, you have all amenities around you, West Quay shopping centre and high street, leisure activities, as well as Royal South Hants Hospital and plenty of restaurants and takeouts. Travel is very accessible being very close to motorway links and public transport links to all around Southampton, making this property a working commuters dream.