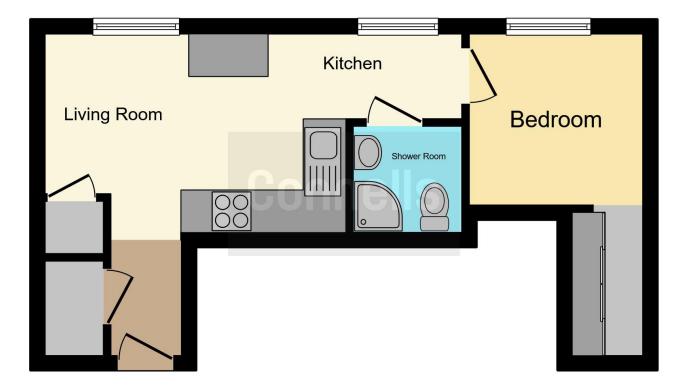

#### Hallway

Living Room 13' 8" x 10' 8" (4.17m x 3.25m) Kitchen 9' 2" x 5' 3" (2.79m x 1.60m) Bedroom 10' 2" x 8' 6" (3.10m x 2.59m) Shower Room 5' 5" x 4' 7" (1.65m x 1.40m)

Located in the centre of Southampton, you have all amenities around you, West Quay shopping centre and high street, leisure activities, as well as Royal South Hants Hospital and plenty of restaurants and takeouts. Travel is very accessible being very close to motorway links and public transport links to all around Southampton, making this property a working commuters dream.