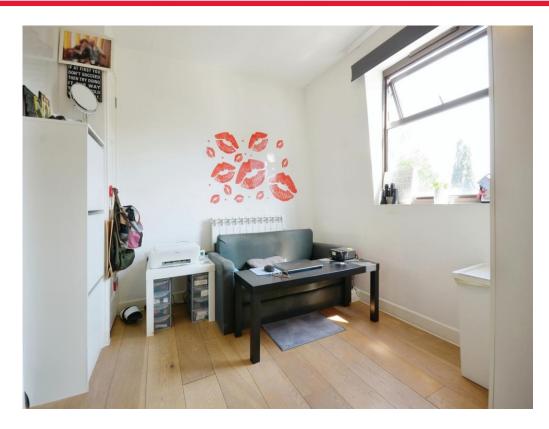

Entry to the building is via a secure entrance operating an intercom system, with stairs and a lift servicing all floors. Upon entering the apartment you are greeted by an open-plan living area and kitchen. The living area is a cosy area with storage spaces available to maintain a clutter-free appearance, that flows seamlessly in the well-appointed kitchen with modern work surfaces and a full complement of integrated appliances. The shower room boasts a shower, hand-washing basin, a toilet and a heated towel rack. This property also boasts beautiful views that overlooks the park. Communal Entrance

#### Hallway

Living Room 13' 8" x 10' 8" (4.17m x 3.25m) Kitchen 9' 2" x 5' 3" (2.79m x 1.60m) Bedroom 10' 2" x 8' 6" (3.10m x 2.59m) Shower Room 5' 5" x 4' 7" (1.65m x 1.40m)

Located in the centre of Southampton, you have all amenities around you, West Quay shopping centre and high street, leisure activities, as well as Royal South Hants Hospital and plenty of restaurants and takeouts. Travel is very accessible being very close to motorway links and public transport links to all around Southampton, making this property a working commuters dream.