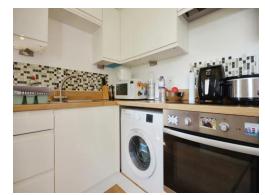

Entry to the building is via a secure entrance operating an intercom system, with stairs and a lift servicing all floors. Upon entering the apartment you are greeted by an open-plan living area and kitchen. The living area is a cosy area with storage spaces available to maintain a clutter-free appearance, that flows seamlessly in the well-appointed kitchen with modern work surfaces and a full complement of integrated appliances. The shower room boasts a shower, hand-washing basin, a toilet and a heated towel rack. This property also boasts beautiful views that overlooks the park. Communal Entrance