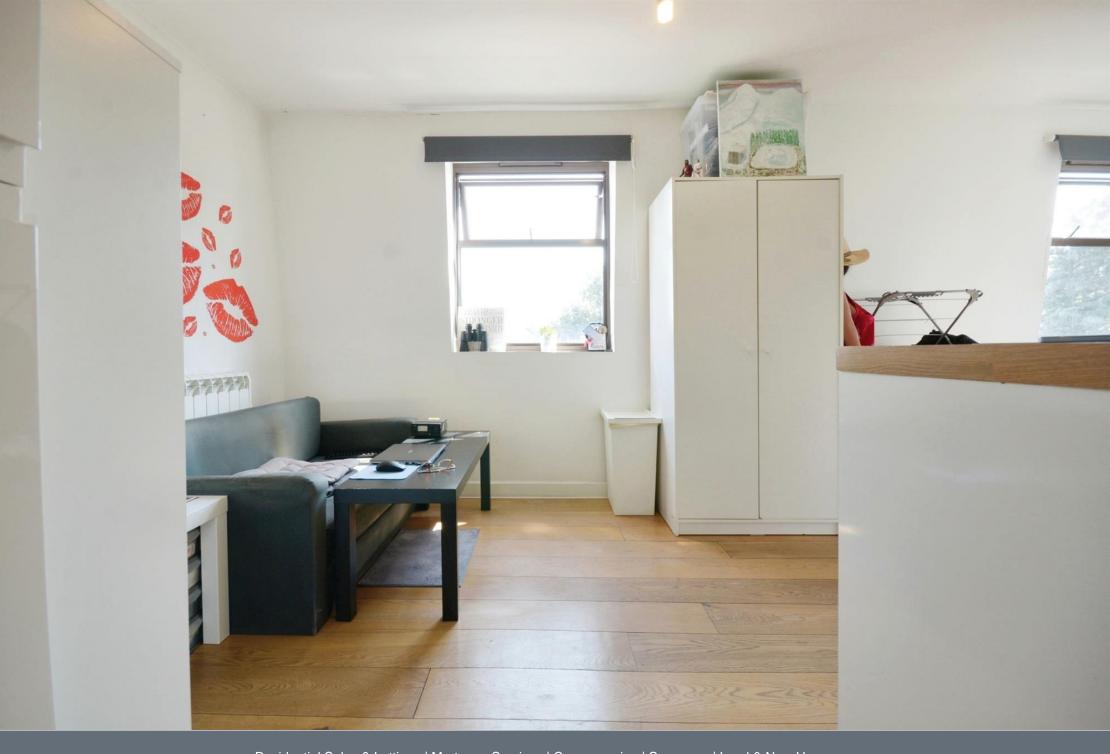

Entry to the building is via a secure entrance operating an intercom system, with stairs and a lift servicing all floors. Upon entering the apartment you are greeted by an open-plan living area and kitchen. The living area is a cosy area with storage spaces available to maintain a clutter-free appearance, that flows seamlessly in the well-appointed kitchen with modern work surfaces and a full complement of integrated appliances. The shower room boasts a shower, hand-washing basin, a toilet and a heated towel rack. This property also boasts beautiful views that overlooks the park. Communal Entrance

#### Hallway

Living Room 13' 8" x 10' 8" (4.17m x 3.25m) Kitchen 9' 2" x 5' 3" (2.79m x 1.60m) Bedroom 10' 2" x 8' 6" (3.10m x 2.59m) Shower Room 5' 5" x 4' 7" (1.65m x 1.40m)

Located in the centre of Southampton, you have all amenities around you, West Quay shopping centre and high street, leisure activities, as well as Royal South Hants Hospital and plenty of restaurants and takeouts. Travel is very accessible being very close to motorway links and public transport links to all around Southampton, making this property a working commuters dream.