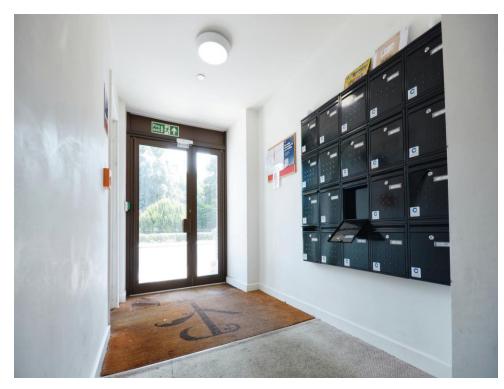

Entry to the building is via a secure entrance operating an intercom system, with stairs and a lift servicing all floors. Upon entering the apartment you are greeted by an open-plan living area and kitchen. The living area is a cosy area with storage spaces available to maintain a clutter-free appearance, that flows seamlessly in the well-appointed kitchen with modern work surfaces and a full complement of integrated appliances. The shower room boasts a shower, hand-washing basin, a toilet and a heated towel rack. This property also boasts beautiful views that overlooks the park. Communal Entrance

### **Apartment Entrance**