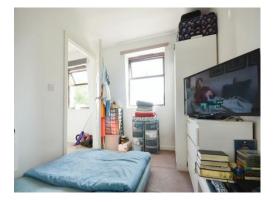

Entry to the building is via a secure entrance operating an intercom system, with stairs and a lift servicing all floors. Upon entering the apartment you are greeted by an open-plan living area and kitchen. The living area is a cosy area with storage spaces available to maintain a clutter-free appearance, that flows seamlessly in the well-appointed kitchen with modern work surfaces and a full complement of integrated appliances. The shower room boasts a shower, hand-washing basin, a toilet and a heated towel rack. This property also boasts beautiful views that overlooks the park. Communal Entrance

#### Hallway

Living Room 13' 8" x 10' 8" (4.17m x 3.25m) Kitchen 9' 2" x 5' 3" (2.79m x 1.60m) Bedroom 10' 2" x 8' 6" (3.10m x 2.59m) Shower Room 5' 5" x 4' 7" (1.65m x 1.40m)

Located in the centre of Southampton, you have all amenities around you, West Quay shopping centre and high street, leisure activities, as well as Royal South Hants Hospital and plenty of restaurants and takeouts. Travel is very accessible being very close to motorway links and public transport links to all around Southampton, making this property a working commuters dream.