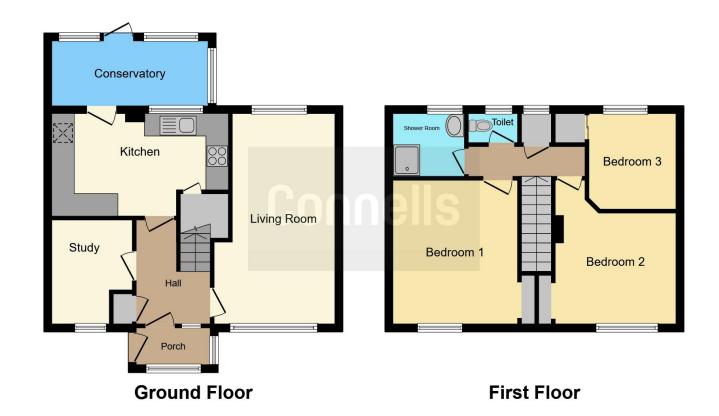

#### Porch

## Hallway

## Study

### **Living Room**

18' 4" x 10' 4" ( 5.59m x 3.15m )

#### Kitchen

14' 6" x 9' 4" ( 4.42m x 2.84m )

## Conservatory

13' 8" x 5' 8" ( 4.17m x 1.73m )

## **Stairs Leading To First Floor**

#### Bedroom 1

10' 3" x 13' 3" ( 3.12m x 4.04m )

#### Bedroom 2

12' 7" x 10' 6" ( 3.84m x 3.20m )

## Bedroom 3

7' 3" x 8' 2" ( 2.21m x 2.49m )

## **Shower Room**

5' 3" x 5' 1" ( 1.60m x 1.55m )

#### **Toilet**

Residential Sales & Lettings | Mortgage Services | Conveyancing | Surveyors | Land & New Homes

This floor plan is for illustrative purposes only. It is not drawn to scale. Any measurements, floor areas (including any total floor area), openings and orientation are approximate. No details are guaranteed, they cannot be relied upon for any purpose and they do not form part of any agreement. No liability is taken for any error, omission or misstatement. A party must rely upon its own inspection(s). Powered by www.focalagent.com