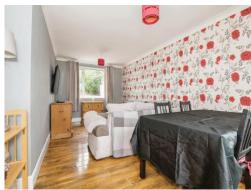

Once you set foot in this property, you'll notice a downstairs space perfect as a study, an office or even some extra storage, a spacious living area with enough space for a dining table in also, a large, modern and fitted kitchen with a breakfast bar, as well as a conservatory. Upstairs you'll find three well-sized bedrooms, and a separate toilet and shower room. The shower room is composed of a shower and a hand-washing basin. The property also has the privilege of gas central heating and double glazing.

#### Bedroom 1

10' 3" x 13' 3" ( 3.12m x 4.04m )

#### Bedroom 2

12' 7" x 10' 6" ( 3.84m x 3.20m )

## Bedroom 3

7' 3" x 8' 2" ( 2.21m x 2.49m )