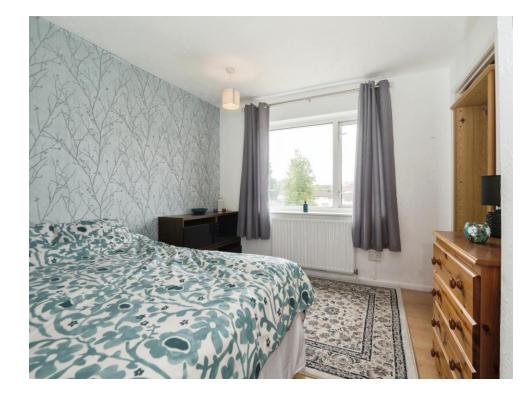

#### Bedroom 1

10' 3" x 13' 3" ( 3.12m x 4.04m )

#### Bedroom 2

12' 7" x 10' 6" ( 3.84m x 3.20m )

## Bedroom 3

7' 3" x 8' 2" ( 2.21m x 2.49m )