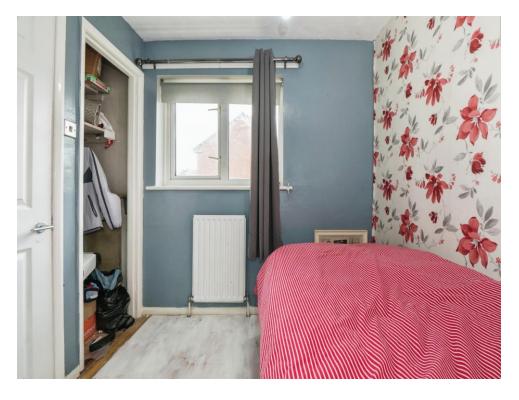

#### Bedroom 1

10' 3" x 13' 3" ( 3.12m x 4.04m )

#### Bedroom 2

12' 7" x 10' 6" ( 3.84m x 3.20m )

## Bedroom 3

7' 3" x 8' 2" ( 2.21m x 2.49m )