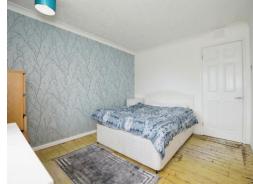

#### Bedroom 1

10' 3" x 13' 3" ( 3.12m x 4.04m )

#### Bedroom 2

12' 7" x 10' 6" ( 3.84m x 3.20m )

## Bedroom 3

7' 3" x 8' 2" ( 2.21m x 2.49m )