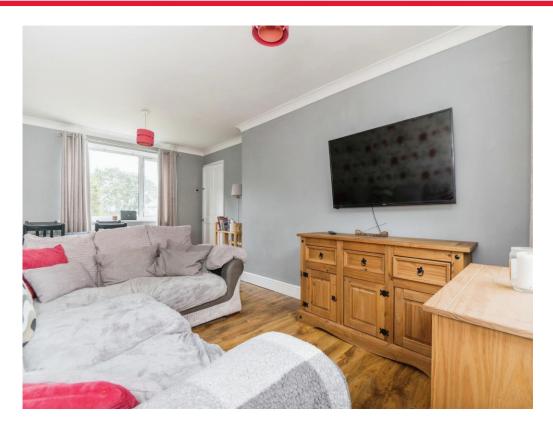

Once you set foot in this property, you'll notice a downstairs space perfect as a study, an office or even some extra storage, a spacious living area with enough space for a dining table in also, a large, modern and fitted kitchen with a breakfast bar, as well as a conservatory. Upstairs you'll find three well-sized bedrooms, and a separate toilet and shower room. The shower room is composed of a shower and a hand-washing basin. The property also has the privilege of gas central heating and double glazing.

### **Living Room**

18' 4" x 10' 4" ( 5.59m x 3.15m )