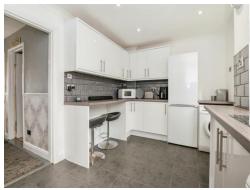

Once you set foot in this property, you'll notice a downstairs space perfect as a study, an office or even some extra storage, a spacious living area with enough space for a dining table in also, a large, modern and fitted kitchen with a breakfast bar, as well as a conservatory. Upstairs you'll find three well-sized bedrooms, and a separate toilet and shower room. The shower room is composed of a shower and a hand-washing basin. The property also has the privilege of gas central heating and double glazing.

#### Kitchen

14' 6" x 9' 4" ( 4.42m x 2.84m )