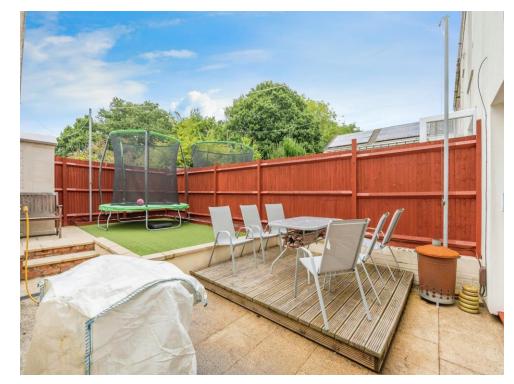

Downstairs is a W/C with a hand-washing basin and toilet. There is a very spacious lounge with double sliding doors leading onto the beautiful garden, with more than one entry point. It has an area of grass, decking and slabs allowing enjoyment for all activities, as well as a shed towards the bottom. The kitchen has ample cupboard space, maintaining a clean and clutter-free space, this leads onto utility/additional storage areas, leading into the garden. The upstairs is comprised of three well-sized bedrooms with ethernet access/cabling for high speed internet, and a separate three-piece bathroom with a bath, hand-washing basin and toilet.