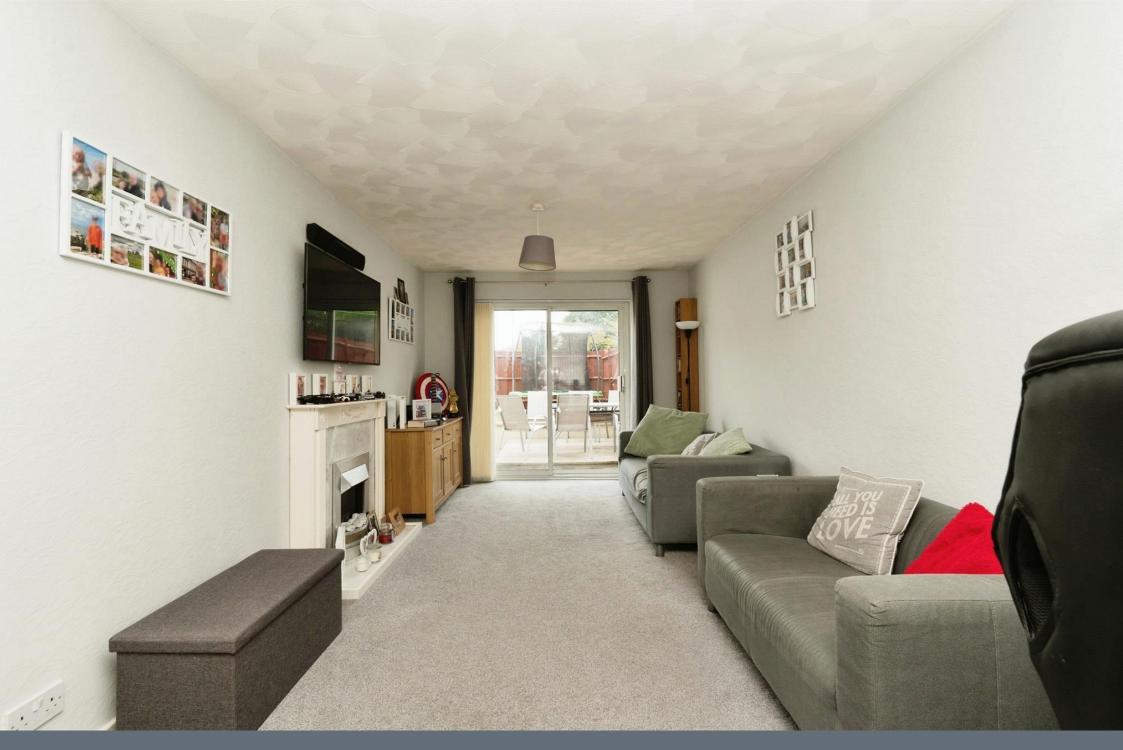

Downstairs is a W/C with a hand-washing basin and toilet. There is a very spacious lounge with double sliding doors leading onto the beautiful garden, with more than one entry point. It has an area of grass, decking and slabs allowing enjoyment for all activities, as well as a shed towards the bottom. The kitchen has ample cupboard space, maintaining a clean and clutter-free space, this leads onto utility/additional storage areas, leading into the garden. The upstairs is comprised of three well-sized bedrooms with ethernet access/cabling for high speed internet, and a separate three-piece bathroom with a bath, hand-washing basin and toilet.

W/C

Living Room 26' 3" x 11' 4" ( 8.00m x 3.45m )

**Kitchen** 15' 1" x 7' 8" ( 4.60m x 2.34m )