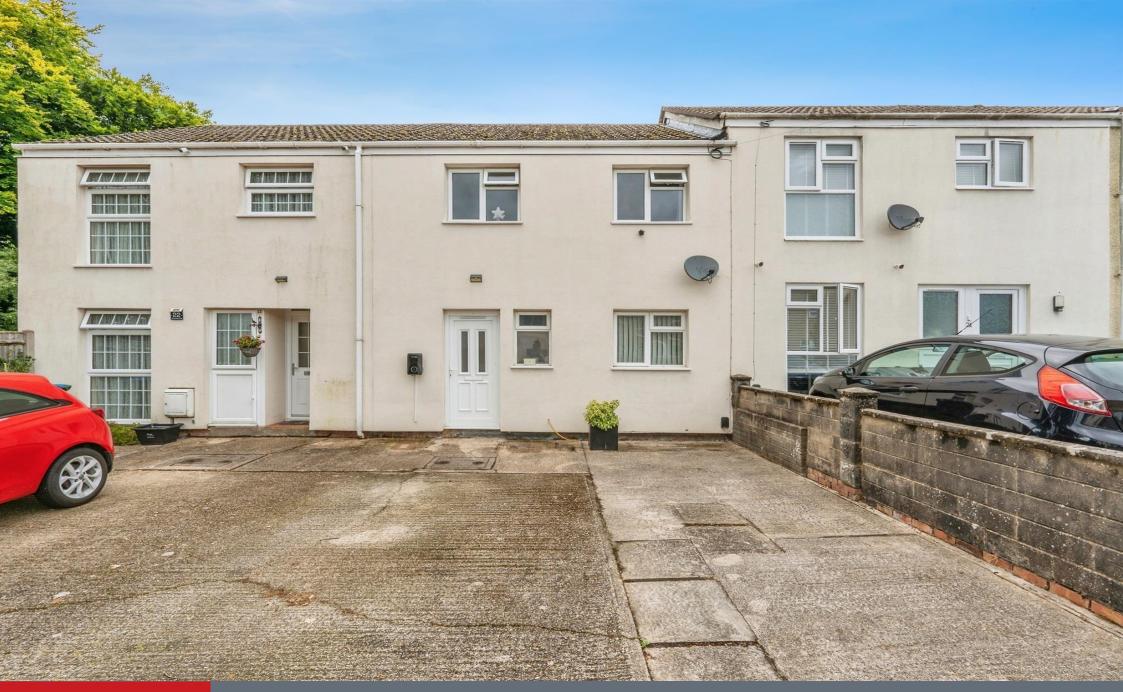

## **Property Description**

Situated in a well sought-after area of Lordshill, Connells are bringing to the market this inviting three-bedroom mid-terrace property in Blackbushe Close, which would make a great first time buyer or investment purchase. The property benefits from electric central heating, double glazing, no chain, a driveway offering off road parking, and an electric car charger.

Downstairs is a W/C with a hand-washing basin and toilet. There is a very spacious lounge with double sliding doors leading onto the beautiful garden, with more than one entry point. It has an area of grass, decking and slabs allowing enjoyment for all activities, as well as a shed towards the bottom. The kitchen has ample cupboard space, maintaining a clean and clutter-free space, this leads onto utility/additional storage areas, leading into the garden. The upstairs is comprised of three well-sized bedrooms with ethernet access/cabling for high speed internet, and a separate three-piece bathroom with a bath, hand-washing basin and toilet.