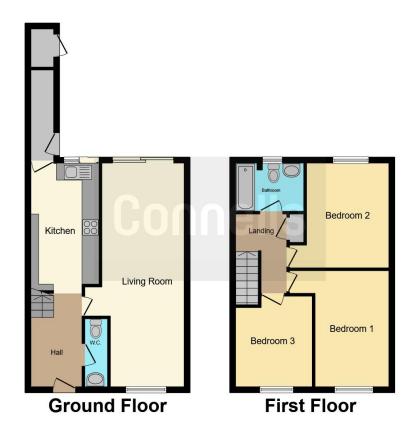

Downstairs is a W/C with a hand-washing basin and toilet. There is a very spacious lounge with double sliding doors leading onto the beautiful garden, with more than one entry point. It has an area of grass, decking and slabs allowing enjoyment for all activities, as well as a shed towards the bottom. The kitchen has ample cupboard space, maintaining a clean and clutter-free space, this leads onto utility/additional storage areas, leading into the garden. The upstairs is comprised of three well-sized bedrooms with ethernet access/cabling for high speed internet, and a separate three-piece bathroom with a bath, hand-washing basin and toilet.

W/C

Living Room 26' 3" x 11' 4" ( 8.00m x 3.45m )

**Kitchen** 15' 1" x 7' 8" ( 4.60m x 2.34m )

# **Stairs Leading To First Floor**

Landing Boarded & Pull Down Ladder

Bathroom 7' 8" x 5' 4" ( 2.34m x 1.63m ) Three-Piece Hand-Washing Basin, Toilet & Bath with Attached Shower

Bedroom 2 12' 3" x 11' 3" ( 3.73m x 3.43m )

Bedroom 1 14' 1" x 11' 2" ( 4.29m x 3.40m )

**Bedroom 3** 10' 8" x 8' 8" ( 3.25m x 2.64m )

Residential Sales & Lettings | Mortgage Services | Conveyancing | Surveyors | Land & New Homes

To view this property please contact Connells on