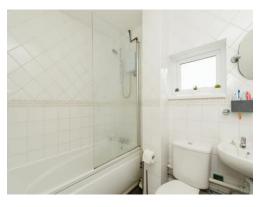

# **Stairs Leading To First Floor**

Landing Boarded & Pull Down Ladder

Bathroom 7' 8" x 5' 4" ( 2.34m x 1.63m ) Three-Piece Hand-Washing Basin, Toilet & Bath with Attached Shower

Bedroom 2 12' 3" x 11' 3" ( 3.73m x 3.43m )