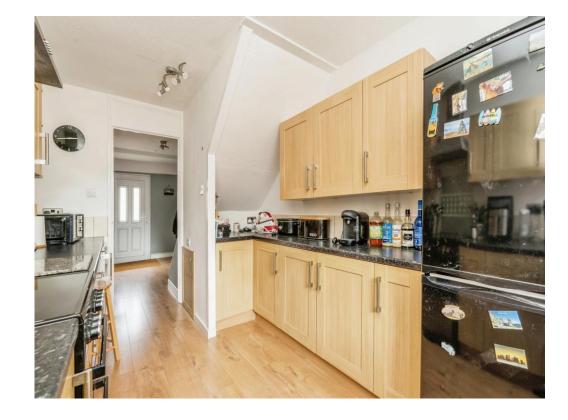

Downstairs is a W/C with a hand-washing basin and toilet. There is a very spacious lounge with double sliding doors leading onto the beautiful garden, with more than one entry point. It has an area of grass, decking and slabs allowing enjoyment for all activities, as well as a shed towards the bottom. The kitchen has ample cupboard space, maintaining a clean and clutter-free space, this leads onto utility/additional storage areas, leading into the garden. The upstairs is comprised of three well-sized bedrooms with ethernet access/cabling for high speed internet, and a separate three-piece bathroom with a bath, hand-washing basin and toilet.

W/C

Living Room 26' 3" x 11' 4" ( 8.00m x 3.45m )

**Kitchen** 15' 1" x 7' 8" ( 4.60m x 2.34m )