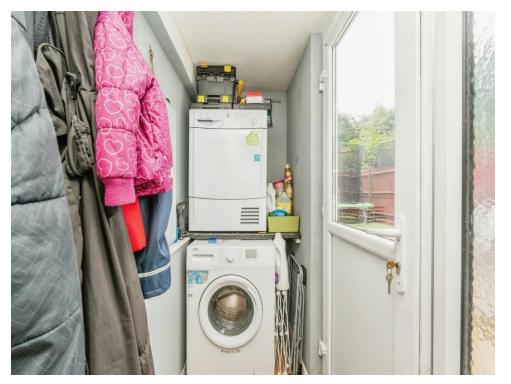

Downstairs is a W/C with a hand-washing basin and toilet. There is a very spacious lounge with double sliding doors leading onto the beautiful garden, with more than one entry point. It has an area of grass, decking and slabs allowing enjoyment for all activities, as well as a shed towards the bottom. The kitchen has ample cupboard space, maintaining a clean and clutter-free space, this leads onto utility/additional storage areas, leading into the garden. The upstairs is comprised of three well-sized bedrooms with ethernet access/cabling for high speed internet, and a separate three-piece bathroom with a bath, hand-washing basin and toilet.