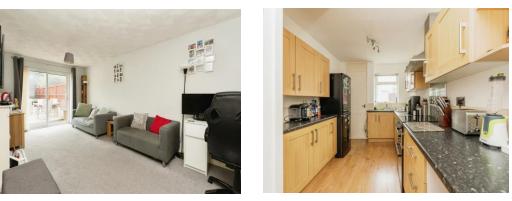

Downstairs is a W/C with a hand-washing basin and toilet. There is a very spacious lounge with double sliding doors leading onto the beautiful garden, with more than one entry point. It has an area of grass, decking and slabs allowing enjoyment for all activities, as well as a shed towards the bottom. The kitchen has ample cupboard space, maintaining a clean and clutter-free space, this leads onto utility/additional storage areas, leading into the garden. The upstairs is comprised of three well-sized bedrooms with ethernet access/cabling for high speed internet, and a separate three-piece bathroom with a bath, hand-washing basin and toilet.

W/C

Living Room 26' 3" x 11' 4" ( 8.00m x 3.45m )

**Kitchen** 15' 1" x 7' 8" ( 4.60m x 2.34m )