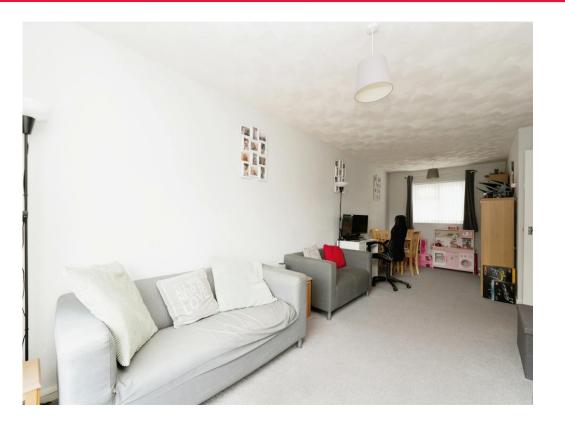

Downstairs is a W/C with a hand-washing basin and toilet. There is a very spacious lounge with double sliding doors leading onto the beautiful garden, with more than one entry point. It has an area of grass, decking and slabs allowing enjoyment for all activities, as well as a shed towards the bottom. The kitchen has ample cupboard space, maintaining a clean and clutter-free space, this leads onto utility/additional storage areas, leading into the garden. The upstairs is comprised of three well-sized bedrooms with ethernet access/cabling for high speed internet, and a separate three-piece bathroom with a bath, hand-washing basin and toilet.

W/C

Living Room 26' 3" x 11' 4" ( 8.00m x 3.45m )

**Kitchen** 15' 1" x 7' 8" ( 4.60m x 2.34m )