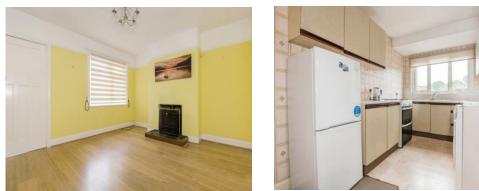

The downstairs is comprised of a kitchen with ample cupboard space, a dining room, and a spacious living room with a large bay window. The garden is west-facing and is grass and pavement allowing you opportunity to enjoy a range of activities. The upstairs boasts three well sized bedrooms and a three-piece bathroom equipped with a hand-washing basin, toilet, and bathtub with attached shower. This charming home has double glazing, gas central heating, and a driveway for off-road parking. A viewing is truly encouraged to appreciate the location and accommodation that we have on offer. The property is being sold with no forward chain.

# Hallway

Living Room 12' 4" x 11' 3" (3.76m x 3.43m) With Bay Window

**Dining Room** 10' 8" x 12' 6" (3.25m x 3.81m)

**Kitchen** 11' 9" x 7' 6" (3.58m x 2.29m)

Stairs Leading to First Floor

Landing