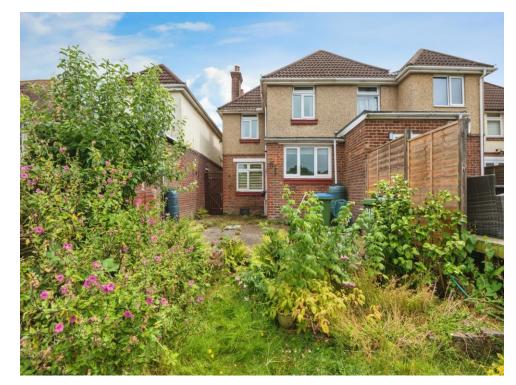

The downstairs is comprised of a kitchen with ample cupboard space, a dining room, and a spacious living room with a large bay window. The garden is west-facing and is grass and pavement allowing you opportunity to enjoy a range of activities. The upstairs boasts three well sized bedrooms and a three-piece bathroom equipped with a hand-washing basin, toilet, and bathtub with attached shower. This charming home has double glazing, gas central heating, and a driveway for off-road parking. A viewing is truly encouraged to appreciate the location and accommodation that we have on offer. The property is being sold with no forward chain.