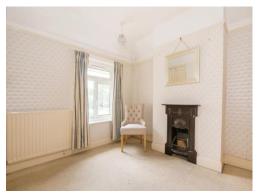

# Hallway

Living Room 12' 4" x 11' 3" (3.76m x 3.43m) With Bay Window

**Dining Room** 10' 8" x 12' 6" (3.25m x 3.81m)

**Kitchen** 11' 9" x 7' 6" (3.58m x 2.29m)

Stairs Leading to First Floor

Landing