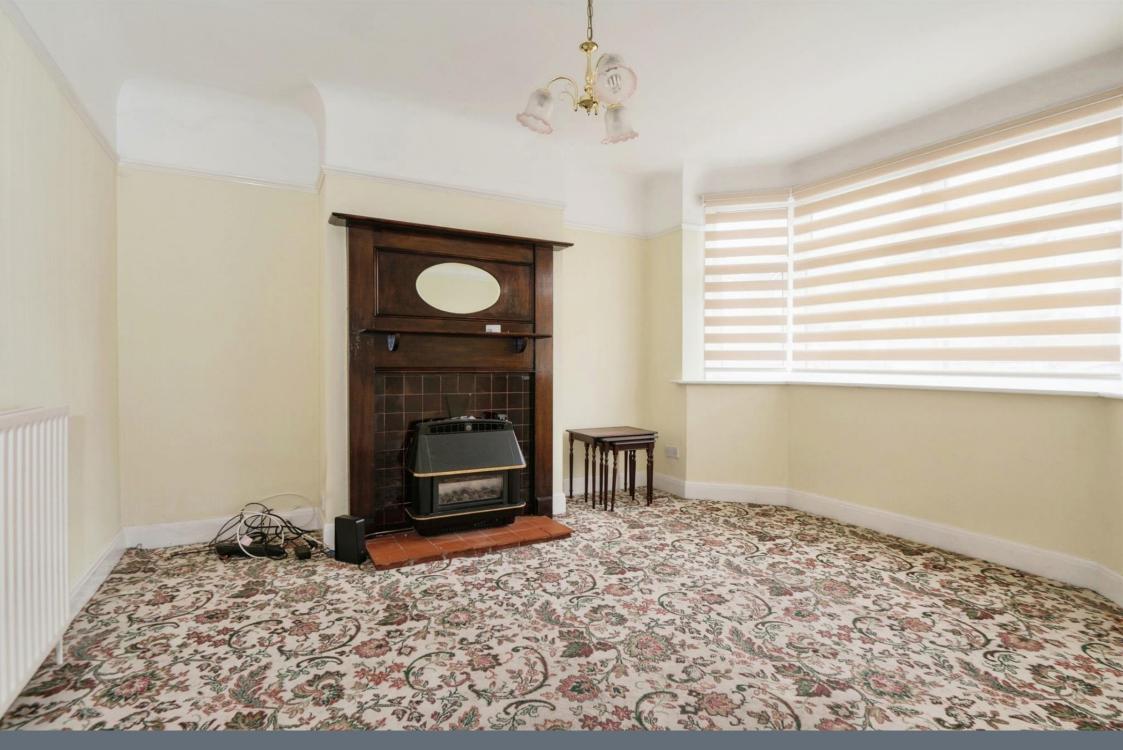

The downstairs is comprised of a kitchen with ample cupboard space, a dining room, and a spacious living room with a large bay window. The garden is west-facing and is grass and pavement allowing you opportunity to enjoy a range of activities. The upstairs boasts three well sized bedrooms and a three-piece bathroom equipped with a hand-washing basin, toilet, and bathtub with attached shower. This charming home has double glazing, gas central heating, and a driveway for off-road parking. A viewing is truly encouraged to appreciate the location and accommodation that we have on offer. The property is being sold with no forward chain.

# Hallway

Living Room 12' 4" x 11' 3" (3.76m x 3.43m) With Bay Window

**Dining Room** 10' 8" x 12' 6" (3.25m x 3.81m)

**Kitchen** 11' 9" x 7' 6" (3.58m x 2.29m)

Stairs Leading to First Floor

Landing