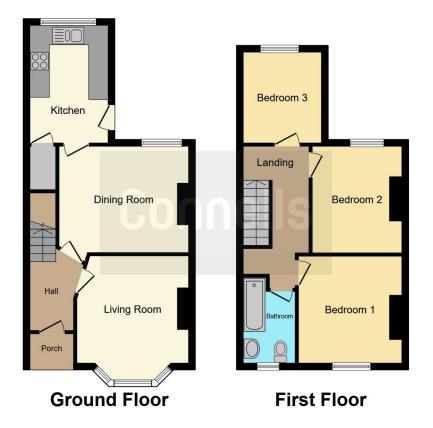

# Hallway

Living Room 12' 4" x 11' 3" (3.76m x 3.43m) With Bay Window

**Dining Room** 10' 8" x 12' 6" (3.25m x 3.81m)

**Kitchen** 11' 9" x 7' 6" (3.58m x 2.29m)

Stairs Leading to First Floor

Landing

## Bathroom

8' 7" x 5' (2.62m x 1.52m) Three-Piece with Bathtub & Attached Shower, Toilet and Hand-Washing Basin

**Bedroom 1** 10' 2" x 10' 8" (3.10m x 3.25m)

**Bedroom 2** 10' 8" x 9' 4" (3.25m x 2.84m)

**Bedroom 3** 7' 6" x 9' 2" (2.29m x 2.79m)

Residential Sales & Lettings | Mortgage Services | Conveyancing | Surveyors | Land & New Homes

This floor plan is for illustrative purposes only. It is not drawn to scale. Any measurements, floor areas (including any total floor area), openings and orientation are approximate. No details are guaranteed, they cannot be relied upon for any purpose and they do not form part of any agreement. No liability is taken for any error, omission or misstatement. A party must rely upon its own inspection(s). Powered by www.focalagent.com