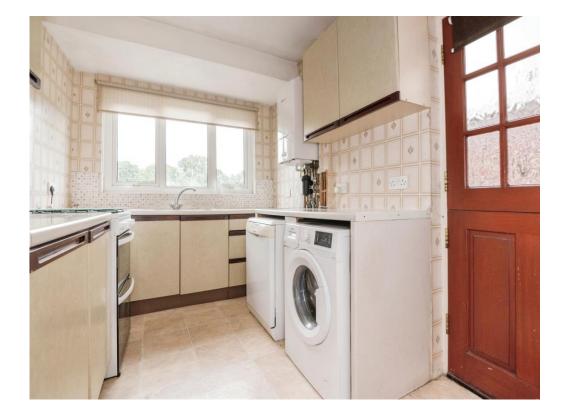

The downstairs is comprised of a kitchen with ample cupboard space, a dining room, and a spacious living room with a large bay window. The garden is west-facing and is grass and pavement allowing you opportunity to enjoy a range of activities. The upstairs boasts three well sized bedrooms and a three-piece bathroom equipped with a hand-washing basin, toilet, and bathtub with attached shower. This charming home has double glazing, gas central heating, and a driveway for off-road parking. A viewing is truly encouraged to appreciate the location and accommodation that we have on offer. The property is being sold with no forward chain.

# Hallway

Living Room 12' 4" x 11' 3" (3.76m x 3.43m) With Bay Window

**Dining Room** 10' 8" x 12' 6" (3.25m x 3.81m)

**Kitchen** 11' 9" x 7' 6" (3.58m x 2.29m)

Stairs Leading to First Floor

Landing