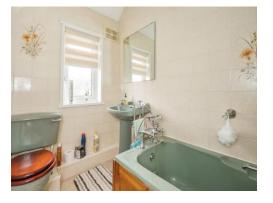

## Bathroom

8' 7" x 5' (2.62m x 1.52m) Three-Piece with Bathtub & Attached Shower, Toilet and Hand-Washing Basin

**Bedroom 1** 10' 2" x 10' 8" (3.10m x 3.25m)

**Bedroom 2** 10' 8" x 9' 4" (3.25m x 2.84m)