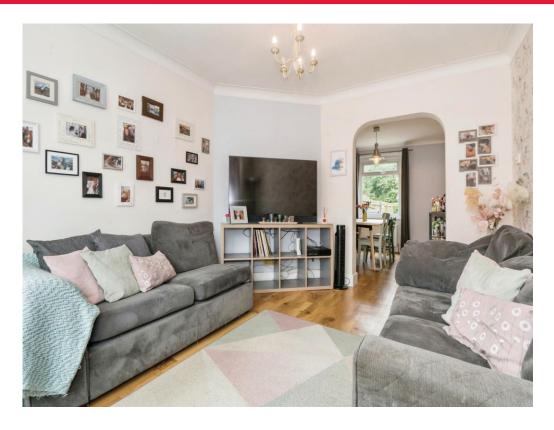

## **Living Room**

13' 9" x 10' 9" ( 4.19m x 3.28m ) Open-Plan with Dining Room

## **Dining Room**

10' 8" x 9' 6" ( 3.25m x 2.90m ) Open-Plan with Living Room