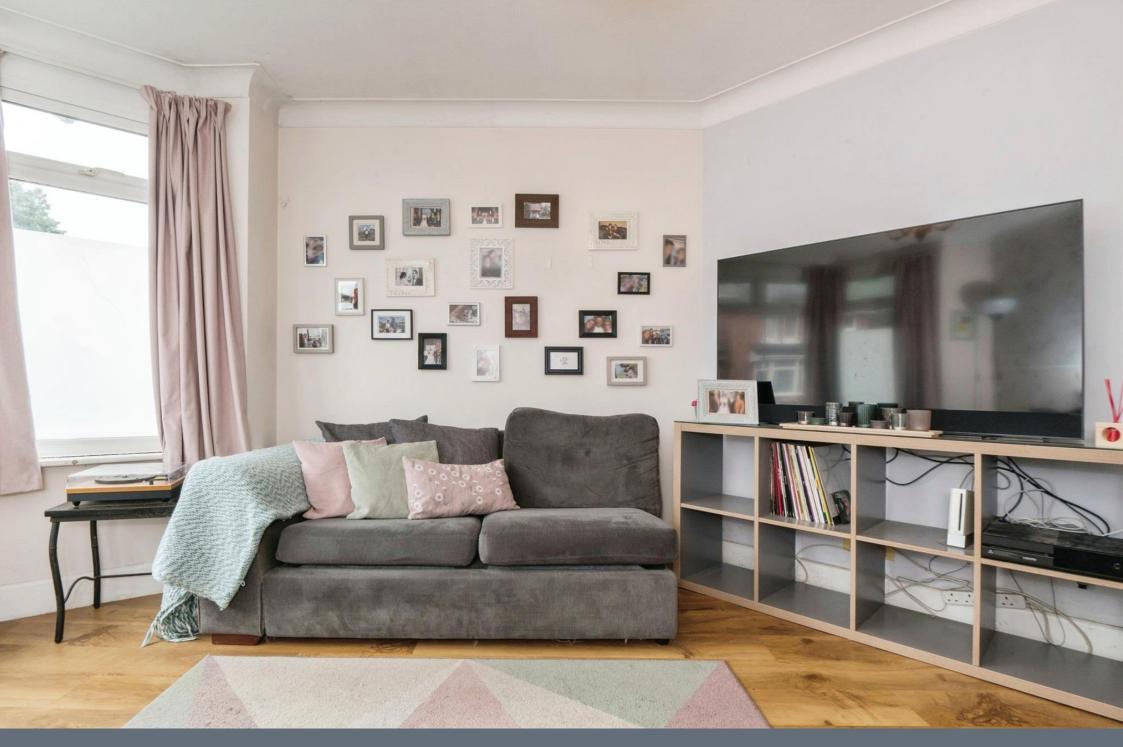

## **Living Room**

13' 9" x 10' 9" ( 4.19m x 3.28m ) Open-Plan with Dining Room

## **Dining Room**

10' 8" x 9' 6" ( 3.25m x 2.90m ) Open-Plan with Living Room