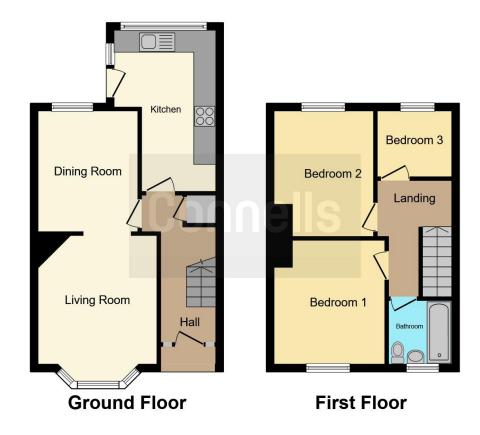

# Hallway

## **Living Room**

13' 9" x 10' 9" ( 4.19m x 3.28m ) Open-Plan with Dining Room

## **Dining Room**

10' 8" x 9' 6" ( 3.25m x 2.90m ) Open-Plan with Living Room

#### Kitchen

15' 1" x 8' 9" ( 4.60m x 2.67m )

## **Stairs Leading To First Floor**

## Landing

#### **Bathroom**

5' 8" x 5' 7" (  $1.73m \times 1.70m$  ) Three-Piece, Bath, Hand-Washing Basin & Toilet

# Bedroom 1

10' 9" x 10' 9" ( 3.28m x 3.28m )

#### Bedroom 2

10' 9" x 9' 6" ( 3.28m x 2.90m )

#### Bedroom 3

5' 9" x 7' (1.75m x 2.13m)

#### **Summer House**

At End Of Garden

This floor plan is for illustrative purposes only. It is not drawn to scale. Any measurements, floor areas (including any total floor area), openings and orientation are approximate. No details are guaranteed, they cannot be relied upon for any purpose and they do not form part of any agreement. No liability is taken for any error, omission or misstatement. A party must rely upon its own inspection(s). Powered by www.focalagent.com