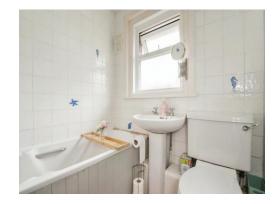

#### **Bathroom**

5' 8" x 5' 7" (  $1.73m \times 1.70m$  ) Three-Piece, Bath, Hand-Washing Basin & Toilet