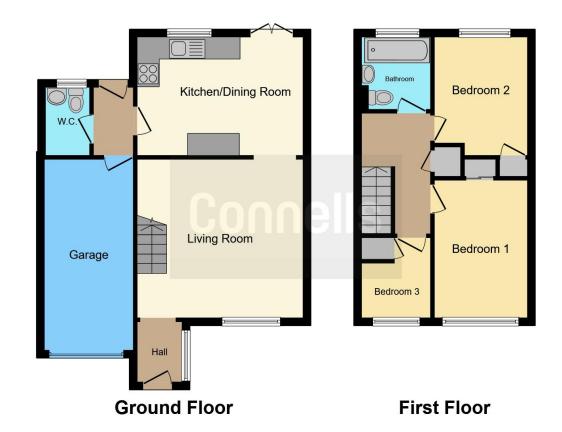

## Hallway

## **Living Room**

14' 7" x 14' 1" ( 4.45m x 4.29m )

## Kitchen/Dining Room

14' 7" x 11' 1" ( 4.45m x 3.38m ) Newly Refurbished

#### Cloakroom W/C

7' 5" x 4' 6" ( 2.26m x 1.37m ) Newly Refurbished

#### Garage

17' x 8' 7" ( 5.18m x 2.62m )

## **Stairs Leading To First Floor**

#### Bathroom

6' 4" x 5' 8" ( 1.93m x 1.73m ) Newly Refurbished

### Bedroom 2

10' 3" x 8' 5" ( 3.12m x 2.57m )

#### Bedroom 1

15' 2" MAX x 8' 6" ( 4.62m MAX x 2.59m )

### Bedroom 3

9' 2" max x 5' 9" ( 2.79m max x 1.75m )

Residential Sales & Lettings | Mortgage Services | Conveyancing | Surveyors | Land & New Homes

This floor plan is for illustrative purposes only. It is not drawn to scale. Any measurements, floor areas (including any total floor area), openings and orientation are approximate. No details are guaranteed, they cannot be relied upon for any purpose and they do not form part of any agreement. No liability is taken for any error, omission or misstatement. A party must rely upon its own inspection(s). Powered by www.focalagent.com