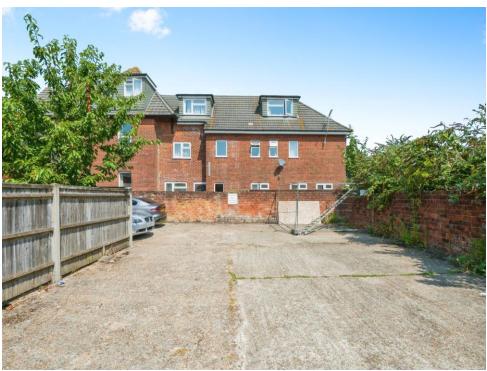

It also features a modern fitted kitchen, equipped with ample storage and workspace, ideal for both casual meals, and entertaining guests. The three-piece bathroom includes an attached shower, providing practicality and style. Additional benefits of this property are double glazing throughout, ensuring energy efficiency, and electric heating for your comfort. An allocated parking space adds to the ease.