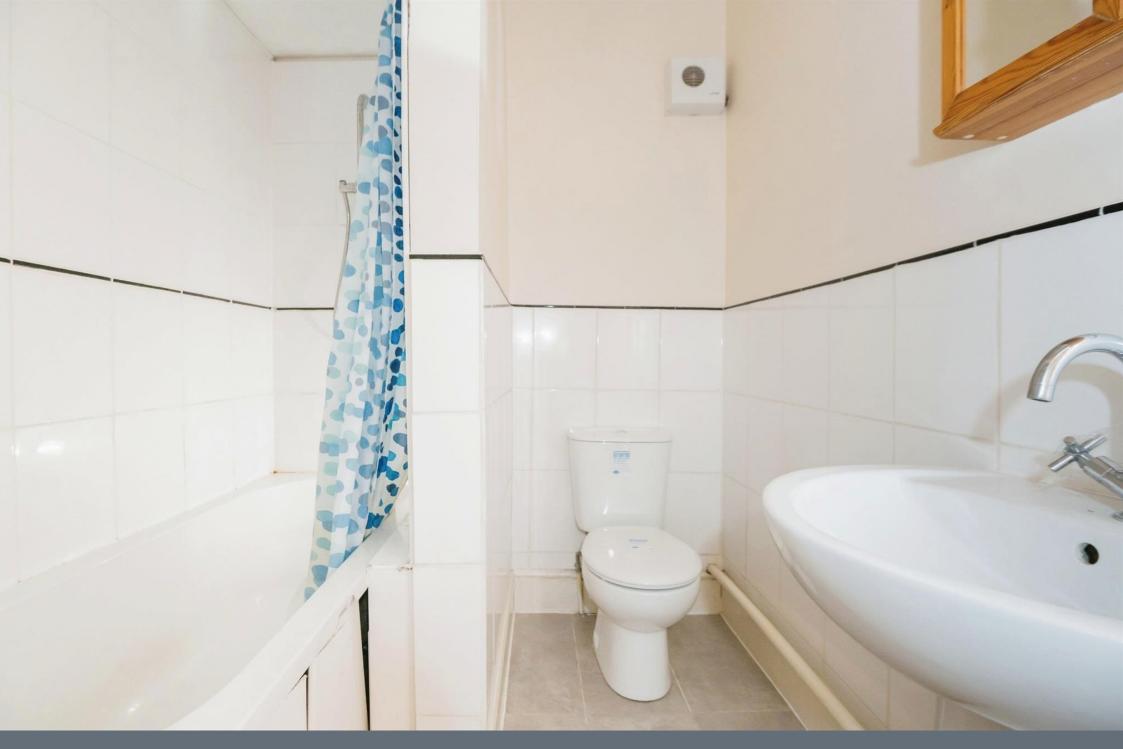

It also features a modern fitted kitchen, equipped with ample storage and workspace, ideal for both casual meals, and entertaining guests. The three-piece bathroom includes an attached shower, providing practicality and style. Additional benefits of this property are double glazing throughout, ensuring energy efficiency, and electric heating for your comfort. An allocated parking space adds to the ease.

### Bathroom

6' 9" x 5' 9" ( 2.06m x 1.75m )