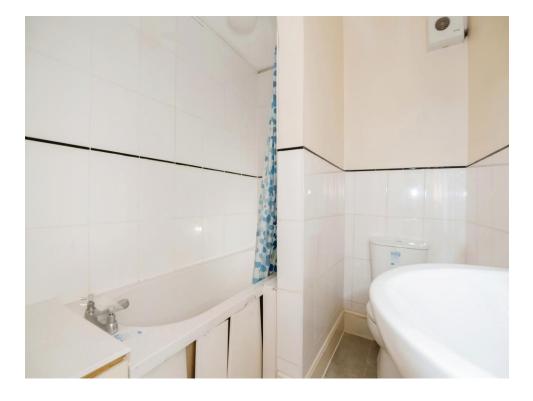

It also features a modern fitted kitchen, equipped with ample storage and workspace, ideal for both casual meals, and entertaining guests. The three-piece bathroom includes an attached shower, providing practicality and style. Additional benefits of this property are double glazing throughout, ensuring energy efficiency, and electric heating for your comfort. An allocated parking space adds to the ease.

### Bathroom

6' 9" x 5' 9" ( 2.06m x 1.75m )