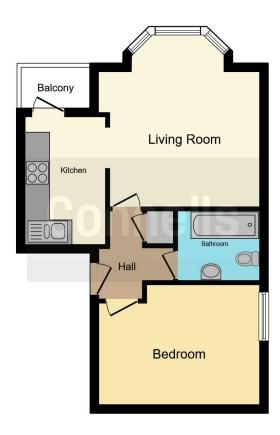

## Hallway

# **Living Room**

14' 2" x 12' 4" ( 4.32m x 3.76m )

#### Kitchen

10' 9" x 6' 5" ( 3.28m x 1.96m )

### Bathroom

6' 9" x 5' 9" ( 2.06m x 1.75m )

#### Bedroom

12' 8" x 9' 7" ( 3.86m x 2.92m )

## Balcony

5' 9" x 3' 4" ( 1.75m x 1.02m )

Residential Sales & Lettings | Mortgage Services | Conveyancing | Surveyors | Land & New Homes

This floor plan is for illustrative purposes only. It is not drawn to scale. Any measurements, floor areas (including any total floor area), openings and orientation are approximate. No details are guaranteed, they cannot be relied upon for any purpose and they do not form part of any agreement. No liability is taken for any error, omission or misstatement. A party must rely upon its own inspection(s). Powered by www.focalagent.com