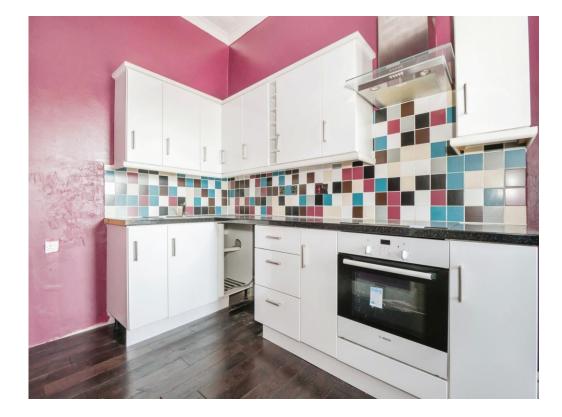

It also features a modern fitted kitchen, equipped with ample storage and workspace, ideal for both casual meals, and entertaining guests. The three-piece bathroom includes an attached shower, providing practicality and style. Additional benefits of this property are double glazing throughout, ensuring energy efficiency, and electric heating for your comfort. An allocated parking space adds to the ease.

#### Kitchen

10' 9" x 6' 5" ( 3.28m x 1.96m )