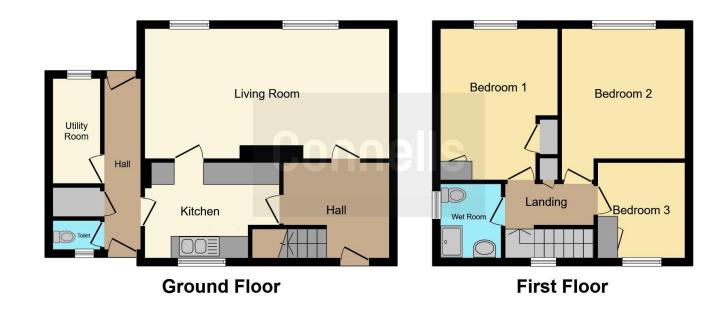

## Hallway

# **Living Room**

21' 8" x 11' 7" (6.60m x 3.53m)

#### Kitchen

11' 8" x 8' 3" (3.56m x 2.51m)

## Hallway

Toilet W/C

# **Utility Room**

9' 3" x 5' 2" (2.82m x 1.57m)

# **Stairs Leading to First Floor**

# Landing

#### **Wet Room**

6' 6" x 5' 4" (1.98m x 1.63m)

#### Bedroom 1

13' 5" x 10' 4" (4.09m x 3.15m) With Built-In Storage

#### Bedroom 2

13' 5" x 11' (4.09m x 3.35m)

## Bedroom 3

8' 9" x 7' 8" (2.67m x 2.34m) With Built-In Storage

Residential Sales & Lettings | Mortgage Services | Conveyancing | Surveyors | Land & New Homes

This floor plan is for illustrative purposes only. It is not drawn to scale. Any measurements, floor areas (including any total floor area), openings and orientation are approximate. No details are guaranteed, they cannot be relied upon for any purpose and they do not form part of any agreement. No liability is taken for any error, omission or misstatement. A party must rely upon its own inspection(s). Powered by www.focalagent.com