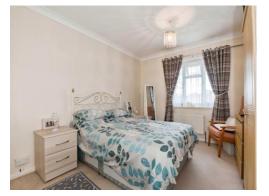

#### Bedroom 1

13' 5" x 10' 4" (4.09m x 3.15m) With Built-In Storage

#### Bedroom 2

13' 5" x 11' (4.09m x 3.35m)