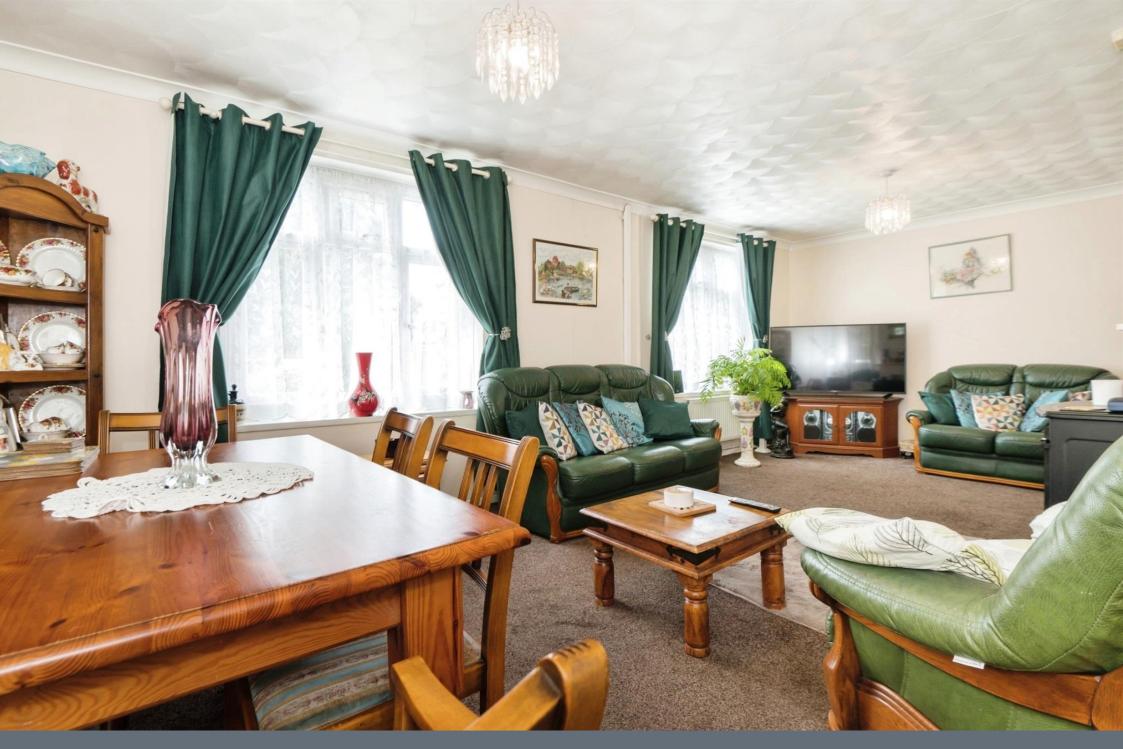

Downstairs you will find a spacious living room that accommodates both relaxation and dining, offering space for a dining table if you wish. The kitchen provides plenty of cupboard space, ensuring your cooking experience is easy and your kitchen remains clutter-free. Adjacent to the kitchen, there is an additional W/C and a utility room, perfect for extra storage. This area then leads out onto the beautiful garden, which features well-kept flowerbeds, and two sheds for even more storage!

# **Living Room**

21' 8" x 11' 7" (6.60m x 3.53m)