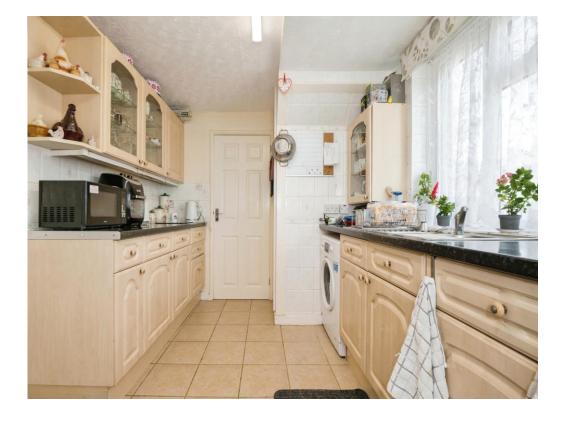

#### Kitchen

11' 8" x 8' 3" (3.56m x 2.51m)

# **Utility Room**

9' 3" x 5' 2" (2.82m x 1.57m)