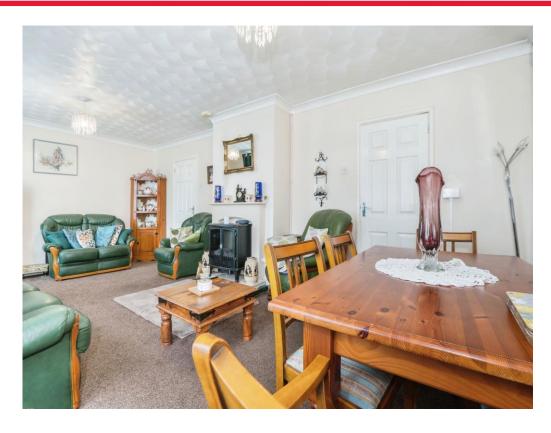

Downstairs you will find a spacious living room that accommodates both relaxation and dining, offering space for a dining table if you wish. The kitchen provides plenty of cupboard space, ensuring your cooking experience is easy and your kitchen remains clutter-free. Adjacent to the kitchen, there is an additional W/C and a utility room, perfect for extra storage. This area then leads out onto the beautiful garden, which features well-kept flowerbeds, and two sheds for even more storage!

# **Living Room**

21' 8" x 11' 7" (6.60m x 3.53m)