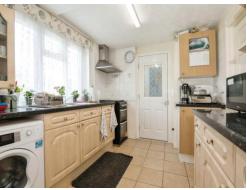

Downstairs you will find a spacious living room that accommodates both relaxation and dining, offering space for a dining table if you wish. The kitchen provides plenty of cupboard space, ensuring your cooking experience is easy and your kitchen remains clutter-free. Adjacent to the kitchen, there is an additional W/C and a utility room, perfect for extra storage. This area then leads out onto the beautiful garden, which features well-kept flowerbeds, and two sheds for even more storage!

#### Kitchen

11' 8" x 8' 3" (3.56m x 2.51m)