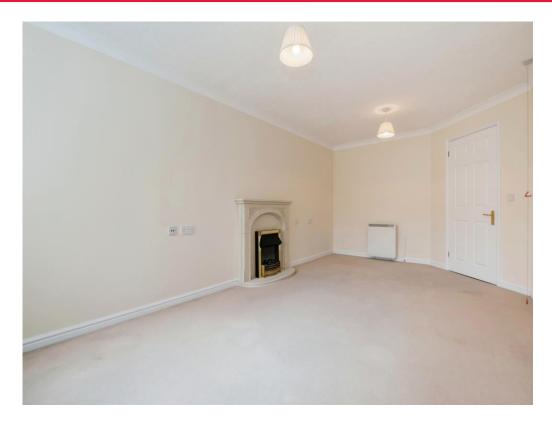

## **Communal Entrance**

**Lift To All Floors** 

Hallway

Lounge

19' 8" x 10' 6" ( 5.99m x 3.20m )

Kitchen

7' 7" x 6' 11" ( 2.31m x 2.11m )

Bedroom