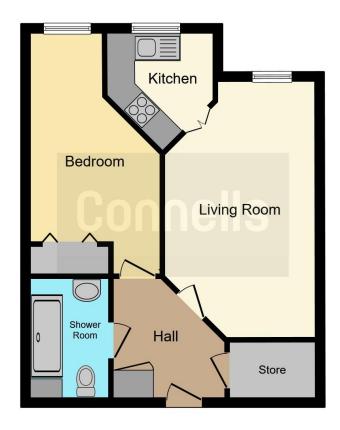

## **Communal Entrance**

**Lift To All Floors** 

Hallway

Lounge

19' 8" x 10' 6" ( 5.99m x 3.20m )

Kitchen

7' 7" x 6' 11" ( 2.31m x 2.11m )

Bedroom

17' 1" x 8' 10" ( 5.21m x 2.69m )

Bathroom

6' 7" x 5' 7" ( 2.01m x 1.70m )

**Residents Lounge** 

**Residents Laundry Room** 

**Residents Parking** 

**Communal Garden** 

This floor plan is for illustrative purposes only. It is not drawn to scale. Any measurements, floor areas (including any total floor area), openings and orientation are approximate. No details are guaranteed, they cannot be relied upon for any purpose and they do not form part of any agreement. No liability is taken for any error, omission or misstatement. A party must rely upon its own inspection(s). Powered by www.focalagent.com