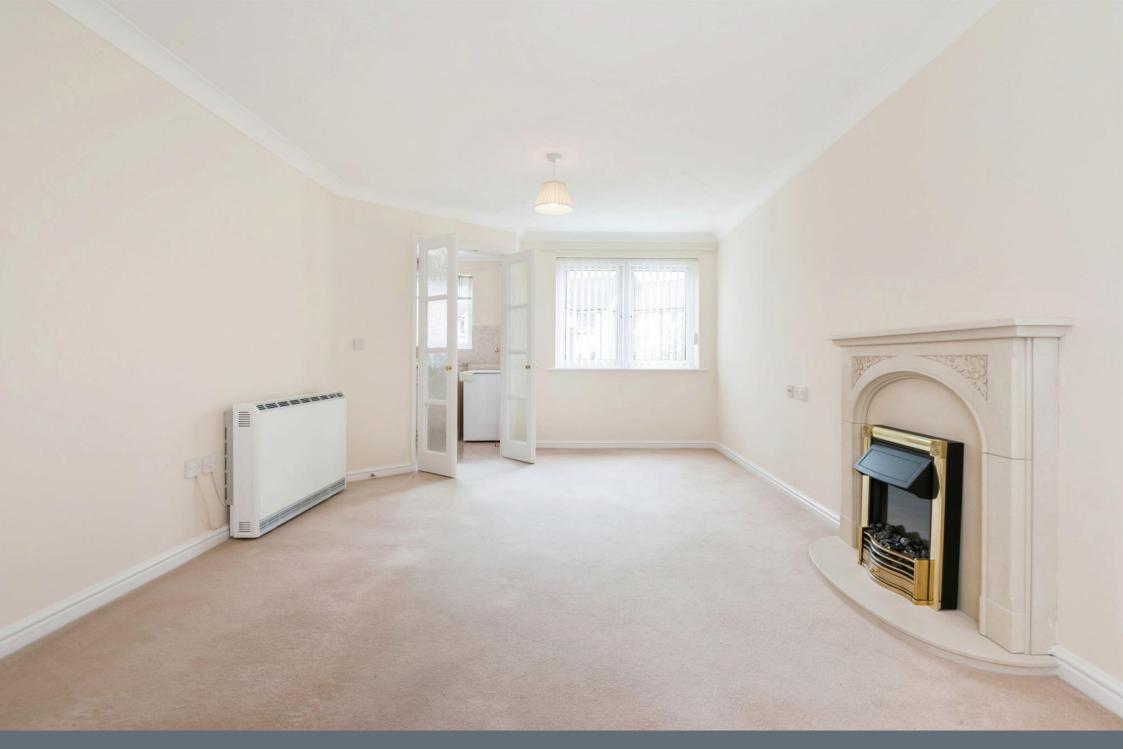

The property comprises a hallway with storage and airing cupboards, lounge/dining area, kitchen, one bedroom, a modern shower room, and a 24 Hour Emergency Call System as well as access to communal gardens. There are also a range of communal facilities available including lift, communal lounge, kitchen and laundry room. The property is being offered with no forward chain and a viewing is highly recommended to truly appreciate the accommodation we have on offer here in Oakley Court.

## **Communal Entrance**

**Lift To All Floors** 

Hallway

Lounge

19' 8" x 10' 6" ( 5.99m x 3.20m )

Kitchen

7' 7" x 6' 11" ( 2.31m x 2.11m )

Bedroom