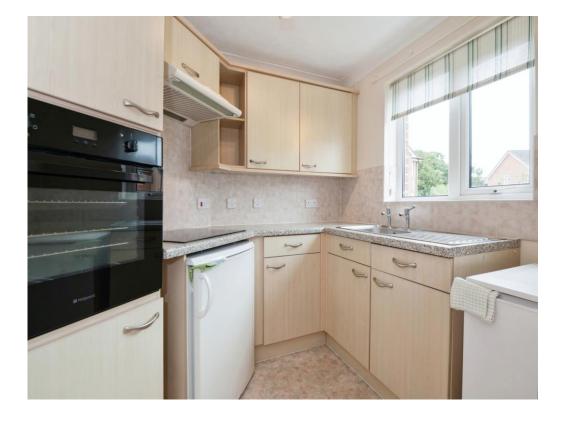

The property comprises a hallway with storage and airing cupboards, lounge/dining area, kitchen, one bedroom, a modern shower room, and a 24 Hour Emergency Call System as well as access to communal gardens. There are also a range of communal facilities available including lift, communal lounge, kitchen and laundry room. The property is being offered with no forward chain and a viewing is highly recommended to truly appreciate the accommodation we have on offer here in Oakley Court.

## **Communal Entrance**

**Lift To All Floors** 

Hallway

Lounge

19' 8" x 10' 6" ( 5.99m x 3.20m )

Kitchen

7' 7" x 6' 11" ( 2.31m x 2.11m )

Bedroom