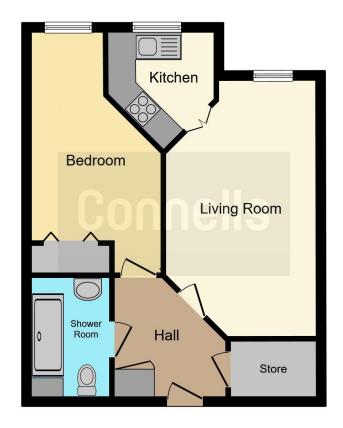

## **Communal Entrance**

**Lift To All Floors** 

Hallway

Lounge

19' 8" x 10' 6" ( 5.99m x 3.20m )

Kitchen

7' 7" x 6' 11" ( 2.31m x 2.11m )

Bedroom

17' 1" x 8' 10" ( 5.21m x 2.69m )

Bathroom

6' 7" x 5' 7" ( 2.01m x 1.70m )

**Residents Lounge** 

**Residents Laundry Room** 

**Residents Parking** 

**Communal Garden** 

This floor plan is for illustrative purposes only. It is not drawn to scale. Any measurements, floor areas (including any total floor area), openings and orientation are approximate. No details are guaranteed, they cannot be relied upon for any purpose and they do not form part of any agreement. No liability is taken for any error, omission or misstatement. A party must rely upon its own inspection(s). Powered by www.focalagent.com