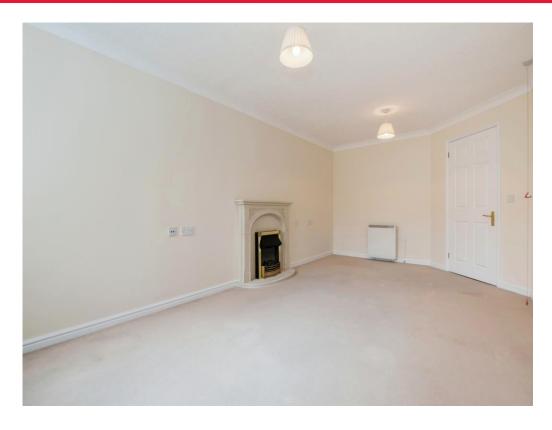

## **Communal Entrance**

**Lift To All Floors** 

Hallway

Lounge

19' 8" x 10' 6" ( 5.99m x 3.20m )

Kitchen

7' 7" x 6' 11" ( 2.31m x 2.11m )

Bedroom