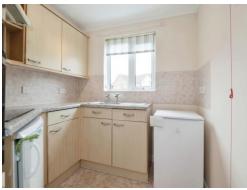

## **Communal Entrance**

**Lift To All Floors** 

Hallway

Lounge

19' 8" x 10' 6" ( 5.99m x 3.20m )

Kitchen

7' 7" x 6' 11" ( 2.31m x 2.11m )

Bedroom