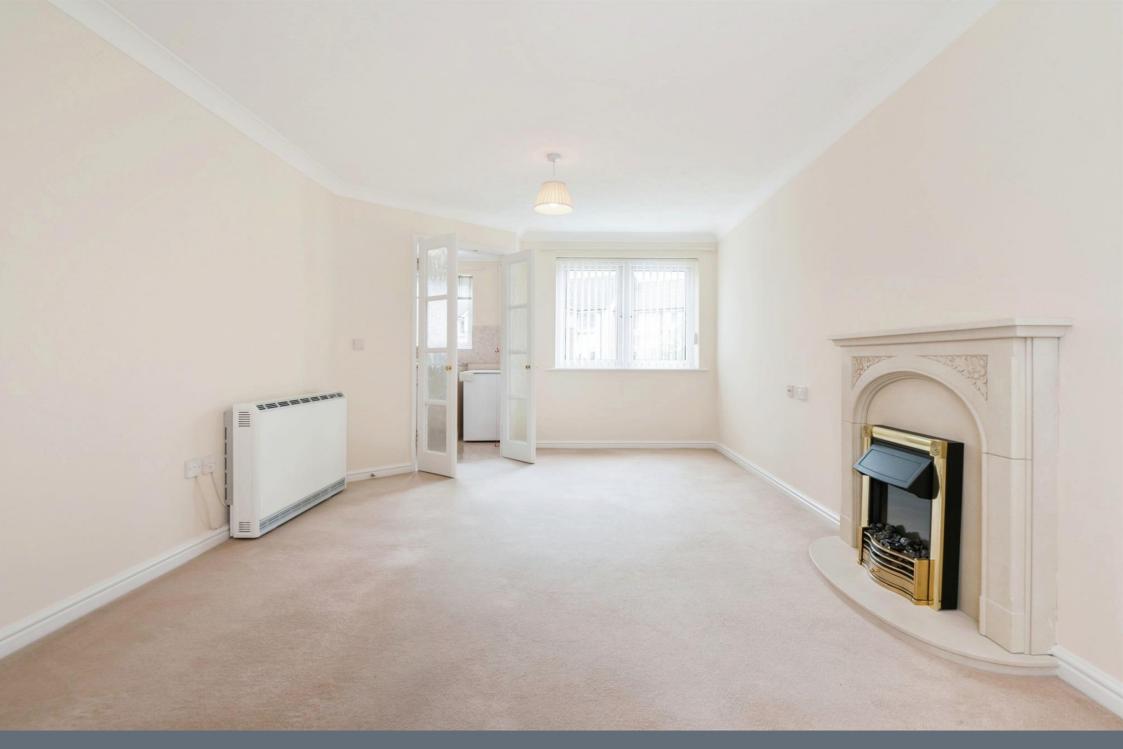

The property comprises a hallway with storage and airing cupboards, lounge/dining area, kitchen, one bedroom, a modern shower room, and a 24-Hour Emergency Call System as well as access to communal gardens. There are also a range of communal facilities available including lift, communal lounge, kitchen, and laundry room. The property is being offered with no forward chain and a viewing is highly recommended to truly appreciate the accommodation we have on offer here in Oakley Court.

## **Communal Entrance**

**Lift To All Floors** 

Hallway

Lounge

19' 8" x 10' 6" ( 5.99m x 3.20m )

Kitchen

7' 7" x 6' 11" ( 2.31m x 2.11m )

Bedroom