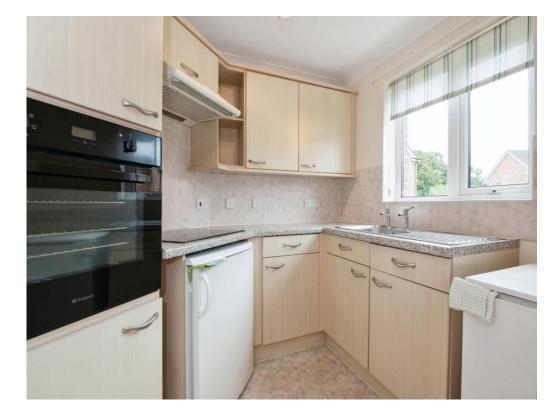

The property comprises a hallway with storage and airing cupboards, lounge/dining area, kitchen, one bedroom, a modern shower room, and a 24-Hour Emergency Call System as well as access to communal gardens. There are also a range of communal facilities available including lift, communal lounge, kitchen, and laundry room. The property is being offered with no forward chain and a viewing is highly recommended to truly appreciate the accommodation we have on offer here in Oakley Court.

## **Communal Entrance**

**Lift To All Floors** 

Hallway

Lounge

19' 8" x 10' 6" ( 5.99m x 3.20m )

Kitchen

7' 7" x 6' 11" ( 2.31m x 2.11m )

Bedroom