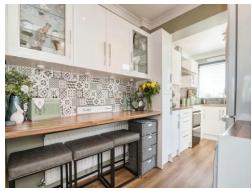

The ground floor offers a spacious living room perfect for family gatherings, a modern kitchen featuring ample storage and a convenient breakfast bar. Adjacent to the kitchen, you'll find a separate W/C and bathroom, and a delightful sunroom, perfect as a playroom or even a dining room for socialising.

#### Kitchen

15' 4" x 6' 8" ( 4.67m x 2.03m )