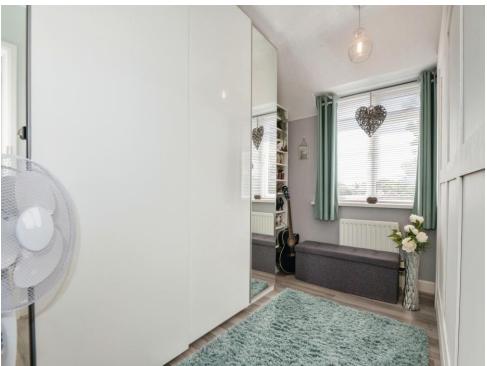

Upstairs, the property boasts three bedrooms all with neutral decor and modern touches, like large windows, to fill the room with natural light and laminate flooring to make it easy-to-clean and ideal with little ones running around.

#### Bedroom 2

6' 7" x 11' 7" ( 2.01m x 3.53m )

#### Bedroom 3

7' 8" x 8' 8" ( 2.34m x 2.64m )