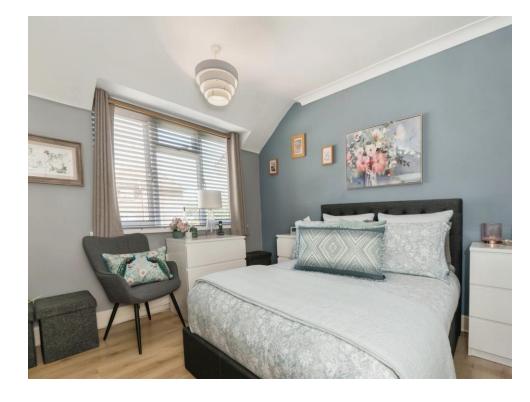

Upstairs, the property boasts three bedrooms all with neutral decor and modern touches, like large windows, to fill the room with natural light and laminate flooring to make it easy-to-clean and ideal with little ones running around.

#### Bedroom 1

10' 7" x 10' 7" ( 3.23m x 3.23m )