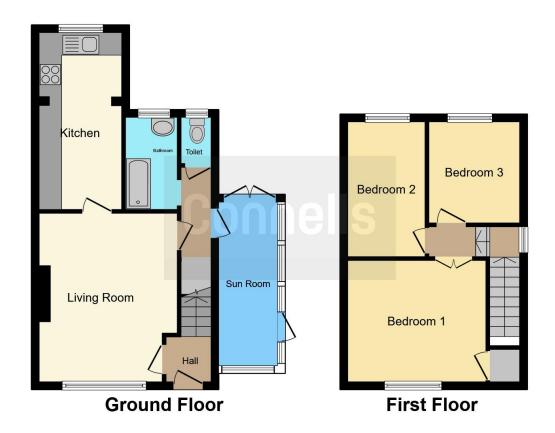

#### Hallway

## **Living Room**

14' 9" x 11' 9" ( 4.50m x 3.58m )

#### Kitchen

15' 4" x 6' 8" ( 4.67m x 2.03m )

#### **Bathroom**

7' 3" x 4' 5" ( 2.21m x 1.35m ) Bathtub and Hand Washing Basin

#### W/C

Toilet Only

## Hallway

#### Sunroom

15' 7" x 5' 5" ( 4.75m x 1.65m )

## **Stairs Leading To First Floor**

## Landing

#### Bedroom 1

10' 7" x 10' 7" ( 3.23m x 3.23m )

#### Bedroom 2

6' 7" x 11' 7" ( 2.01m x 3.53m )

#### Bedroom 3

7' 8" x 8' 8" ( 2.34m x 2.64m )