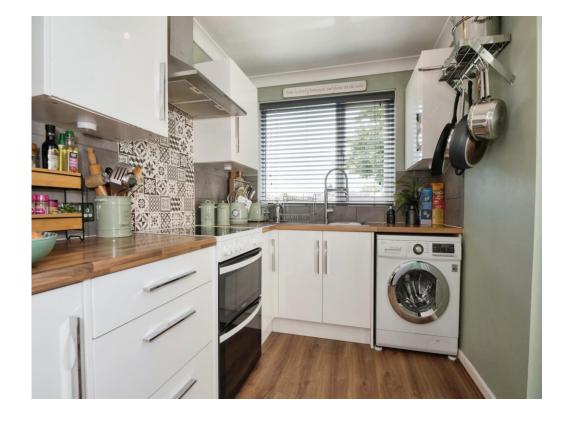

The ground floor offers a spacious living room perfect for family gatherings, a modern kitchen featuring ample storage and a convenient breakfast bar. Adjacent to the kitchen, you'll find a separate W/C and bathroom, and a delightful sunroom, perfect as a playroom or even a dining room for socialising.

#### Kitchen

15' 4" x 6' 8" ( 4.67m x 2.03m )