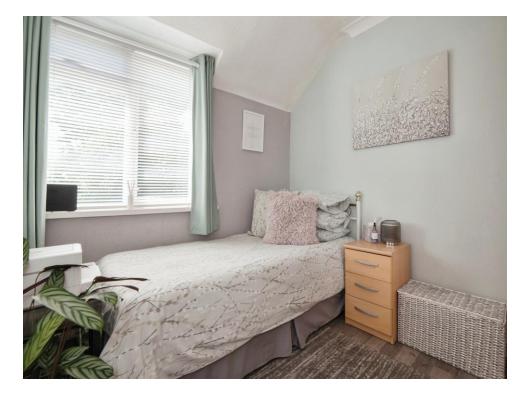

Upstairs, the property boasts three bedrooms all with neutral decor and modern touches, like large windows, to fill the room with natural light and laminate flooring to make it easy-to-clean and ideal with little ones running around.

#### Bedroom 1

10' 7" x 10' 7" ( 3.23m x 3.23m )

#### Bedroom 2

6' 7" x 11' 7" ( 2.01m x 3.53m )

#### Bedroom 3

7' 8" x 8' 8" ( 2.34m x 2.64m )