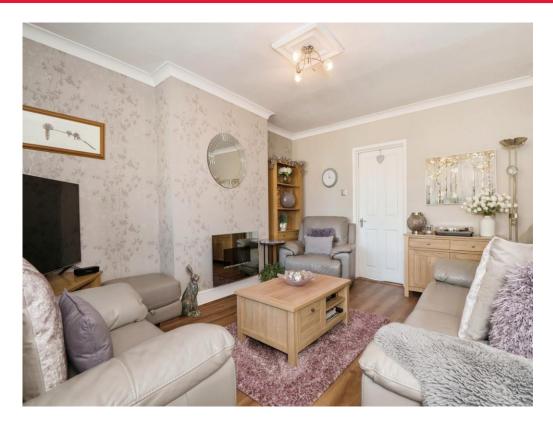

The ground floor offers a spacious living room perfect for family gatherings, a modern kitchen featuring ample storage and a convenient breakfast bar. Adjacent to the kitchen, you'll find a separate W/C and bathroom, and a delightful sunroom, perfect as a playroom or even a dining room for socialising.

## **Living Room**

14' 9" x 11' 9" ( 4.50m x 3.58m )