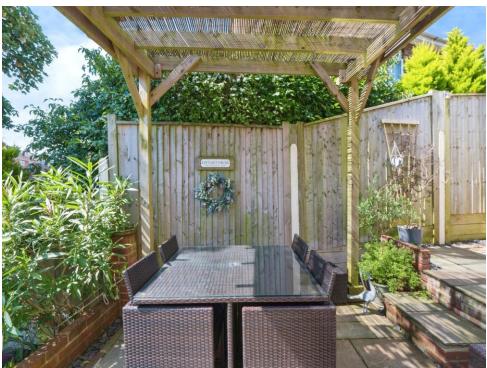

Additional benefits of this home include double-glazed windows, gas central heating, an enclosed rear garden, and off-road parking for two cars. The beautiful garden features both grassed and paved areas, accommodating various outdoor activities.