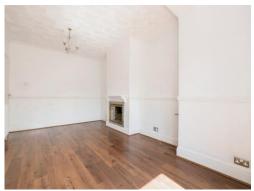

## **Living Room**

13' 7" x 11' 1" ( 4.14m x 3.38m )

## **Dining Room**

18' 2" x 10' 2" ( 5.54m x 3.10m )