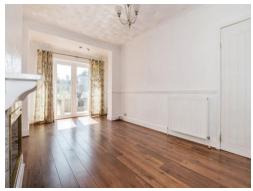

## **Living Room**

13' 7" x 11' 1" ( 4.14m x 3.38m )

## **Dining Room**

18' 2" x 10' 2" ( 5.54m x 3.10m )