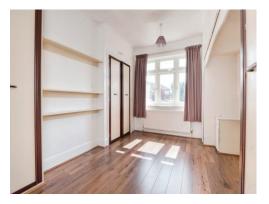

#### Bedroom 2

13' 4" x 10' 2" MAX (  $4.06\mbox{m}$  x 3.10m MAX ) Built-In Storage