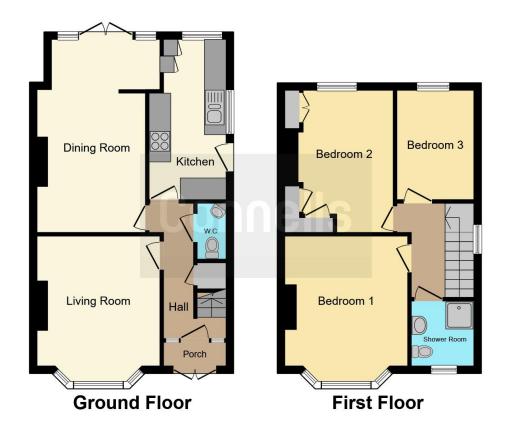

#### Porch

## Hallway

## **Living Room**

13' 7" x 11' 1" ( 4.14m x 3.38m )

#### W/C

Toilet & Hand Washing Basin

## **Dining Room**

18' 2" x 10' 2" ( 5.54m x 3.10m )

#### Kitchen

14' 5" x 6' 9" ( 4.39m x 2.06m )

## **Stairs Leading To First Floor**

# Landing

#### **Shower Room**

6' x 5' 8" ( 1.83m x 1.73m )

#### Bedroom 1

13' 8" x 11' 1" ( 4.17m x 3.38m )

#### Bedroom 2

13' 4" x 10' 2" MAX (  $4.06\mbox{m}$  x 3.10m MAX ) Built-In Storage

#### Bedroom 3

9' 9" x 6' 9" ( 2.97m x 2.06m )

Residential Sales & Lettings | Mortgage Services | Conveyancing | Surveyors | Land & New Homes

This floor plan is for illustrative purposes only. It is not drawn to scale. Any measurements, floor areas (including any total floor area), openings and orientation are approximate. No details are guaranteed, they cannot be relied upon for any purpose and they do not form part of any agreement. No liability is taken for any error, omission or misstatement. A party must rely upon its own inspection(s). Powered by www.focalagent.com