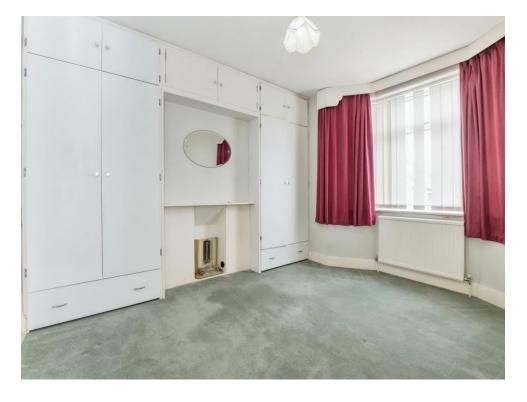

#### **Bedroom One**

13' 1" x 9' 6" ( 3.99m x 2.90m )

## **Bedroom Two**

12' 7" x 9' 4" ( 3.84m x 2.84m )

### **Bedroom Three**

10' 8" x 5' 8" ( 3.25m x 1.73m )