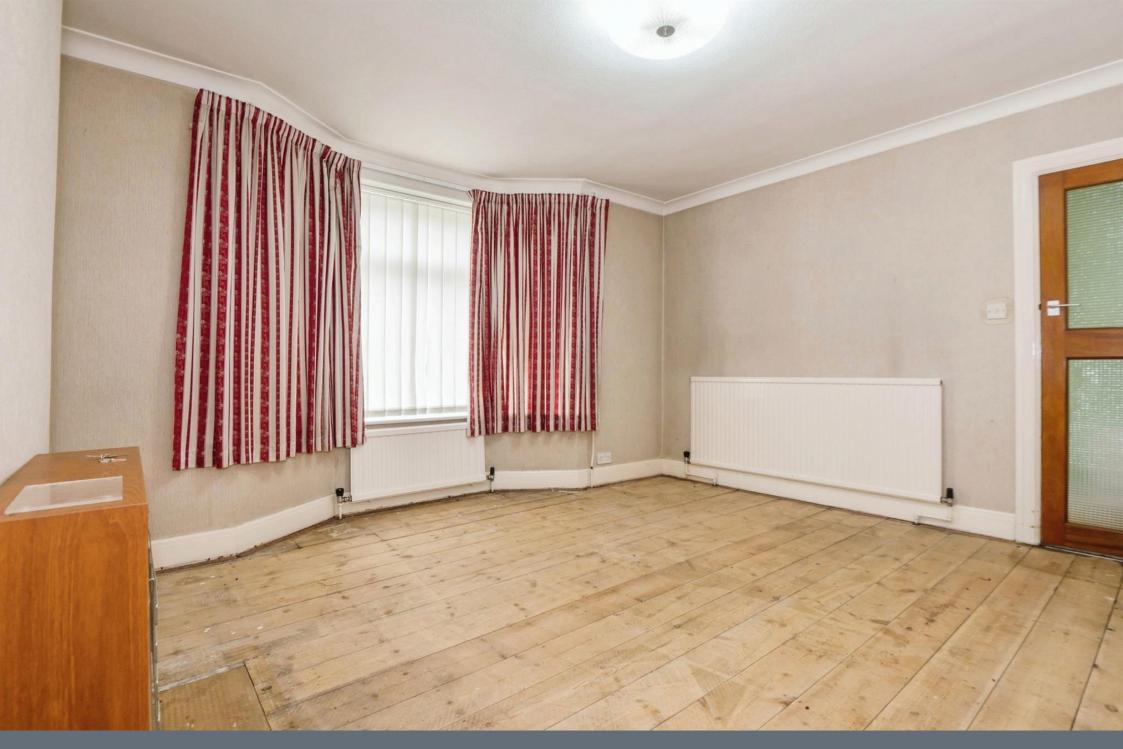

## Lounge

13' x 13' 7" ( 3.96m x 4.14m )

# **Dining Room**

13' x 10' 4" ( 3.96m x 3.15m )