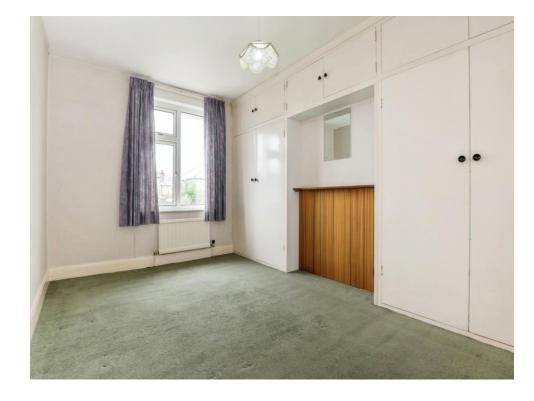

#### **Bedroom One**

13' 1" x 9' 6" ( 3.99m x 2.90m )

## **Bedroom Two**

12' 7" x 9' 4" ( 3.84m x 2.84m )

### **Bedroom Three**

10' 8" x 5' 8" ( 3.25m x 1.73m )