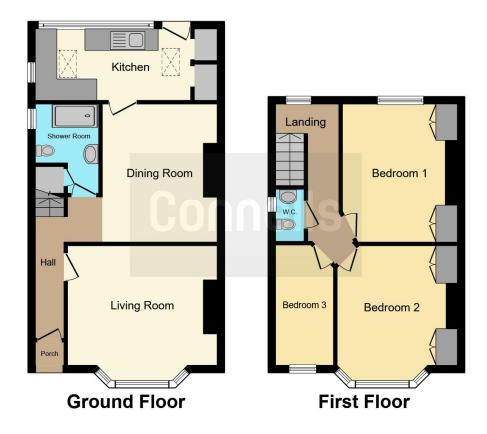

## Lounge

13' x 13' 7" ( 3.96m x 4.14m )

# **Dining Room**

13' x 10' 4" ( 3.96m x 3.15m )

#### Bathroom

8' 9" x 5' 7" ( 2.67m x 1.70m )

### Kitchen

14' 3" x 6' 5" ( 4.34m x 1.96m )

# Landing

W/C & Boiler

#### **Bedroom One**

13' 1" x 9' 6" ( 3.99m x 2.90m )

## **Bedroom Two**

12' 7" x 9' 4" ( 3.84m x 2.84m )

### **Bedroom Three**

10' 8" x 5' 8" ( 3.25m x 1.73m )