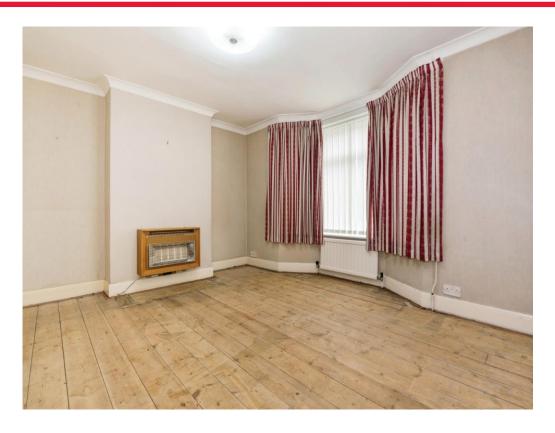

## Lounge

13' x 13' 7" ( 3.96m x 4.14m )

# **Dining Room**

13' x 10' 4" ( 3.96m x 3.15m )