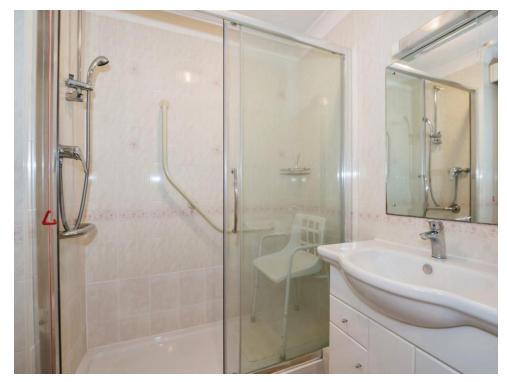

The property features a hallway with storage and airing cupboards, a large lounge area, that can double as a diner if you wish, a kitchen, one spacious bedroom, a modern shower room, and 24-hour emergency call system. Residents also have access to communal gardens and various communal facilities, including a lift, lounge, kitchen, and laundry room. With this property, a viewing is highly recommended to appreciate the accommodation available at Oakley Court.

#### **Communal Entrance**

Lift To All Floors

Hallway

Living Room 23' 3" x 10' 7" ( 7.09m x 3.23m )

Kitchen

**Bedroom** 13' 5" x 9' 3" ( 4.09m x 2.82m )

**Shower Room** 6' 1" x 5' 7" ( 1.85m x 1.70m )

Resident's Lounge