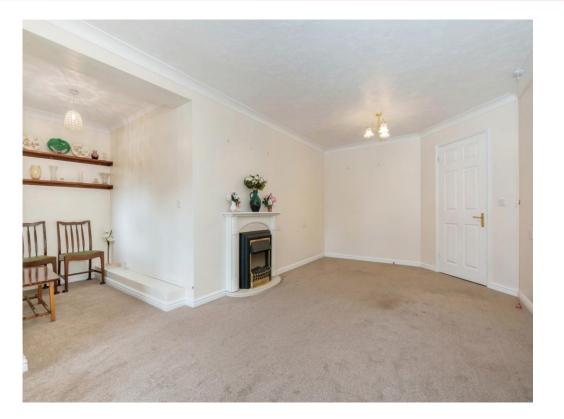

The property features a hallway with storage and airing cupboards, a large lounge area, that can double as a diner if you wish, a kitchen, one spacious bedroom, a modern shower room, and 24-hour emergency call system. Residents also have access to communal gardens and various communal facilities, including a lift, lounge, kitchen, and laundry room. With this property, a viewing is highly recommended to appreciate the accommodation available at Oakley Court.

#### **Communal Entrance**

Lift To All Floors

Hallway

Living Room 23' 3" x 10' 7" ( 7.09m x 3.23m )

Kitchen

**Bedroom** 13' 5" x 9' 3" ( 4.09m x 2.82m )

**Shower Room** 6' 1" x 5' 7" ( 1.85m x 1.70m )

Resident's Lounge