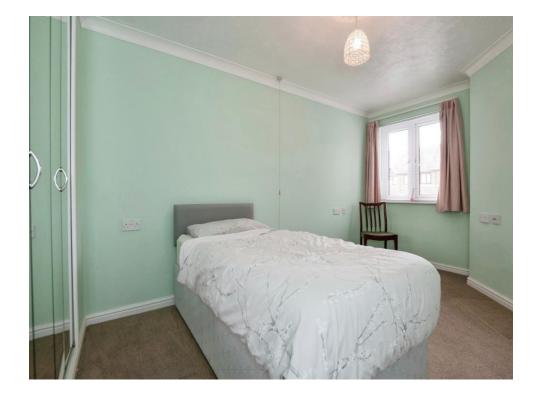

#### **Communal Entrance**

Lift To All Floors

Hallway

Living Room 23' 3" x 10' 7" ( 7.09m x 3.23m )

Kitchen

**Bedroom** 13' 5" x 9' 3" ( 4.09m x 2.82m )

**Shower Room** 6' 1" x 5' 7" ( 1.85m x 1.70m )

Resident's Lounge