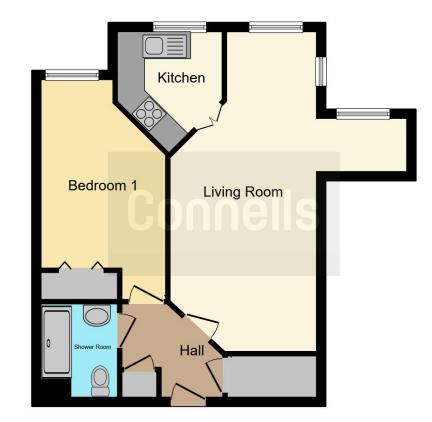

The property features a hallway with storage and airing cupboards, a large lounge area, that can double as a diner if you wish, a kitchen, one spacious bedroom, a modern shower room, and 24-hour emergency call system. Residents also have access to communal gardens and various communal facilities, including a lift, lounge, kitchen, and laundry room. With this property, a viewing is highly recommended to appreciate the accommodation available at Oakley Court.

#### **Communal Entrance**

Lift To All Floors

Hallway

Living Room 23' 3" x 10' 7" ( 7.09m x 3.23m )

Kitchen

**Bedroom** 13' 5" x 9' 3" ( 4.09m x 2.82m )

**Shower Room** 6' 1" x 5' 7" ( 1.85m x 1.70m )

Resident's Lounge