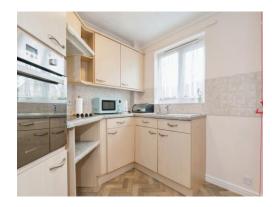

#### **Communal Entrance**

Lift To All Floors

Hallway

Living Room 23' 3" x 10' 7" ( 7.09m x 3.23m )

Kitchen

**Bedroom** 13' 5" x 9' 3" ( 4.09m x 2.82m )

**Shower Room** 6' 1" x 5' 7" ( 1.85m x 1.70m )

Resident's Lounge