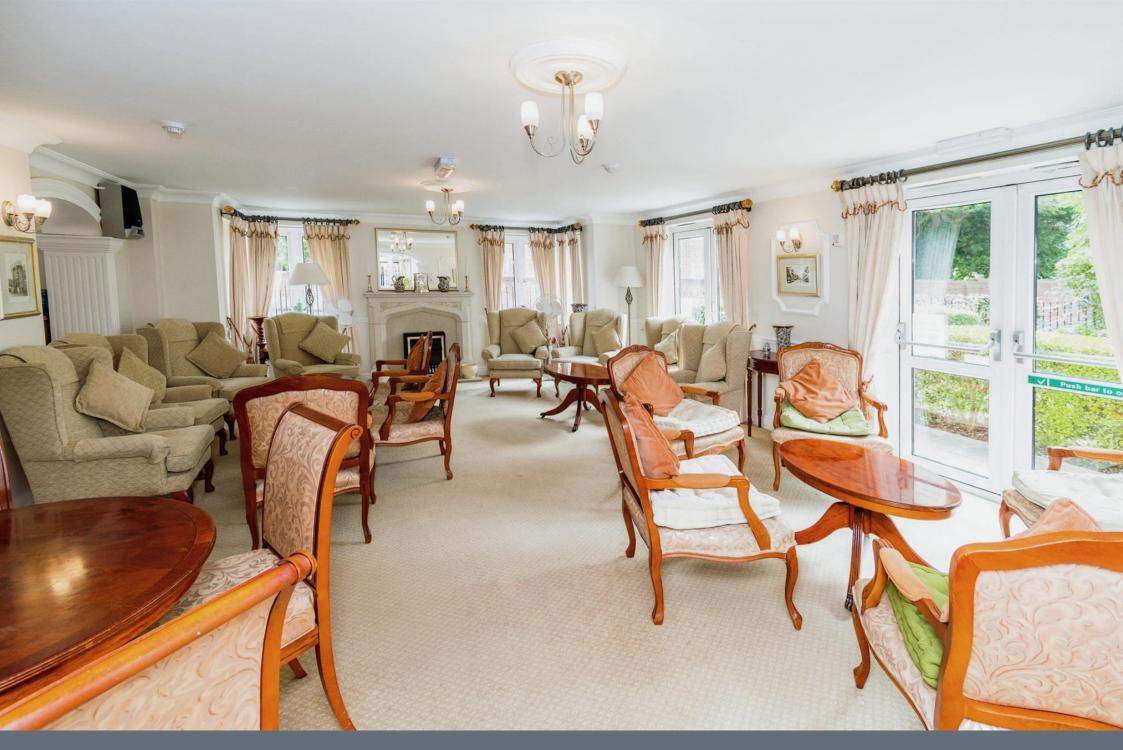

The property features a hallway with storage and airing cupboards, a large lounge area, that can double as a diner if you wish, a kitchen, one spacious bedroom, a modern shower room, and 24-hour emergency call system. Residents also have access to communal gardens and various communal facilities, including a lift, lounge, kitchen, and laundry room. With this property, a viewing is highly recommended to appreciate the accommodation available at Oakley Court.

#### **Communal Entrance**

Lift To All Floors

Hallway

Living Room 23' 3" x 10' 7" ( 7.09m x 3.23m )

Kitchen

**Bedroom** 13' 5" x 9' 3" ( 4.09m x 2.82m )

**Shower Room** 6' 1" x 5' 7" ( 1.85m x 1.70m )

Resident's Lounge