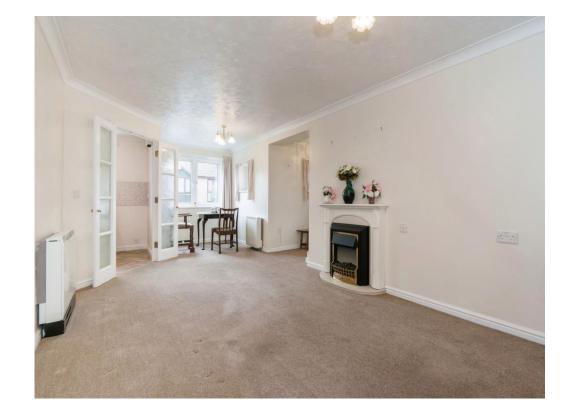

The property features a hallway with storage and airing cupboards, a large lounge area, that can double as a diner if you wish, a kitchen, one spacious bedroom, a modern shower room, and 24-hour emergency call system. Residents also have access to communal gardens and various communal facilities, including a lift, lounge, kitchen, and laundry room. With this property, a viewing is highly recommended to appreciate the accommodation available at Oakley Court.

#### **Communal Entrance**

Lift To All Floors

Hallway

Living Room 23' 3" x 10' 7" ( 7.09m x 3.23m )

Kitchen

**Bedroom** 13' 5" x 9' 3" ( 4.09m x 2.82m )

**Shower Room** 6' 1" x 5' 7" ( 1.85m x 1.70m )

Resident's Lounge