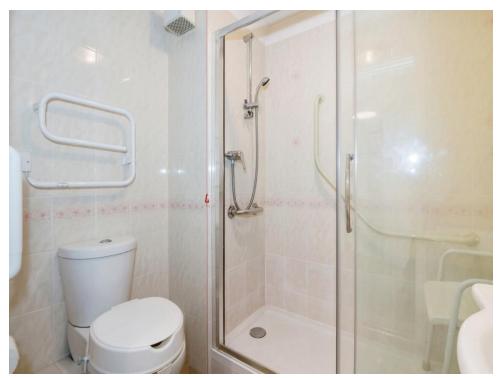

#### **Communal Entrance**

Lift To All Floors

Hallway

Living Room 23' 3" x 10' 7" ( 7.09m x 3.23m )

Kitchen

**Bedroom** 13' 5" x 9' 3" ( 4.09m x 2.82m )

**Shower Room** 6' 1" x 5' 7" ( 1.85m x 1.70m )

Resident's Lounge