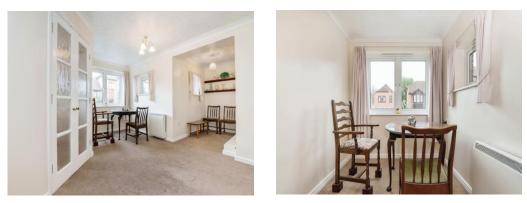

The property features a hallway with storage and airing cupboards, a large lounge area, that can double as a diner if you wish, a kitchen, one spacious bedroom, a modern shower room, and 24-hour emergency call system. Residents also have access to communal gardens and various communal facilities, including a lift, lounge, kitchen, and laundry room. With this property, a viewing is highly recommended to appreciate the accommodation available at Oakley Court.

#### **Communal Entrance**

Lift To All Floors

Hallway

Living Room 23' 3" x 10' 7" ( 7.09m x 3.23m )

Kitchen

**Bedroom** 13' 5" x 9' 3" ( 4.09m x 2.82m )

**Shower Room** 6' 1" x 5' 7" ( 1.85m x 1.70m )

Resident's Lounge