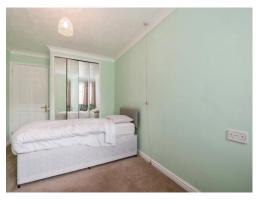

#### **Communal Entrance**

Lift To All Floors

Hallway

Living Room 23' 3" x 10' 7" ( 7.09m x 3.23m )

Kitchen

**Bedroom** 13' 5" x 9' 3" ( 4.09m x 2.82m )

**Shower Room** 6' 1" x 5' 7" ( 1.85m x 1.70m )

Resident's Lounge