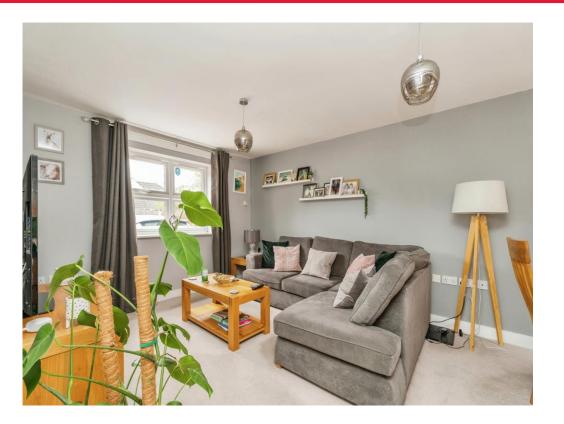

The ground floor is spacious, offering a large lounge/diner, a sleek kitchen, and a convenient W/C. Upstairs, the first floor houses the expansive master bedroom with an en-suite, along with three other generously sized bedrooms. The full three-piece bathroom, complete with a bathtub, toilet, handwashing basin and a Velux Window, provides a relaxing atmosphere. Additionally, two of the bedrooms feature Velux Windows, enhancing the natural light throughout.

## Hallway

Lounge/Diner 15' x 25' 3" ( 4.57m x 7.70m )

**Kitchen** 13' 8" x 13' 3" ( 4.17m x 4.04m )

**Stairs To First Floor** 

Landing

**Bathroom** 7' 2" x 9' (2.18m x 2.74m)

**Bedroom 4** 8' 1" x 7' 7" ( 2.46m x 2.31m )