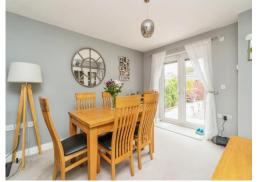

The ground floor is spacious, offering a large lounge/diner, a sleek kitchen, and a convenient W/C. Upstairs, the first floor houses the expansive master bedroom with an en-suite, along with three other generously sized bedrooms. The full three-piece bathroom, complete with a bathtub, toilet, handwashing basin and a Velux Window, provides a relaxing atmosphere. Additionally, two of the bedrooms feature Velux Windows, enhancing the natural light throughout.

## Hallway

Lounge/Diner 15' x 25' 3" ( 4.57m x 7.70m )

**Kitchen** 13' 8" x 13' 3" ( 4.17m x 4.04m )

**Stairs To First Floor** 

Landing

**Bathroom** 7' 2" x 9' (2.18m x 2.74m)

**Bedroom 4** 8' 1" x 7' 7" ( 2.46m x 2.31m )