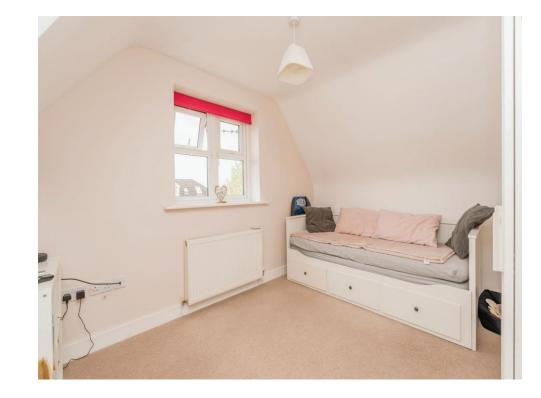

The ground floor is spacious, offering a large lounge/diner, a sleek kitchen, and a convenient W/C. Upstairs, the first floor houses the expansive master bedroom with an en-suite, along with three other generously sized bedrooms. The full three-piece bathroom, complete with a bathtub, toilet, handwashing basin and a Velux Window, provides a relaxing atmosphere. Additionally, two of the bedrooms feature Velux Windows, enhancing the natural light throughout.

## Hallway

Lounge/Diner 15' x 25' 3" ( 4.57m x 7.70m )

**Kitchen** 13' 8" x 13' 3" ( 4.17m x 4.04m )

**Stairs To First Floor** 

Landing

**Bathroom** 7' 2" x 9' (2.18m x 2.74m)

**Bedroom 4** 8' 1" x 7' 7" ( 2.46m x 2.31m )

**Bedroom 3** 7' 8" x 11' 4" ( 2.34m x 3.45m )

Bedroom 2 12' x 9' 4" ( 3.66m x 2.84m )

**Bedroom 1** 13' 2" x 14' (4.01m x 4.27m ) With Ensuite

**Ensuite** 7' 1" x 3' 8" ( 2.16m x 1.12m )

Residential Sales & Lettings | Mortgage Services | Conveyancing | Surveyors | Land & New Homes