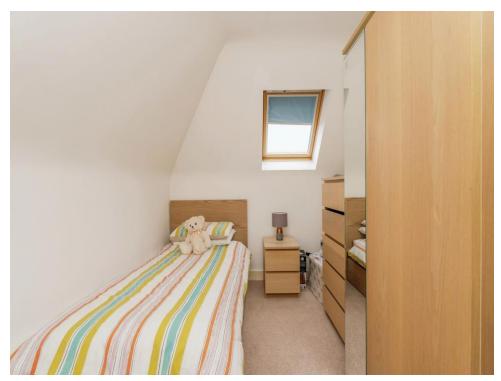

The ground floor is spacious, offering a large lounge/diner, a sleek kitchen, and a convenient W/C. Upstairs, the first floor houses the expansive master bedroom with an en-suite, along with three other generously sized bedrooms. The full three-piece bathroom, complete with a bathtub, toilet, handwashing basin and a Velux Window, provides a relaxing atmosphere. Additionally, two of the bedrooms feature Velux Windows, enhancing the natural light throughout.

**Bedroom 3** 7' 8" x 11' 4" ( 2.34m x 3.45m )

Bedroom 2 12' x 9' 4" ( 3.66m x 2.84m )

**Bedroom 1** 13' 2" x 14' (4.01m x 4.27m ) With Ensuite

**Ensuite** 7' 1" x 3' 8" ( 2.16m x 1.12m )

Residential Sales & Lettings | Mortgage Services | Conveyancing | Surveyors | Land & New Homes