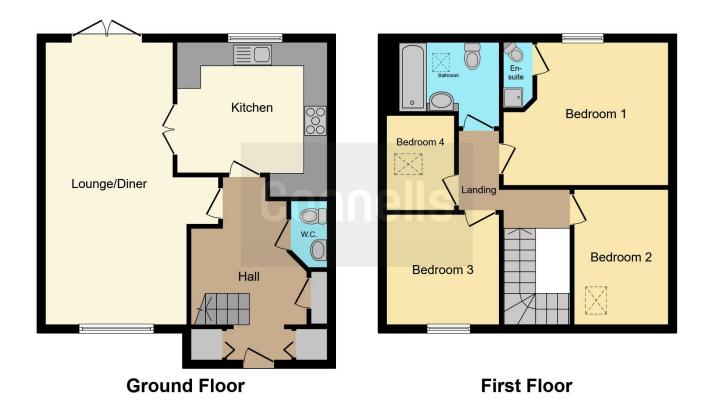

## Hallway

Lounge/Diner 15' x 25' 3" ( 4.57m x 7.70m )

**Kitchen** 13' 8" x 13' 3" ( 4.17m x 4.04m )

**Stairs To First Floor** 

Landing

**Bathroom** 7' 2" x 9' (2.18m x 2.74m)

**Bedroom 4** 8' 1" x 7' 7" ( 2.46m x 2.31m )

**Bedroom 3** 7' 8" x 11' 4" ( 2.34m x 3.45m )

Bedroom 2 12' x 9' 4" ( 3.66m x 2.84m )

**Bedroom 1** 13' 2" x 14' (4.01m x 4.27m ) With Ensuite

**Ensuite** 7' 1" x 3' 8" ( 2.16m x 1.12m )

Residential Sales & Lettings | Mortgage Services | Conveyancing | Surveyors | Land & New Homes

This floor plan is for illustrative purposes only. It is not drawn to scale. Any measurements, floor areas (including any total floor area), openings and orientation are approximate. No details are guaranteed, they cannot be relied upon for any purpose and they do not form part of any agreement. No liability is taken for any error, omission or misstatement. A party must rely upon its own inspection(s). Powered by www.focalagent.com