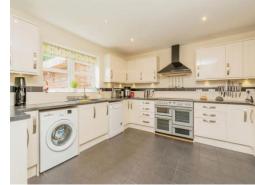

The ground floor is spacious, offering a large lounge/diner, a sleek kitchen, and a convenient W/C. Upstairs, the first floor houses the expansive master bedroom with an en-suite, along with three other generously sized bedrooms. The full three-piece bathroom, complete with a bathtub, toilet, handwashing basin and a Velux Window, provides a relaxing atmosphere. Additionally, two of the bedrooms feature Velux Windows, enhancing the natural light throughout.

## Hallway

Lounge/Diner 15' x 25' 3" ( 4.57m x 7.70m )

**Kitchen** 13' 8" x 13' 3" ( 4.17m x 4.04m )

**Stairs To First Floor** 

Landing

**Bathroom** 7' 2" x 9' (2.18m x 2.74m)

**Bedroom 4** 8' 1" x 7' 7" ( 2.46m x 2.31m )