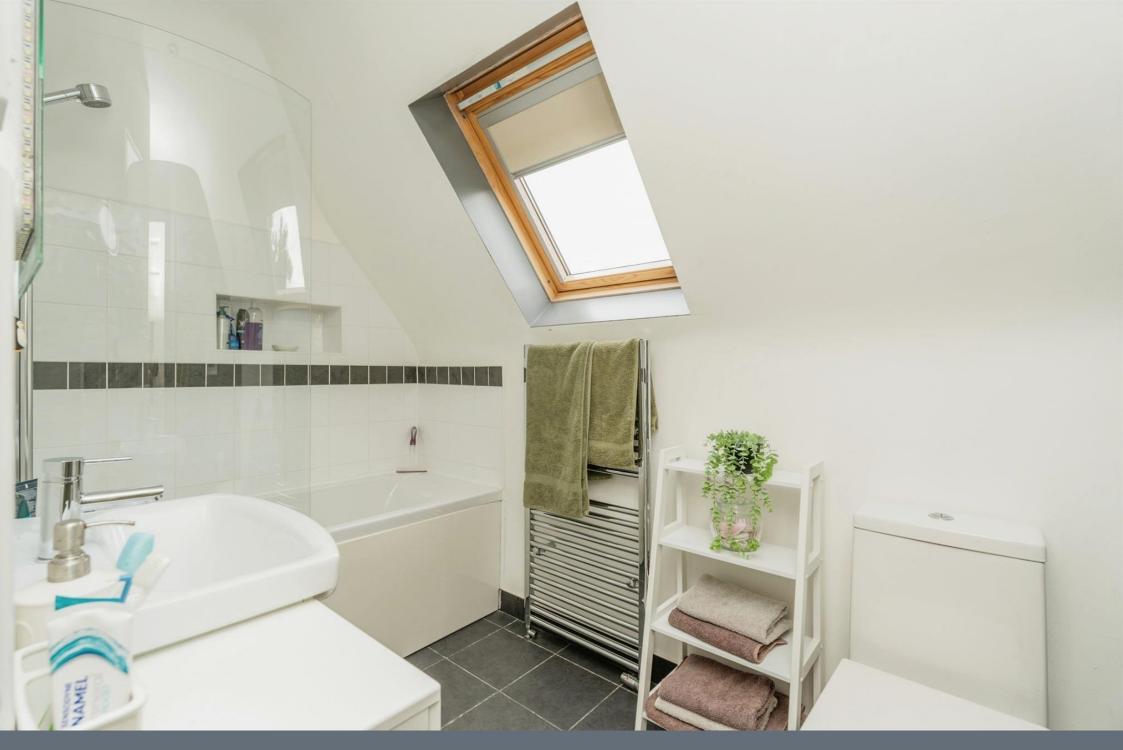

The ground floor is spacious, offering a large lounge/diner, a sleek kitchen, and a convenient W/C. Upstairs, the first floor houses the expansive master bedroom with an en-suite, along with three other generously sized bedrooms. The full three-piece bathroom, complete with a bathtub, toilet, handwashing basin and a Velux Window, provides a relaxing atmosphere. Additionally, two of the bedrooms feature Velux Windows, enhancing the natural light throughout.

## Hallway

Lounge/Diner 15' x 25' 3" ( 4.57m x 7.70m )

**Kitchen** 13' 8" x 13' 3" ( 4.17m x 4.04m )

**Stairs To First Floor** 

Landing

**Bathroom** 7' 2" x 9' (2.18m x 2.74m)

**Bedroom 4** 8' 1" x 7' 7" ( 2.46m x 2.31m )