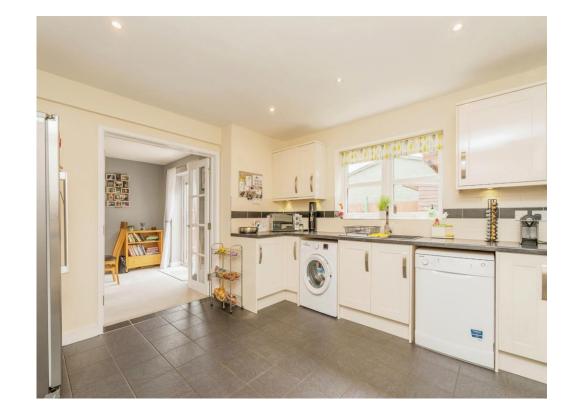

The ground floor is spacious, offering a large lounge/diner, a sleek kitchen, and a convenient W/C. Upstairs, the first floor houses the expansive master bedroom with an en-suite, along with three other generously sized bedrooms. The full three-piece bathroom, complete with a bathtub, toilet, handwashing basin and a Velux Window, provides a relaxing atmosphere. Additionally, two of the bedrooms feature Velux Windows, enhancing the natural light throughout.

## Hallway

Lounge/Diner 15' x 25' 3" ( 4.57m x 7.70m )

**Kitchen** 13' 8" x 13' 3" ( 4.17m x 4.04m )

**Stairs To First Floor** 

Landing

**Bathroom** 7' 2" x 9' (2.18m x 2.74m)

**Bedroom 4** 8' 1" x 7' 7" ( 2.46m x 2.31m )