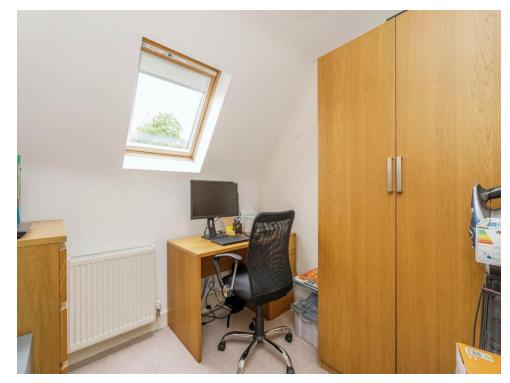

The ground floor is spacious, offering a large lounge/diner, a sleek kitchen, and a convenient W/C. Upstairs, the first floor houses the expansive master bedroom with an en-suite, along with three other generously sized bedrooms. The full three-piece bathroom, complete with a bathtub, toilet, handwashing basin and a Velux Window, provides a relaxing atmosphere. Additionally, two of the bedrooms feature Velux Windows, enhancing the natural light throughout.

## Hallway

Lounge/Diner 15' x 25' 3" ( 4.57m x 7.70m )

**Kitchen** 13' 8" x 13' 3" ( 4.17m x 4.04m )

**Stairs To First Floor** 

Landing

**Bathroom** 7' 2" x 9' (2.18m x 2.74m)

**Bedroom 4** 8' 1" x 7' 7" ( 2.46m x 2.31m )

**Bedroom 3** 7' 8" x 11' 4" ( 2.34m x 3.45m )

Bedroom 2 12' x 9' 4" ( 3.66m x 2.84m )

**Bedroom 1** 13' 2" x 14' (4.01m x 4.27m ) With Ensuite

**Ensuite** 7' 1" x 3' 8" ( 2.16m x 1.12m )

Residential Sales & Lettings | Mortgage Services | Conveyancing | Surveyors | Land & New Homes