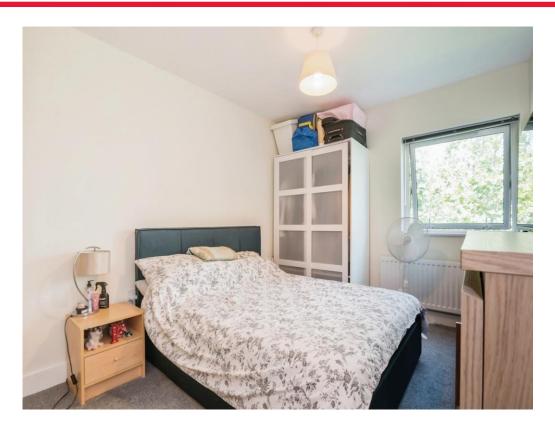

The well sized bedroom offers built-in storage, providing plenty of space for all your belongings while maintaining a clean, uncluttered look. The newly refurbished bathroom is elegantly designed with a bathtub and attached shower, combining style with practicality.

#### Bedroom

12' 6" x 9' 5" (3.81m x 2.87m)