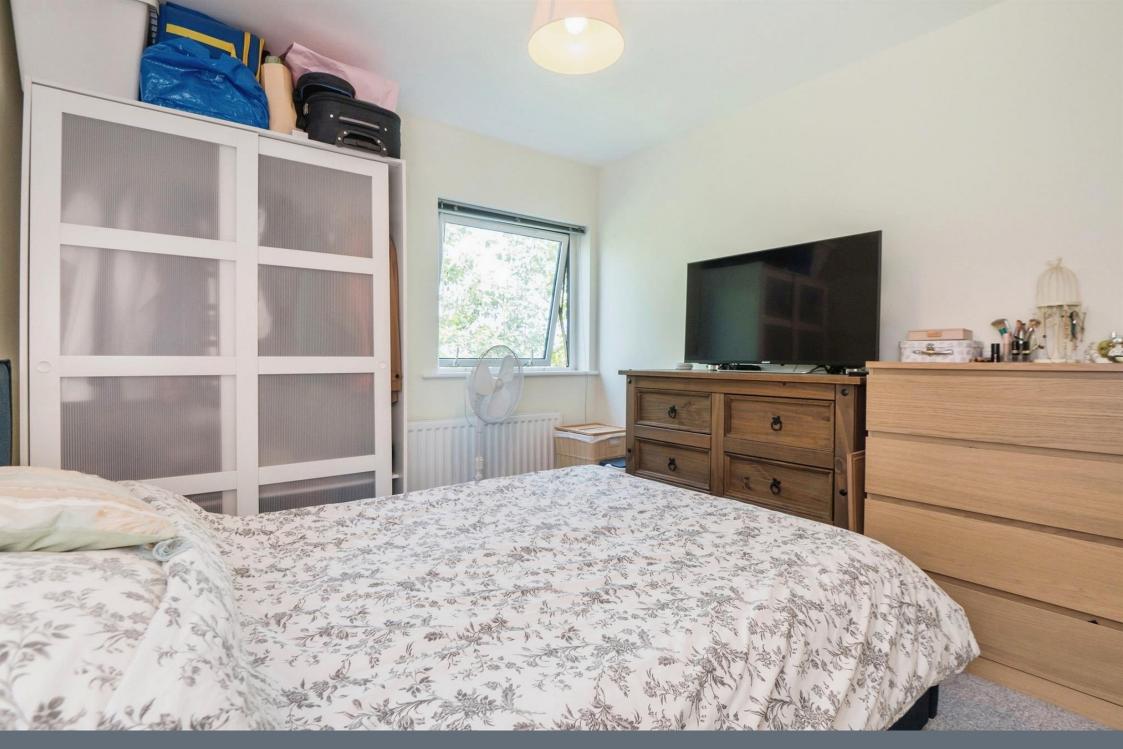

The well sized bedroom offers built-in storage, providing plenty of space for all your belongings while maintaining a clean, uncluttered look. The newly refurbished bathroom is elegantly designed with a bathtub and attached shower, combining style with practicality.

#### Bedroom

12' 6" x 9' 5" (3.81m x 2.87m)