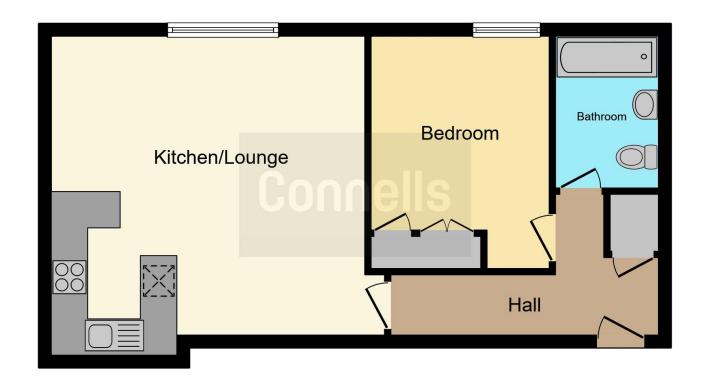

## Hallway

#### Bedroom

12' 6" x 9' 5" (3.81m x 2.87m)

#### Bathroom

8' 4" x 5' 6" (2.54m x 1.68m)

## Kitchen/Lounge

25' 9" MAX x 24' 7" MAX (7.85m MAX x 7.49m MAX)

Residential Sales & Lettings | Mortgage Services | Conveyancing | Surveyors | Land & New Homes

This floor plan is for illustrative purposes only. It is not drawn to scale. Any measurements, floor areas (including any total floor area), openings and orientation are approximate. No details are guaranteed, they cannot be relied upon for any purpose and they do not form part of any agreement. No liability is taken for any error, omission or misstatement. A party must rely upon its own inspection(s). Powered by www.focalagent.com