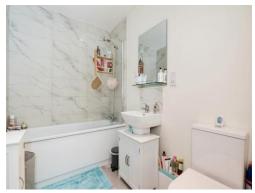

The well sized bedroom offers built-in storage, providing plenty of space for all your belongings while maintaining a clean, uncluttered look. The newly refurbished bathroom is elegantly designed with a bathtub and attached shower, combining style with practicality.

#### Bathroom

8' 4" x 5' 6" (2.54m x 1.68m)