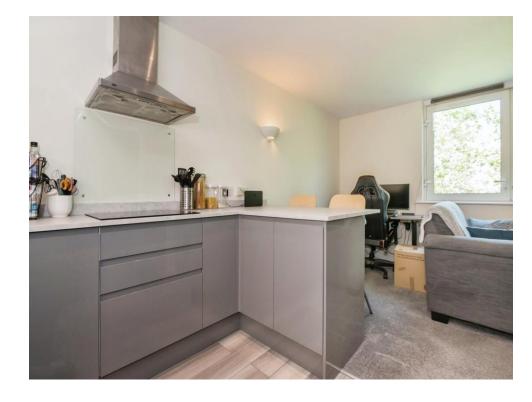

As you step inside, you're greeted by a spacious open-plan kitchen and living room area. The contemporary kitchen features great storage, seamlessly flowing into the cosy living space. This versatile room is perfect for both relaxation and entertaining, with enough room to accommodate a dining table or an office desk, you can work looking over the beautiful scenery.

## Kitchen/Lounge

25' 9" MAX x 24' 7" MAX (7.85m MAX x 7.49m MAX)

Residential Sales & Lettings | Mortgage Services | Conveyancing | Surveyors | Land & New Homes

This floor plan is for illustrative purposes only. It is not drawn to scale. Any measurements, floor areas (including any total floor area), openings and orientation are approximate. No details are guaranteed, they cannot be relied upon for any purpose and they do not form part of any agreement. No liability is taken for any error, omission or misstatement. A party must rely upon its own inspection(s). Powered by www.focalagent.com