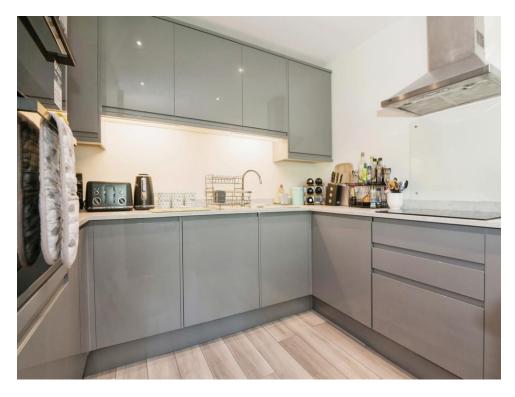

As you step inside, you're greeted by a spacious open-plan kitchen and living room area. The contemporary kitchen features great storage, seamlessly flowing into the cosy living space. This versatile room is perfect for both relaxation and entertaining, with enough room to accommodate a dining table or an office desk, you can work looking over the beautiful scenery.

## Kitchen/Lounge

25' 9" MAX x 24' 7" MAX (7.85m MAX x 7.49m MAX)

Residential Sales & Lettings | Mortgage Services | Conveyancing | Surveyors | Land & New Homes

This floor plan is for illustrative purposes only. It is not drawn to scale. Any measurements, floor areas (including any total floor area), openings and orientation are approximate. No details are guaranteed, they cannot be relied upon for any purpose and they do not form part of any agreement. No liability is taken for any error, omission or misstatement. A party must rely upon its own inspection(s). Powered by www.focalagent.com