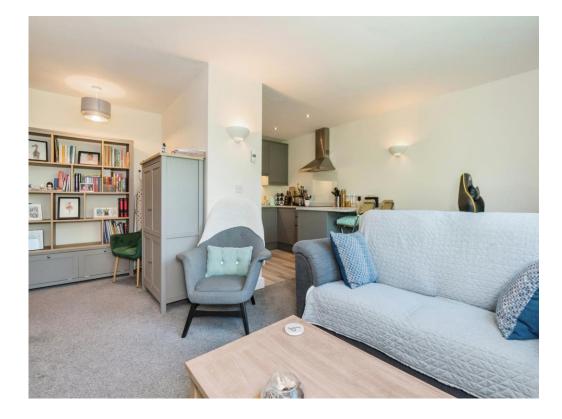

As you step inside, you're greeted by a spacious open-plan kitchen and living room area. The contemporary kitchen features great storage, seamlessly flowing into the cosy living space. This versatile room is perfect for both relaxation and entertaining, with enough room to accommodate a dining table or an office desk, you can work looking over the beautiful scenery.

## Kitchen/Lounge

25' 9" MAX x 24' 7" MAX (7.85m MAX x 7.49m MAX)

Residential Sales & Lettings | Mortgage Services | Conveyancing | Surveyors | Land & New Homes

This floor plan is for illustrative purposes only. It is not drawn to scale. Any measurements, floor areas (including any total floor area), openings and orientation are approximate. No details are guaranteed, they cannot be relied upon for any purpose and they do not form part of any agreement. No liability is taken for any error, omission or misstatement. A party must rely upon its own inspection(s). Powered by www.focalagent.com