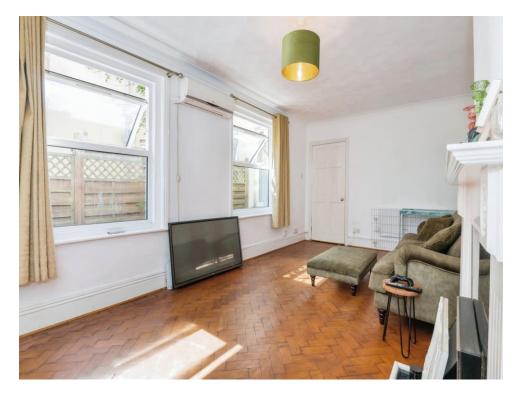

The living room is particularly spacious, featuring large double glazed windows that let in plenty of natural light. There is also ample space for a dining table, making it ideal for entertaining friends. The property benefits from electric central heating, ensuring year-round comfort.

# **Living Room**

19' 4" x 10' 6" ( 5.89m x 3.20m )