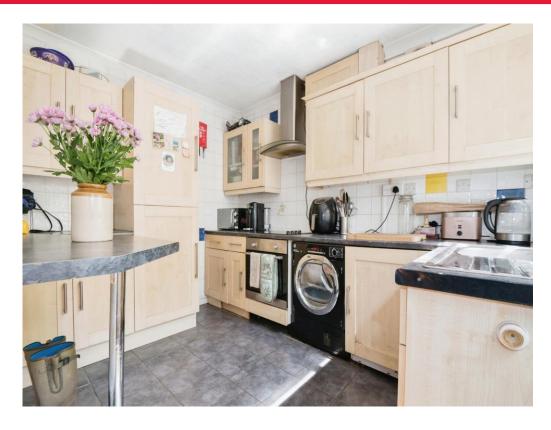

The well-appointed kitchen offers ample storage and includes a convenient breakfast bar, perfect for casual meals. The shower room is a stylish three-piece suite, complete with a walk-in shower, toilet, hand wash basin, and a heated towel rack.

# Kitchen

13' 6" x 8' 6" ( 4.11m x 2.59m )