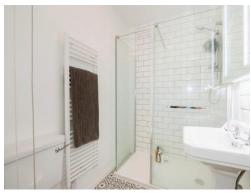

The well-appointed kitchen offers ample storage and includes a convenient breakfast bar, perfect for casual meals. The shower room is a stylish three-piece suite, complete with a walk-in shower, toilet, hand wash basin, and a heated towel rack.

# **Shower Room**

7' 3" x 5' (2.21m x 1.52m)

Residential Sales & Lettings | Mortgage Services | Conveyancing | Surveyors | Land & New Homes

This floor plan is for illustrative purposes only. It is not drawn to scale. Any measurements, floor areas (including any total floor area), openings and orientation are approximate. No details are guaranteed, they cannot be relied upon for any purpose and they do not form part of any agreement. No liability is taken for any error, omission or misstatement. A party must rely upon its own inspection(s). Powered by www.focalagent.com