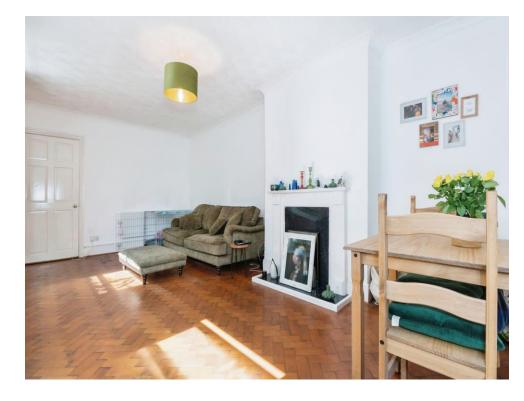

The living room is particularly spacious, featuring large double glazed windows that let in plenty of natural light. There is also ample space for a dining table, making it ideal for entertaining friends. The property benefits from electric central heating, ensuring year-round comfort.

# **Living Room**

19' 4" x 10' 6" ( 5.89m x 3.20m )