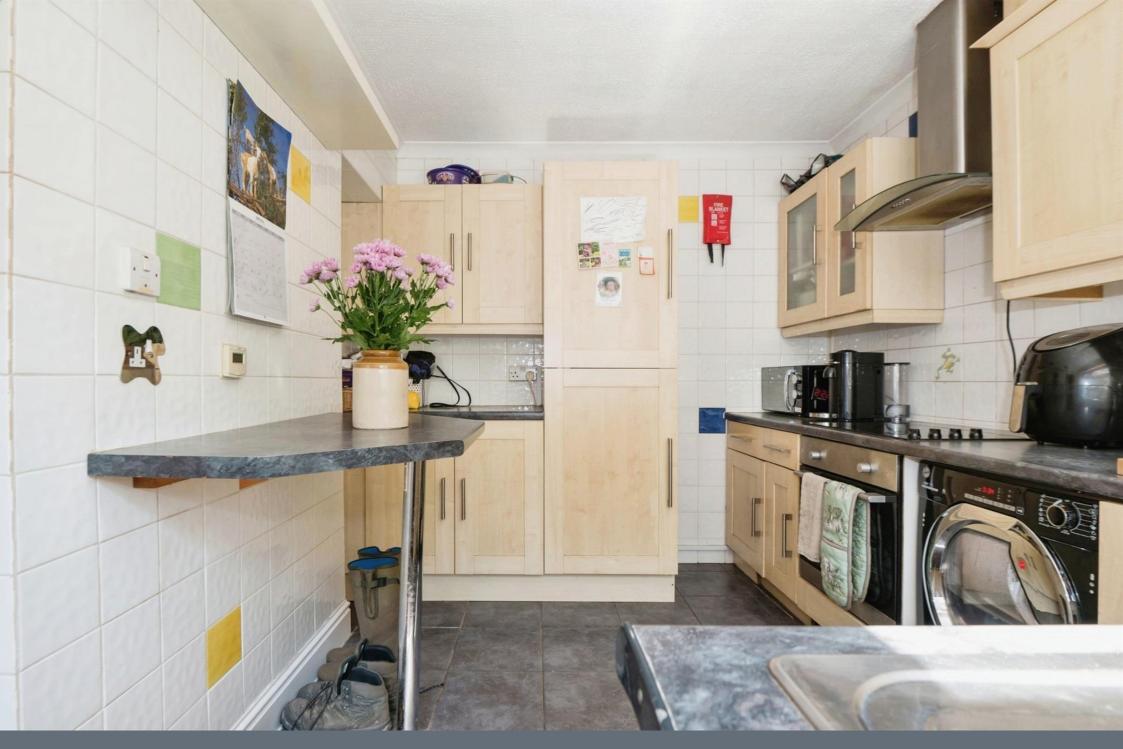

The well-appointed kitchen offers ample storage and includes a convenient breakfast bar, perfect for casual meals. The shower room is a stylish three-piece suite, complete with a walk-in shower, toilet, hand wash basin, and a heated towel rack.

# Kitchen

13' 6" x 8' 6" ( 4.11m x 2.59m )