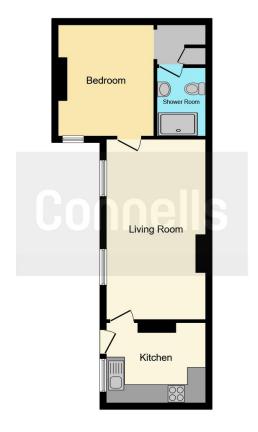

# Kitchen

13' 6" x 8' 6" ( 4.11m x 2.59m )

# **Living Room**

19' 4" x 10' 6" ( 5.89m x 3.20m )

#### Bedroom

12' x 10' 3" ( 3.66m x 3.12m )

# **Shower Room**

7' 3" x 5' (2.21m x 1.52m)

Residential Sales & Lettings | Mortgage Services | Conveyancing | Surveyors | Land & New Homes

This floor plan is for illustrative purposes only. It is not drawn to scale. Any measurements, floor areas (including any total floor area), openings and orientation are approximate. No details are guaranteed, they cannot be relied upon for any purpose and they do not form part of any agreement. No liability is taken for any error, omission or misstatement. A party must rely upon its own inspection(s). Powered by www.focalagent.com