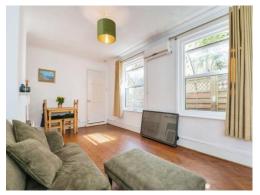

The living room is particularly spacious, featuring large double glazed windows that let in plenty of natural light. There is also ample space for a dining table, making it ideal for entertaining friends. The property benefits from electric central heating, ensuring year-round comfort.

# **Living Room**

19' 4" x 10' 6" ( 5.89m x 3.20m )