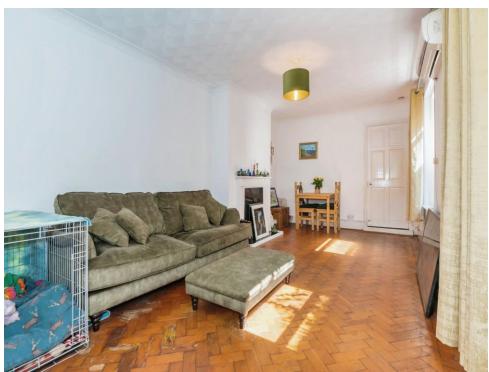

The living room is particularly spacious, featuring large double glazed windows that let in plenty of natural light. There is also ample space for a dining table, making it ideal for entertaining friends. The property benefits from electric central heating, ensuring year-round comfort.

# **Living Room**

19' 4" x 10' 6" ( 5.89m x 3.20m )