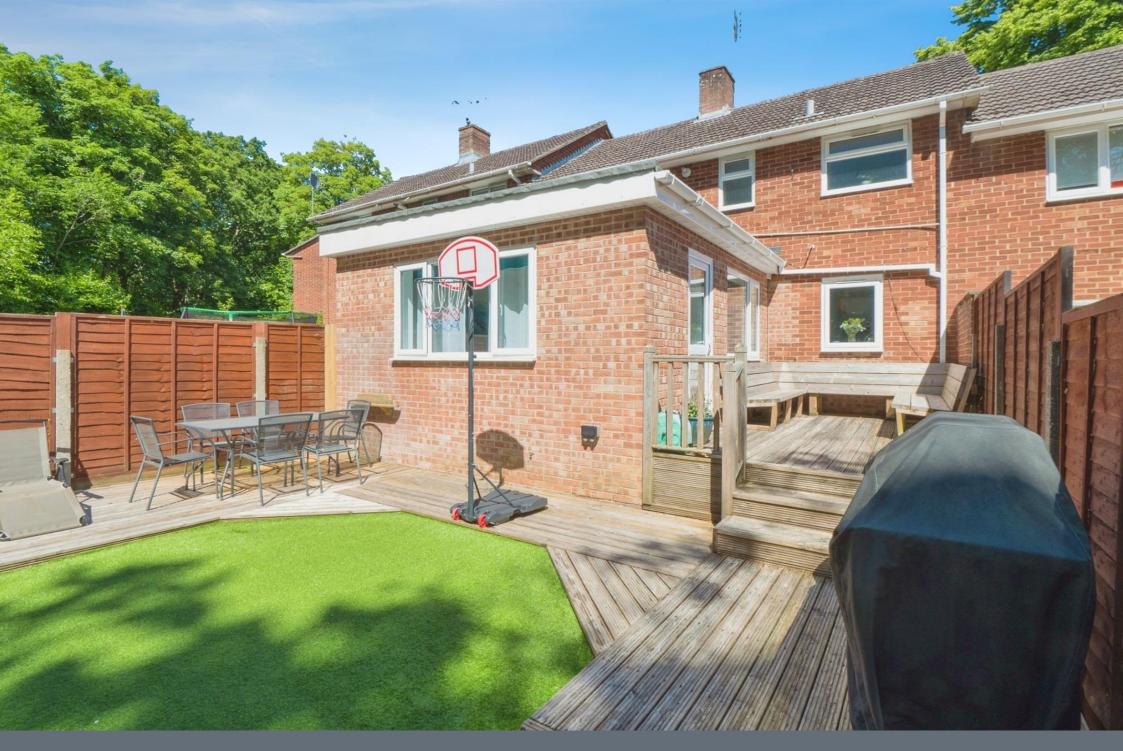

The modern kitchen boasts a breakfast island and plenty of cupboard space, while the spacious dining room is perfect for entertaining guests. The lounge is cosy and modern, perfect for having any friends over or a family movie night. The large, easy-tomaintain garden with decking and artificial grass is ideal for family gatherings.