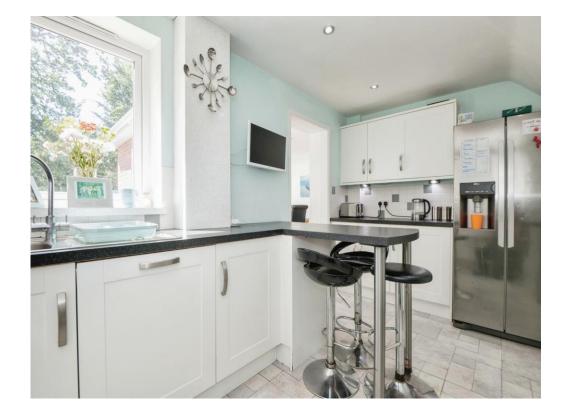

The modern kitchen boasts a breakfast island and plenty of cupboard space, while the spacious dining room is perfect for entertaining guests. The lounge is cosy and modern, perfect for having any friends over or a family movie night. The large, easy-tomaintain garden with decking and artificial grass is ideal for family gatherings.

#### Hallway

Utility Hand Washing Basin & Window

**Office/Bedroom 4** 9' x 7' 2" ( 2.74m x 2.18m )

Living Room 18' 3" x 10' 4" ( 5.56m x 3.15m )

**Kitchen** 14' 7" x 9' (4.45m x 2.74m)

**Dining Room** 15' 2" x 13' 6" ( 4.62m x 4.11m )