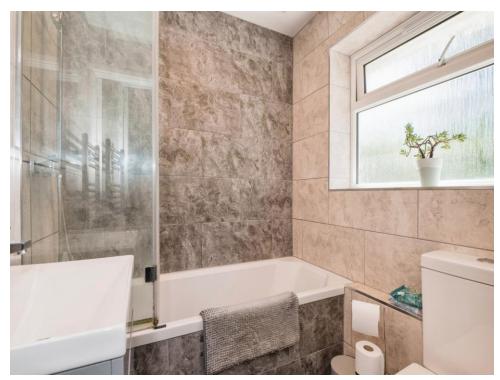

Upstairs, all three bedrooms feature built-in storage so need to take up unnecessary space with wardrobes. The home is bathed in natural light through wide, double glazed windows and kept cosy with efficient gas central heating. The marble-inspired bathroom includes a hand washing basin, toilet and bathtub with attached shower, with a W/C also just next door, so no waiting when you have a full house.

Stairs Leading To First Floor

**Bedroom 1** 12' 5" x 10' 3" ( 3.78m x 3.12m )

Bathroom 6' 2" x 5' 3" ( 1.88m x 1.60m )

W/C

Bedroom 3 7' 3" x 8' 2" ( 2.21m x 2.49m )

Bedroom 2 10' 4" x 12' 4" ( 3.15m x 3.76m )