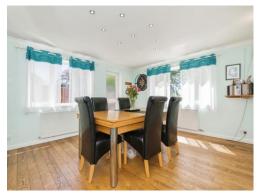

The modern kitchen boasts a breakfast island and plenty of cupboard space, while the spacious dining room is perfect for entertaining guests. The lounge is cosy and modern, perfect for having any friends over or a family movie night. The large, easy-tomaintain garden with decking and artificial grass is ideal for family gatherings.

#### Hallway

Utility Hand Washing Basin & Window

**Office/Bedroom 4** 9' x 7' 2" ( 2.74m x 2.18m )

Living Room 18' 3" x 10' 4" ( 5.56m x 3.15m )

**Kitchen** 14' 7" x 9' (4.45m x 2.74m)

**Dining Room** 15' 2" x 13' 6" ( 4.62m x 4.11m )