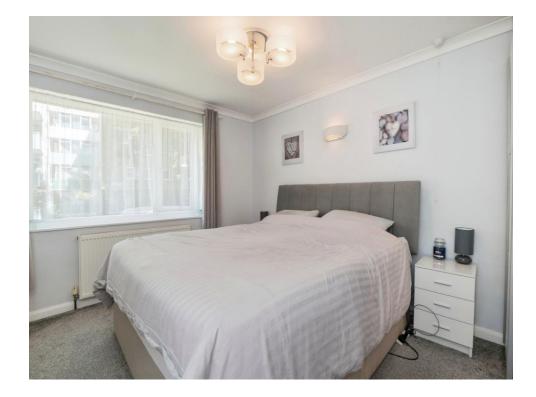

Upstairs, all three bedrooms feature built-in storage so need to take up unnecessary space with wardrobes. The home is bathed in natural light through wide, double glazed windows and kept cosy with efficient gas central heating. The marble-inspired bathroom includes a hand washing basin, toilet and bathtub with attached shower, with a W/C also just next door, so no waiting when you have a full house.

Stairs Leading To First Floor

**Bedroom 1** 12' 5" x 10' 3" ( 3.78m x 3.12m )

Bathroom 6' 2" x 5' 3" ( 1.88m x 1.60m )

W/C

Bedroom 3 7' 3" x 8' 2" ( 2.21m x 2.49m )

Bedroom 2 10' 4" x 12' 4" ( 3.15m x 3.76m )