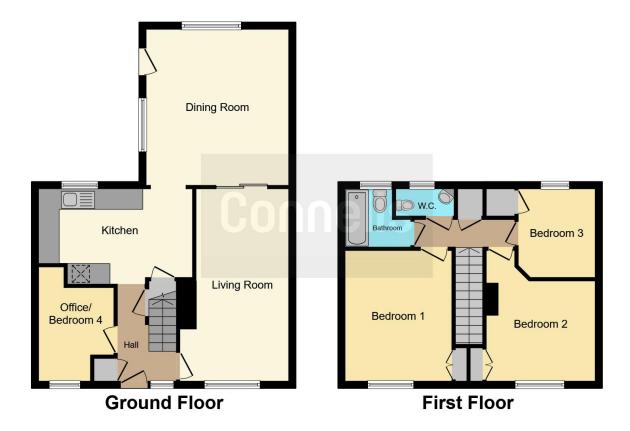

#### Hallway

Utility Hand Washing Basin & Window

**Office/Bedroom 4** 9' x 7' 2" ( 2.74m x 2.18m )

Living Room 18' 3" x 10' 4" ( 5.56m x 3.15m )

**Kitchen** 14' 7" x 9' (4.45m x 2.74m)

**Dining Room** 15' 2" x 13' 6" ( 4.62m x 4.11m )

Stairs Leading To First Floor

**Bedroom 1** 12' 5" x 10' 3" ( 3.78m x 3.12m )

Bathroom 6' 2" x 5' 3" ( 1.88m x 1.60m )

W/C

Bedroom 3 7' 3" x 8' 2" ( 2.21m x 2.49m )

Bedroom 2 10' 4" x 12' 4" ( 3.15m x 3.76m )