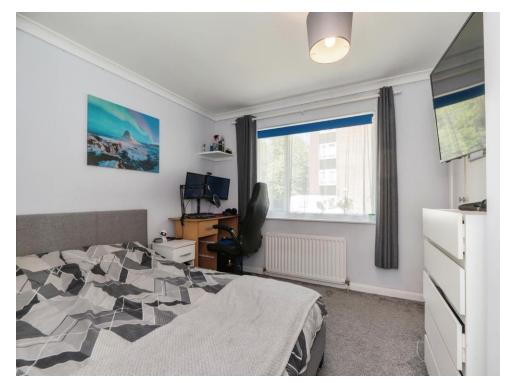

Upstairs, all three bedrooms feature built-in storage so need to take up unnecessary space with wardrobes. The home is bathed in natural light through wide, double glazed windows and kept cosy with efficient gas central heating. The marble-inspired bathroom includes a hand washing basin, toilet and bathtub with attached shower, with a W/C also just next door, so no waiting when you have a full house.

Stairs Leading To First Floor

**Bedroom 1** 12' 5" x 10' 3" ( 3.78m x 3.12m )

Bathroom 6' 2" x 5' 3" ( 1.88m x 1.60m )

W/C

Bedroom 3 7' 3" x 8' 2" ( 2.21m x 2.49m )

Bedroom 2 10' 4" x 12' 4" ( 3.15m x 3.76m )