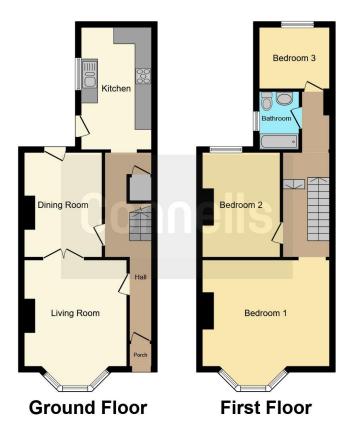

Hallway

Living Room 14' 9" x 12' 5" ( 4.50m x 3.78m )

**Dining Room** 12' 3" x 10' 1" ( 3.73m x 3.07m )

**Kitchen** 14' 6" x 8' 4" ( 4.42m x 2.54m )

Stairs Leading To First Floor

Landing Access to Loft Space - Insulated and Partly Boarded

**Bedroom 1** 15' 2" x 15' 4" ( 4.62m x 4.67m )

**Bedroom 2** 12' 7" x 10' (3.84m x 3.05m)

Bathroom 4' 4" x 6' 8" ( 1.32m x 2.03m )

Bedroom 3 8' 5" x 7' 3" ( 2.57m x 2.21m )

Residential Sales & Lettings | Mortgage Services | Conveyancing | Surveyors | Land & New Homes