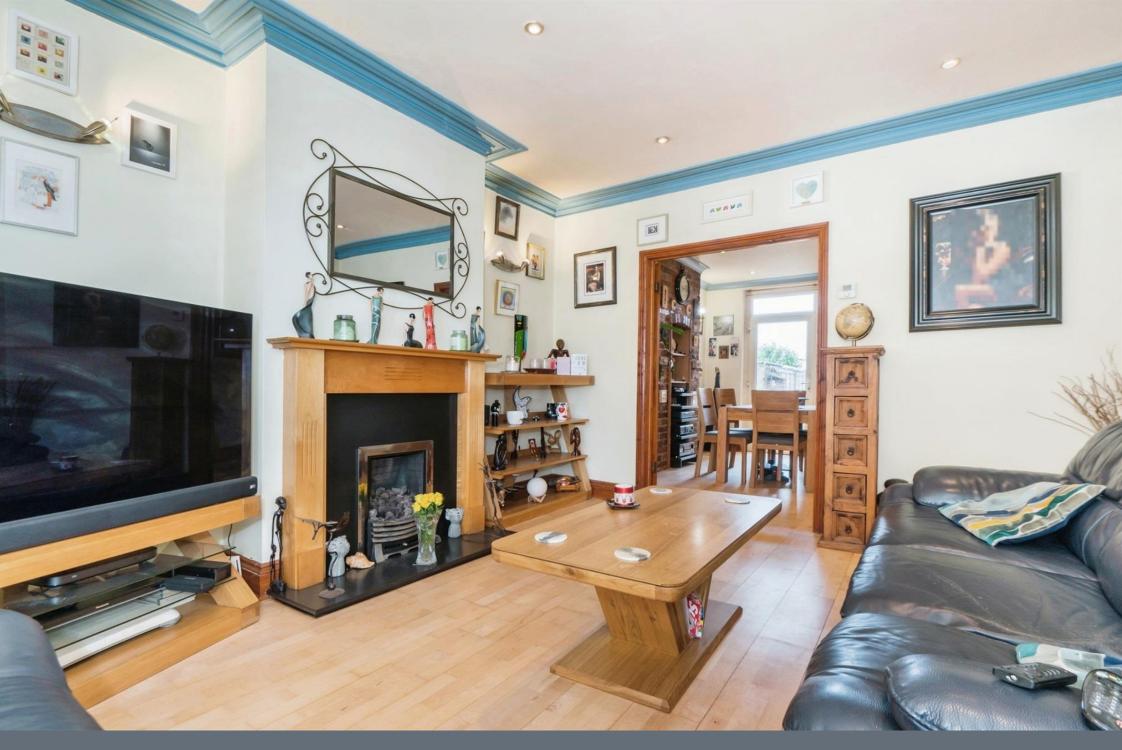

With a good sized driveway to the front, this property allows you and even some company to relax while your car is parked safely off road. As you step in to this beautiful property you'll find a spacious living room, complimented by a large bay window. With ample space to add your own personal touch to the room, and bursting with opportunities, this living room can become your dream! With the dining room just next door, and built in storage, this makes it the perfect space to host or entertain guests and friends. With the kitchen just the other side, adds to the practicality and ease of cooking and presenting a beautiful home cooked meal to the family or guests. The landing upstairs has easy access to three spacious bedrooms, three-piece bathroom and the loft space above. It's insulated and partly boarded, meaning easy and safe access for extra storage.