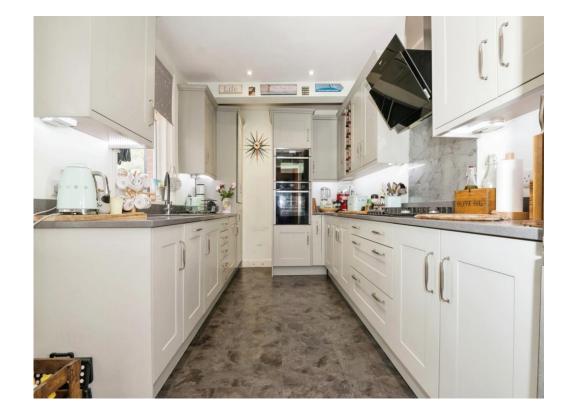

With a good sized driveway to the front, this property allows you and even some company to relax while your car is parked safely off road. As you step in to this beautiful property you'll find a spacious living room, complimented by a large bay window. With ample space to add your own personal touch to the room, and bursting with opportunities, this living room can become your dream! With the dining room just next door, and built in storage, this makes it the perfect space to host or entertain guests and friends. With the kitchen just the other side, adds to the practicality and ease of cooking and presenting a beautiful home cooked meal to the family or guests. The landing upstairs has easy access to three spacious bedrooms, three-piece bathroom and the loft space above. It's insulated and partly boarded, meaning easy and safe access for extra storage.

Hallway

Living Room 14' 9" x 12' 5" ( 4.50m x 3.78m )

**Dining Room** 12' 3" x 10' 1" ( 3.73m x 3.07m )

**Kitchen** 14' 6" x 8' 4" ( 4.42m x 2.54m )

Stairs Leading To First Floor

Landing Access to Loft Space - Insulated and Partly Boarded