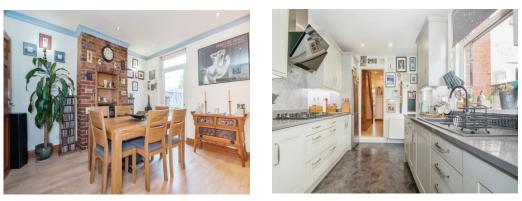

With a good sized driveway to the front, this property allows you and even some company to relax while your car is parked safely off road. As you step in to this beautiful property you'll find a spacious living room, complimented by a large bay window. With ample space to add your own personal touch to the room, and bursting with opportunities, this living room can become your dream! With the dining room just next door, and built in storage, this makes it the perfect space to host or entertain guests and friends. With the kitchen just the other side, adds to the practicality and ease of cooking and presenting a beautiful home cooked meal to the family or guests. The landing upstairs has easy access to three spacious bedrooms, three-piece bathroom and the loft space above. It's insulated and partly boarded, meaning easy and safe access for extra storage.

Hallway

Living Room 14' 9" x 12' 5" ( 4.50m x 3.78m )

**Dining Room** 12' 3" x 10' 1" ( 3.73m x 3.07m )

**Kitchen** 14' 6" x 8' 4" ( 4.42m x 2.54m )

Stairs Leading To First Floor

Landing Access to Loft Space - Insulated and Partly Boarded