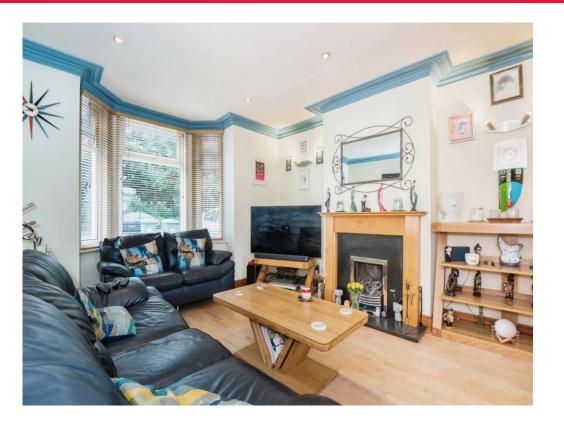

With a good sized driveway to the front, this property allows you and even some company to relax while your car is parked safely off road. As you step in to this beautiful property you'll find a spacious living room, complimented by a large bay window. With ample space to add your own personal touch to the room, and bursting with opportunities, this living room can become your dream! With the dining room just next door, and built in storage, this makes it the perfect space to host or entertain guests and friends. With the kitchen just the other side, adds to the practicality and ease of cooking and presenting a beautiful home cooked meal to the family or guests. The landing upstairs has easy access to three spacious bedrooms, three-piece bathroom and the loft space above. It's insulated and partly boarded, meaning easy and safe access for extra storage.

Hallway

Living Room 14' 9" x 12' 5" ( 4.50m x 3.78m )

**Dining Room** 12' 3" x 10' 1" ( 3.73m x 3.07m )

**Kitchen** 14' 6" x 8' 4" ( 4.42m x 2.54m )

Stairs Leading To First Floor

Landing Access to Loft Space - Insulated and Partly Boarded