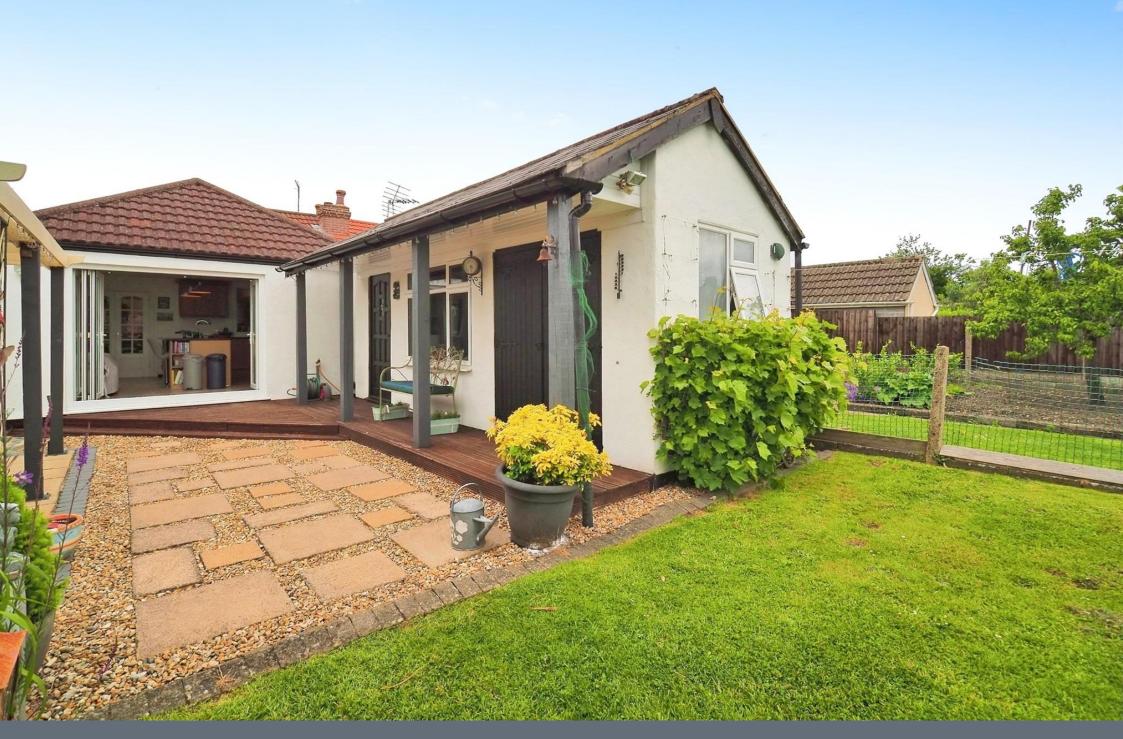

The widespread garden is a true sanctuary, offering endless opportunities for gardening enthusiasts. An outbuilding with two separate rooms provides versatile space for storage, a workshop, or a home office. Sheltered areas within the garden add to the appeal, offering tranquil spots to unwind.