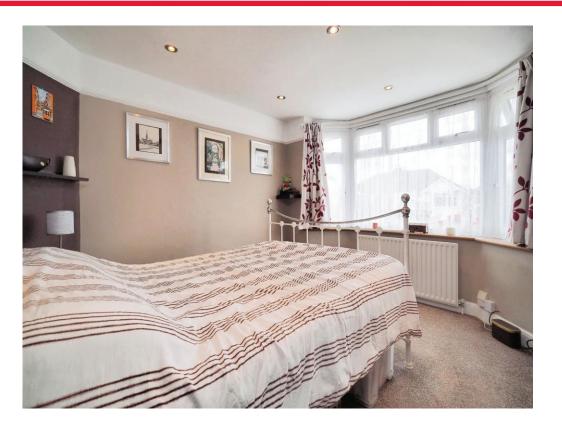

#### Bedroom 1

12' 3" x 11' 5" ( 3.73m x 3.48m )

#### Bedroom 2

14' x 10' MAX ( 4.27m x 3.05m MAX )