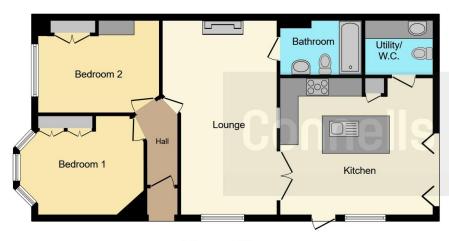

## Hallway

#### Bedroom 1

12' 3" x 11' 5" ( 3.73m x 3.48m )

#### Bedroom 2

14' x 10' MAX ( 4.27m x 3.05m MAX )

## Lounge

22' 2" x 10' 4" ( 6.76m x 3.15m )

#### Bathroom

9' 3" x 5' 9" ( 2.82m x 1.75m )

### Kitchen

16' 5" x 14' 8" ( 5.00m x 4.47m )

## Utility/W.C

7' 3" x 5' 8" ( 2.21m x 1.73m )