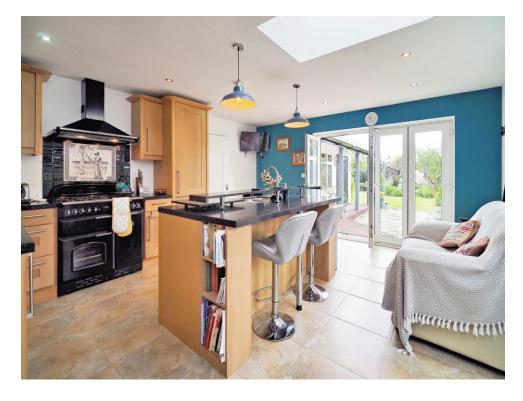

The extended kitchen is a standout feature, boasting a dining space and bifold doors that seamlessly connect the indoors to the expansive garden, creating an ideal space for indoor-outdoor living and entertaining. Both bedrooms are generously sized, ensuring plenty of room for relaxation and comfort. The property also includes a main bathroom and an additional W/C for convenience.

### Kitchen

16' 5" x 14' 8" ( 5.00m x 4.47m )