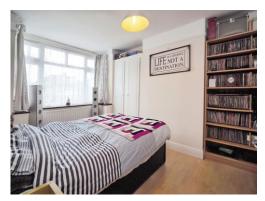

#### Bedroom 1

12' 3" x 11' 5" ( 3.73m x 3.48m )

#### Bedroom 2

14' x 10' MAX ( 4.27m x 3.05m MAX )