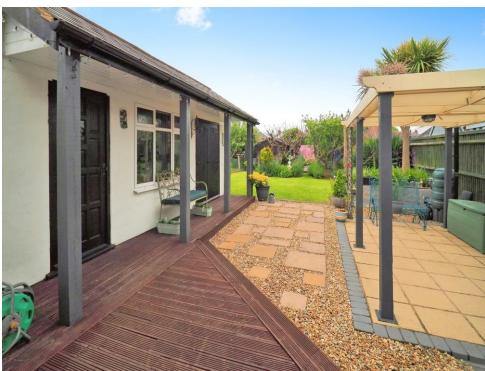

The widespread garden is a true sanctuary, offering endless opportunities for gardening enthusiasts. An outbuilding with two separate rooms provides versatile space for storage, a workshop, or a home office. Sheltered areas within the garden add to the appeal, offering tranquil spots to unwind.