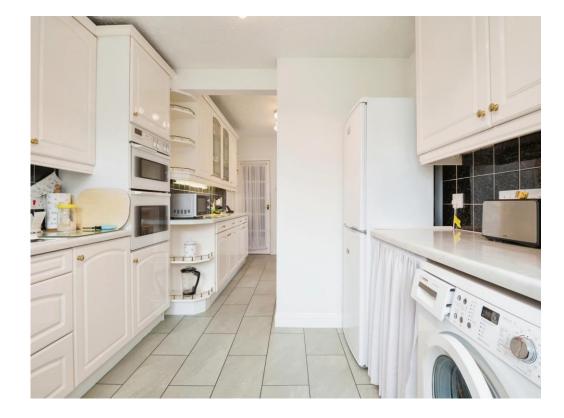

## **Dining Room/Kitchen**

13' 5" x 11' 8" (4.09m x 3.56m)

## Utility

9' 8" x 7' 9" (2.95m x 2.36m)