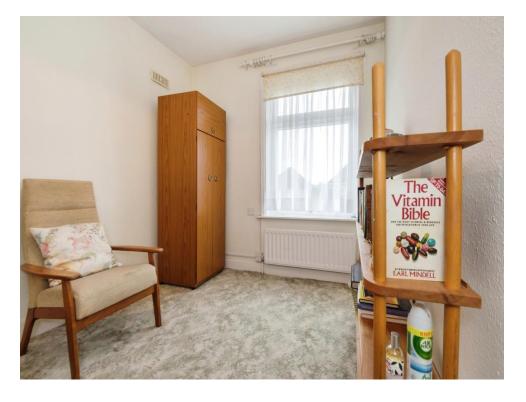

### Bedroom 1

14' 2" x 11' 6" (4.32m x 3.51m)

#### Bedroom 2

13' 5" x 10' 7" (4.09m x 3.23m)

## Bedroom 3

10' x 7' 9" (3.05m x 2.36m)