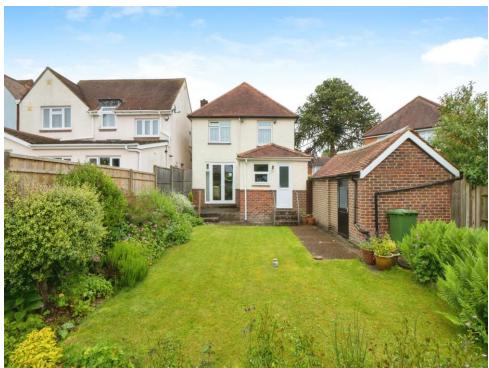

The property boasts a driveway, offering secure off-road parking. Inside, the house features a generously sized living room filled with natural light, perfect for family gatherings and entertaining. The dining room and breakfast room provides a versatile space for meals and socialising. The kitchen offers a practical layout and ample storage potential. A convenient downstairs W/C enhances the home's functionality. While, upstairs, the property comprises three well-proportioned bedrooms, each with its own unique charm. The shower room and separate toilet provide convenience for family on the first floor. The well-sized, enclosed back garden is a highlight of the property, with space and opportunity for whatever you'd like.