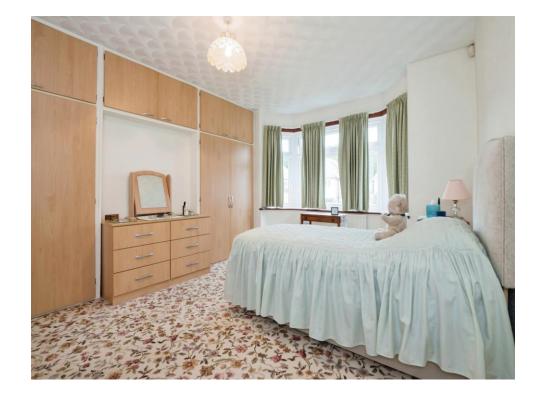

### Bedroom 1

14' 2" x 11' 6" (4.32m x 3.51m)

#### Bedroom 2

13' 5" x 10' 7" (4.09m x 3.23m)

## Bedroom 3

10' x 7' 9" (3.05m x 2.36m)