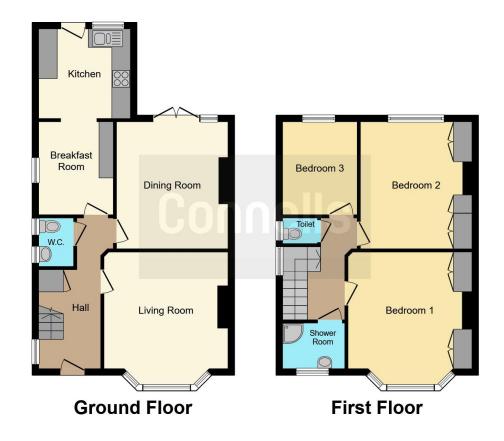

## Lounge

12' 8" x 12' 4" (3.86m x 3.76m)

## **Dining Room/Kitchen**

13' 5" x 11' 8" (4.09m x 3.56m)

### Bedroom 1

14' 2" x 11' 6" (4.32m x 3.51m)

#### Bedroom 2

13' 5" x 10' 7" (4.09m x 3.23m)

## Bedroom 3

10' x 7' 9" (3.05m x 2.36m)

### **Shower Room**

6' 9" x 4' 7" (2.06m x 1.40m)

## Garage

16' 4" x 8' 7" (4.98m x 2.62m)

Residential Sales & Lettings | Mortgage Services | Conveyancing | Surveyors | Land & New Homes

This floor plan is for illustrative purposes only. It is not drawn to scale. Any measurements, floor areas (including any total floor area), openings and orientation are approximate. No details are guaranteed, they cannot be relied upon for any purpose and they do not form part of any agreement. No liability is taken for any error, omission or misstatement. A party must rely upon its own inspection(s). Powered by www.focalagent.com