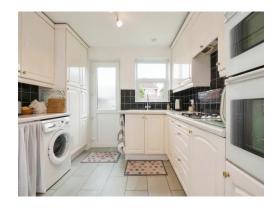

## **Dining Room/Kitchen**

13' 5" x 11' 8" (4.09m x 3.56m)

## Utility

9' 8" x 7' 9" (2.95m x 2.36m)