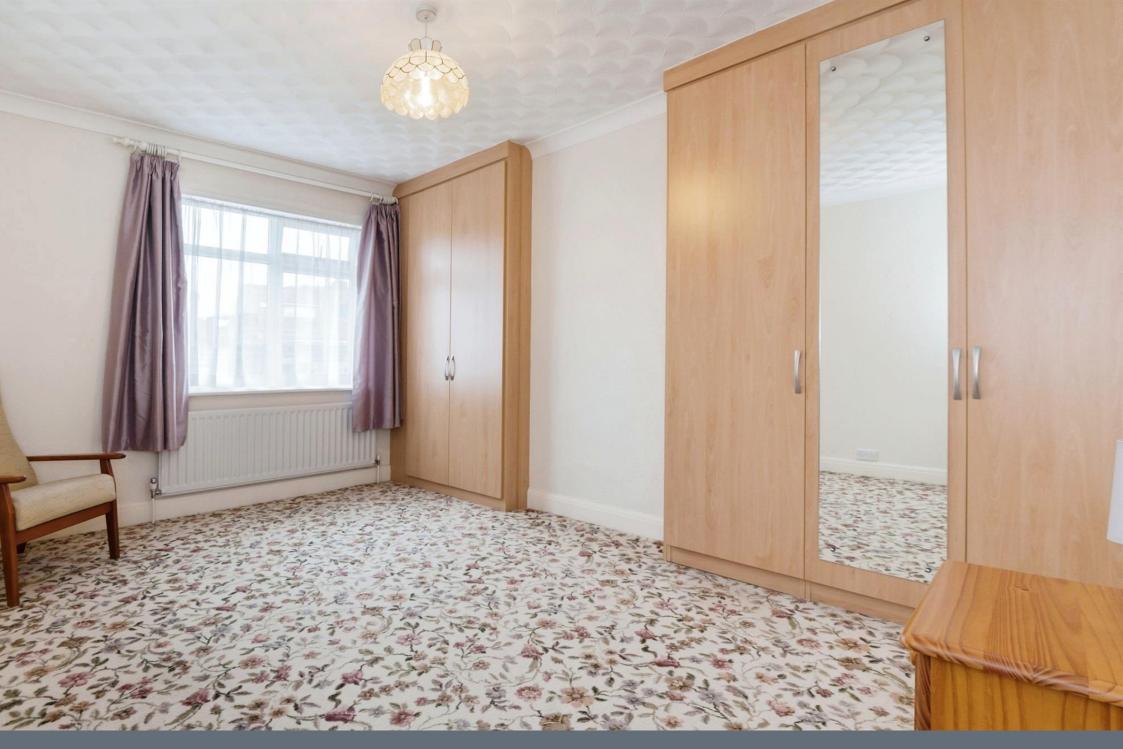

### Bedroom 1

14' 2" x 11' 6" (4.32m x 3.51m)

#### Bedroom 2

13' 5" x 10' 7" (4.09m x 3.23m)

## Bedroom 3

10' x 7' 9" (3.05m x 2.36m)