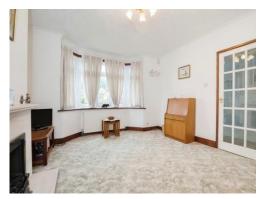

### Bedroom 1

14' 2" x 11' 6" (4.32m x 3.51m)

#### Bedroom 2

13' 5" x 10' 7" (4.09m x 3.23m)

## Bedroom 3

10' x 7' 9" (3.05m x 2.36m)