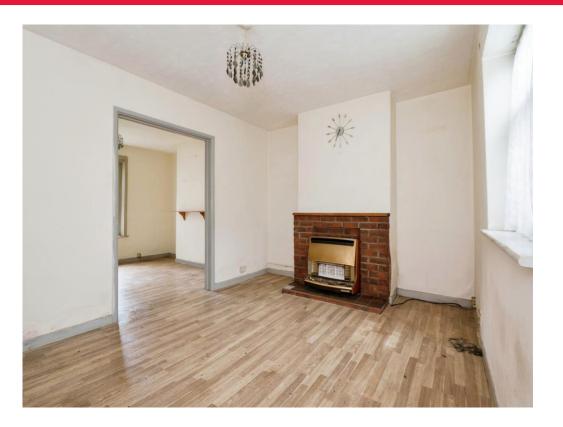

While the house is in need of some modernisation, it presents an excellent blank canvas for you to update and personalize according to your tastes. The layout includes a cozy living area and two well-sized bedrooms, providing room for comfort and relaxation. The property features a threepiece shower room, which offers a functional space ready for your personal touch. The garden area is a great size to have a greenhouses, a vegetable patch and a relaxing area all at once.

## Hallway

Lounge 3' 1" Max x 10' 6" ( 3.99m Max x 3.20m )

**Dining Room** 11' 1" x 10' 6" ( 3.38m x 3.20m )

**Kitchen** 8' 1" x 8' 5" ( 2.46m x 2.57m )

**Stairs Leading To First Floor** 

Bedroom 1 16' 6" Max x 10' 5" ( 5.03m Max x 3.17m )