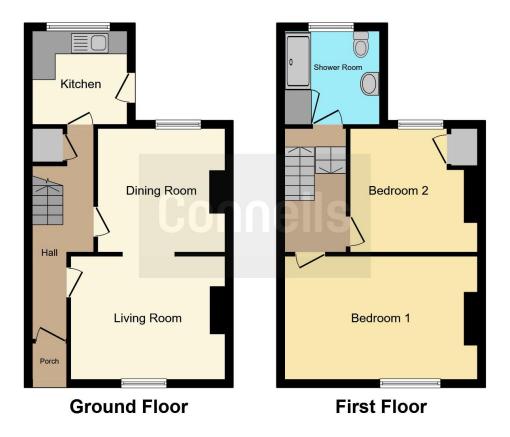

## Hallway

Lounge 3' 1" Max x 10' 6" ( 3.99m Max x 3.20m )

**Dining Room** 11' 1" x 10' 6" ( 3.38m x 3.20m )

**Kitchen** 8' 1" x 8' 5" ( 2.46m x 2.57m )

**Stairs Leading To First Floor** 

Bedroom 1 16' 6" Max x 10' 5" ( 5.03m Max x 3.17m )

**Bedroom 2** 11' 1" x 10' 3" ( 3.38m x 3.12m )

**Shower Rooms** 8' 8" x 7' 9" ( 2.64m x 2.36m )

Residential Sales & Lettings | Mortgage Services | Conveyancing | Surveyors | Land & New Homes

To view this property please contact Connells on