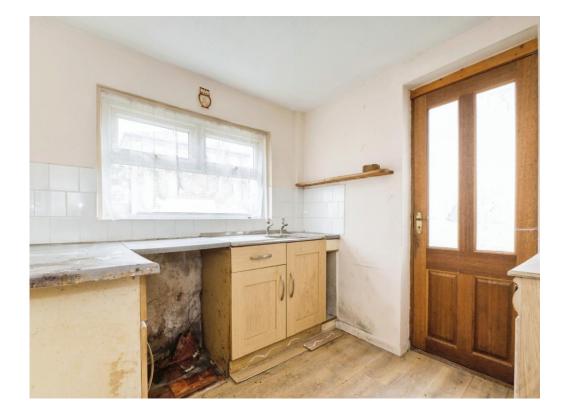

While the house is in need of some modernisation, it presents an excellent blank canvas for you to update and personalize according to your tastes. The layout includes a cozy living area and two well-sized bedrooms, providing room for comfort and relaxation. The property features a threepiece shower room, which offers a functional space ready for your personal touch. The garden area is a great size to have a greenhouses, a vegetable patch and a relaxing area all at once.

## Hallway

Lounge 3' 1" Max x 10' 6" ( 3.99m Max x 3.20m )

**Dining Room** 11' 1" x 10' 6" ( 3.38m x 3.20m )

**Kitchen** 8' 1" x 8' 5" ( 2.46m x 2.57m )

**Stairs Leading To First Floor** 

Bedroom 1 16' 6" Max x 10' 5" ( 5.03m Max x 3.17m )