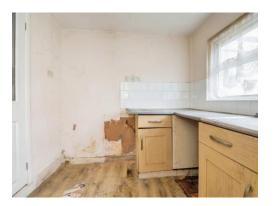

While the house is in need of some modernisation, it presents an excellent blank canvas for you to update and personalize according to your tastes. The layout includes a cozy living area and two well-sized bedrooms, providing room for comfort and relaxation. The property features a threepiece shower room, which offers a functional space ready for your personal touch. The garden area is a great size to have a greenhouses, a vegetable patch and a relaxing area all at once.

## Hallway

Lounge 3' 1" Max x 10' 6" ( 3.99m Max x 3.20m )

**Dining Room** 11' 1" x 10' 6" ( 3.38m x 3.20m )

**Kitchen** 8' 1" x 8' 5" ( 2.46m x 2.57m )

**Stairs Leading To First Floor** 

Bedroom 1 16' 6" Max x 10' 5" ( 5.03m Max x 3.17m )