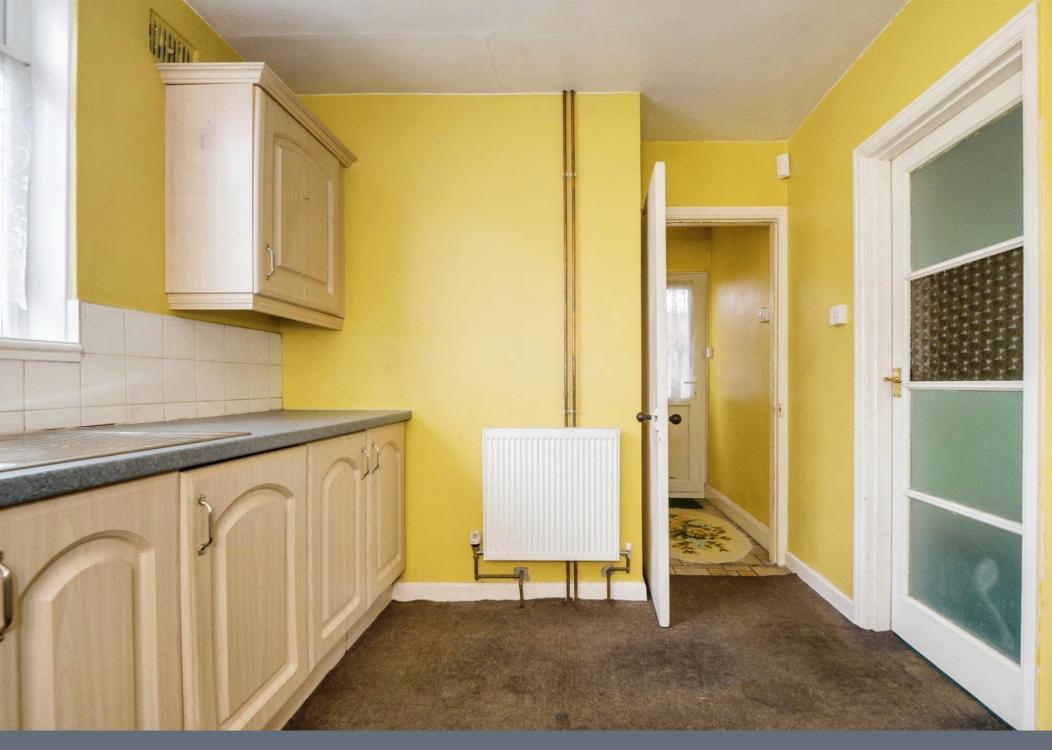

As you approach the house, you'll appreciate the convenience of off-road parking, ensuring you always have a secure spot for your vehicle. The property features a private, enclosed rear garden, providing a peaceful outdoor space for relaxation or entertaining. Inside, the house is in need of modernisation, giving you the perfect blank canvas to design and update according to your tastes and needs. The spacious layout includes a generous living room and three well-sized bedrooms, offering ample space for a growing family or for rental purposes, and a downstairs 3-piece shower room with Hand Washing Basin, Toilet and Walk-in Shower.

# Hallway

Lounge 15' 1" x 13' 2" ( 4.60m x 4.01m )

**Kitchen** 9' 4" x 8' 3" ( 2.84m x 2.51m )

**Shower Room** 5' 1" x 6' 4" ( 1.55m x 1.93m )