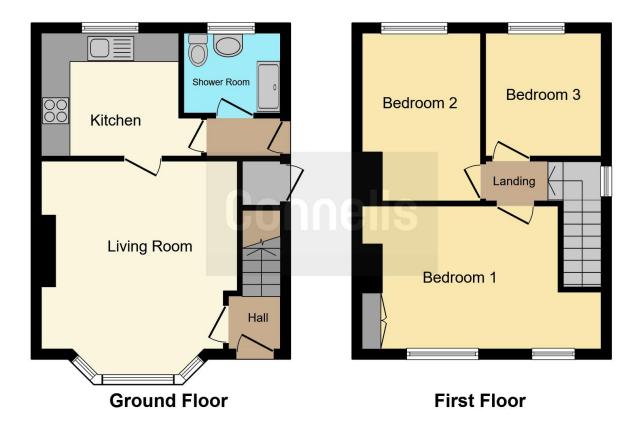

# Hallway

Lounge 15' 1" x 13' 2" ( 4.60m x 4.01m )

**Kitchen** 9' 4" x 8' 3" ( 2.84m x 2.51m )

**Shower Room** 5' 1" x 6' 4" ( 1.55m x 1.93m )

# Stairs Leading To First Floor

**Bedroom 1** 13' 2" x 9' 9" ( 4.01m x 2.97m )

Bedroom 2 11' 9" x 8' 1" ( 3.58m x 2.46m )

**Bedroom 3** 7' 7" x 8' 6" ( 2.31m x 2.59m )

Residential Sales & Lettings | Mortgage Services | Conveyancing | Surveyors | Land & New Homes