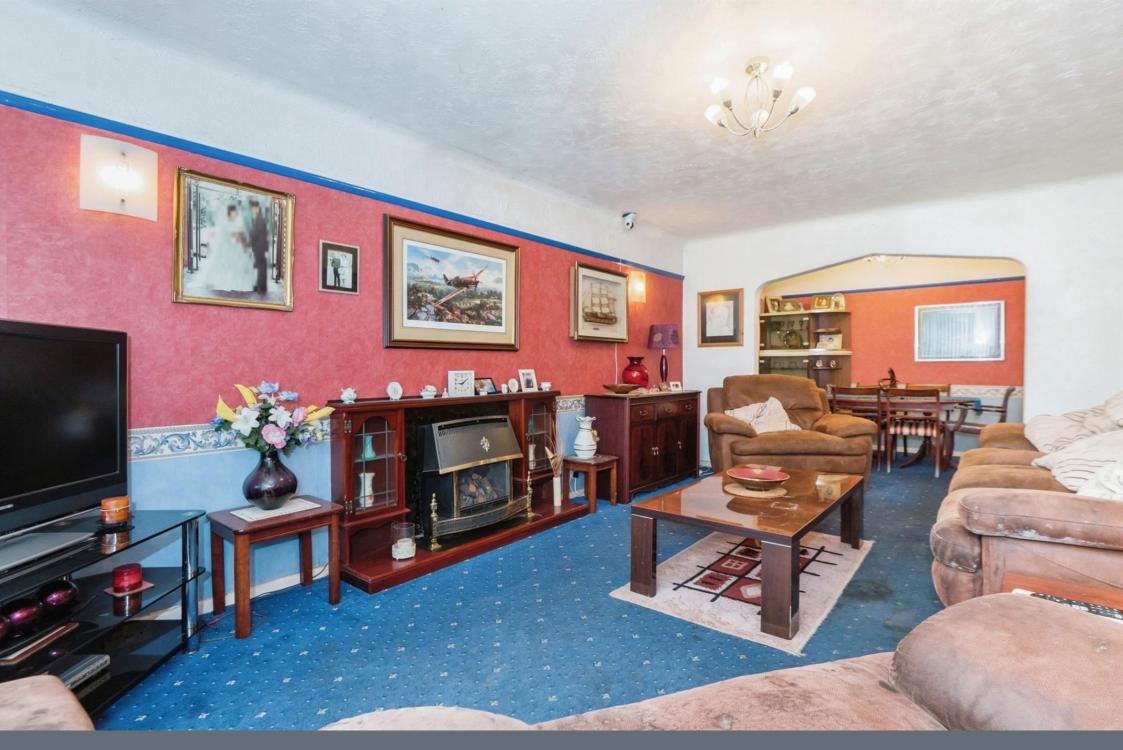

Once you set foot in this property, you'll notice two bedrooms, a spacious living area with dining room and a large kitchen with space for a breakfast area and a three-piece wetroom, composed of a wash hand basin, toilet and shower.The property also has the privilege of gas central heating and double glazing. A viewing is highly recommended to truly appreciate the accommodation we have to offer here at Springford Crescent.

Bedroom 2 11' 7" x 11' 6" ( 3.53m x 3.51m )

**Dining Room** 7' x 11' 3" ( 2.13m x 3.43m )

Lounge 18' 5" x 11' 4" ( 5.61m x 3.45m )

Hallway

**W/C** 6' 9" x 5' 6" ( 2.06m x 1.68m )

**Kitchen/Breakfast Room** 13' 2" x 13' 7" ( 4.01m x 4.14m )