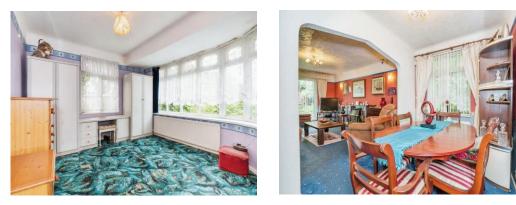

Once you set foot in this property, you'll notice two bedrooms, a spacious living area with dining room and a large kitchen with space for a breakfast area and a three-piece wetroom, composed of a wash hand basin, toilet and shower.The property also has the privilege of gas central heating and double glazing. A viewing is highly recommended to truly appreciate the accommodation we have to offer here at Springford Crescent.

Bedroom 2 11' 7" x 11' 6" ( 3.53m x 3.51m )

**Dining Room** 7' x 11' 3" ( 2.13m x 3.43m )

Lounge 18' 5" x 11' 4" ( 5.61m x 3.45m )

Hallway

**W/C** 6' 9" x 5' 6" ( 2.06m x 1.68m )

**Kitchen/Breakfast Room** 13' 2" x 13' 7" ( 4.01m x 4.14m )