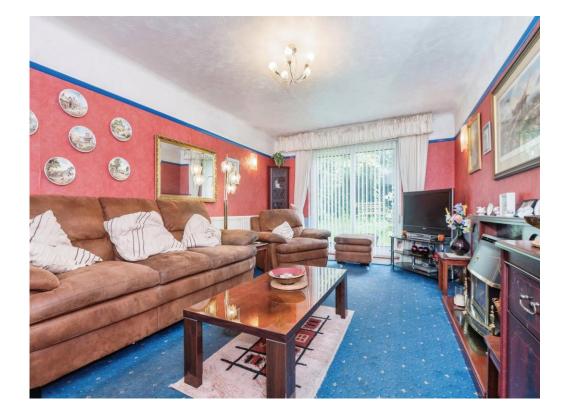

Once you set foot in this property, you'll notice two bedrooms, a spacious living area with dining room and a large kitchen with space for a breakfast area and a three-piece wetroom, composed of a wash hand basin, toilet and shower.The property also has the privilege of gas central heating and double glazing. A viewing is highly recommended to truly appreciate the accommodation we have to offer here at Springford Crescent.

Bedroom 2 11' 7" x 11' 6" ( 3.53m x 3.51m )

**Dining Room** 7' x 11' 3" ( 2.13m x 3.43m )

Lounge 18' 5" x 11' 4" ( 5.61m x 3.45m )

Hallway

**W/C** 6' 9" x 5' 6" ( 2.06m x 1.68m )

**Kitchen/Breakfast Room** 13' 2" x 13' 7" ( 4.01m x 4.14m )