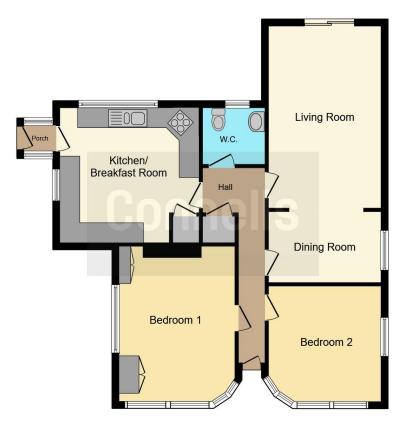

Once you set foot in this property, you'll notice two bedrooms, a spacious living area with dining room and a large kitchen with space for a breakfast area and a three-piece wetroom, composed of a wash hand basin, toilet and shower.The property also has the privilege of gas central heating and double glazing. A viewing is highly recommended to truly appreciate the accommodation we have to offer here at Springford Crescent.

The property is located in an extremely convenient and sought after location. Local shops are available in Shirley and more comprehensive facilities are available in the City Centre which include West Quay. Southampton Common offers walks in over 300 acres of parkland and further recreational facilities may be found at the Sports Centre. There are easy access routes to the M3 and M27 and Southampton International airport is off junction 5 of the M27. The Southampton General Hospital is within a short walk away from the property. **Bedroom 1** 15' 7" x 11' 2" ( 4.75m x 3.40m )

Bedroom 2 11' 7" x 11' 6" ( 3.53m x 3.51m )

**Dining Room** 7' x 11' 3" ( 2.13m x 3.43m )

Lounge 18' 5" x 11' 4" ( 5.61m x 3.45m )

Hallway

**W/C** 6' 9" x 5' 6" ( 2.06m x 1.68m )

**Kitchen/Breakfast Room** 13' 2" x 13' 7" ( 4.01m x 4.14m )

**Porch** 3' x 3' 6" ( 0.91m x 1.07m )

Residential Sales & Lettings | Mortgage Services | Conveyancing | Surveyors | Land & New Homes

To view this property please contact Connells on