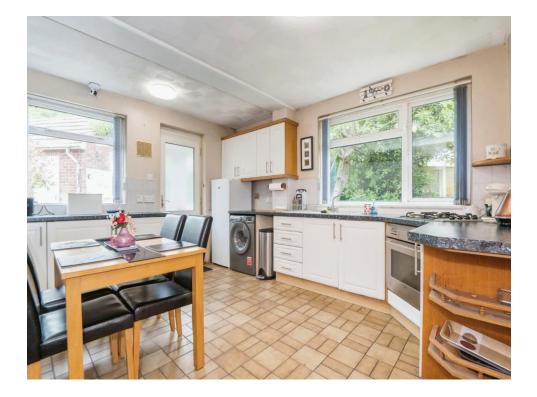

Once you set foot in this property, you'll notice two bedrooms, a spacious living area with dining room and a large kitchen with space for a breakfast area and a three-piece wetroom, composed of a wash hand basin, toilet and shower.The property also has the privilege of gas central heating and double glazing. A viewing is highly recommended to truly appreciate the accommodation we have to offer here at Springford Crescent.

Bedroom 2 11' 7" x 11' 6" ( 3.53m x 3.51m )

**Dining Room** 7' x 11' 3" ( 2.13m x 3.43m )

Lounge 18' 5" x 11' 4" ( 5.61m x 3.45m )

Hallway

**W/C** 6' 9" x 5' 6" ( 2.06m x 1.68m )

**Kitchen/Breakfast Room** 13' 2" x 13' 7" ( 4.01m x 4.14m )