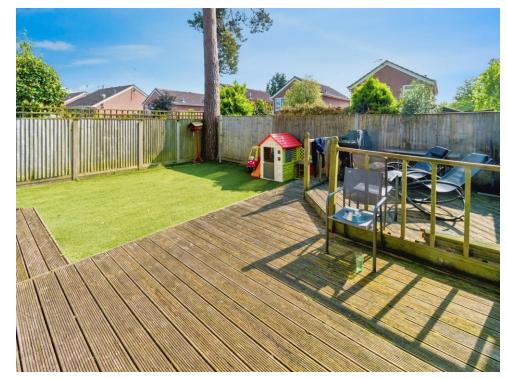

The front of the house benefits from off road parking and ample on road parking, the ground floor accommodation comprises an entrance hall with W/C, an impressive lounge area which is a perfect place to socialise, and open plan kitchen/breakfast/dining room, utility room with downstairs w/c and a 5th bedroom/study room. Upstairs comprises a landing with a handy storage cupboard, four well-proportioned bedrooms and a family bathroom. Outside there is a low maintenance front garden and private enclosed rear garden for all to enjoy whilst socialising with friends and family. A viewing is highly recommended to truly appreciate the accommodation we have on offer here on Plover Close.