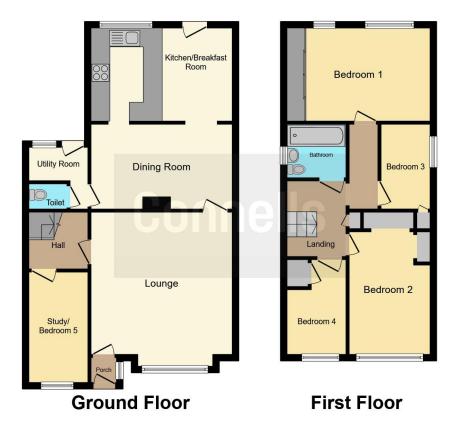

The front of the house benefits from off road parking and ample on road parking, the ground floor accommodation comprises an entrance hall with W/C, an impressive lounge area which is a perfect place to socialise, and open plan kitchen/breakfast/dining room, utility room with downstairs w/c and a 5th bedroom/study room. Upstairs comprises a landing with a handy storage cupboard, four well-proportioned bedrooms and a family bathroom. Outside there is a low maintenance front garden and private enclosed rear garden for all to enjoy whilst socialising with friends and family. A viewing is highly recommended to truly appreciate the accommodation we have on offer here on Plover Close.

## Porch

Lounge 16' x 14' 7" ( 4.88m x 4.45m )

**Dining Room** 14' 7" x 10' 2" ( 4.45m x 3.10m )

**Kitchen / Breakfast Room** 14' 8" x 9' 8" ( 4.47m x 2.95m )

**Utility Room** 8' 1" x 7' 5" ( 2.46m x 2.26m )

W/C

Hall

**Study / Bedroom 5** 10' 8" x 6' 3" ( 3.25m x 1.91m )

**Stairs Leading To Landing** 

**Bedroom 1** 14' 8" x 9' 3" ( 4.47m x 2.82m )

Bedroom 2 15' 5" max x 8' 5" ( 4.70m max x 2.57m )

**Bedroom 3** 10' 2" x 5' 2" ( 3.10m x 1.57m )

Bedroom 4

9' 7" x 5' 9" ( 2.92m x 1.75m )

Bathroom 6' 5" x 5' 9" ( 1.96m x 1.75m )

Residential Sales & Lettings | Mortgage Services | Conveyancing | Surveyors | Land & New Homes

To view this property please contact Connells on