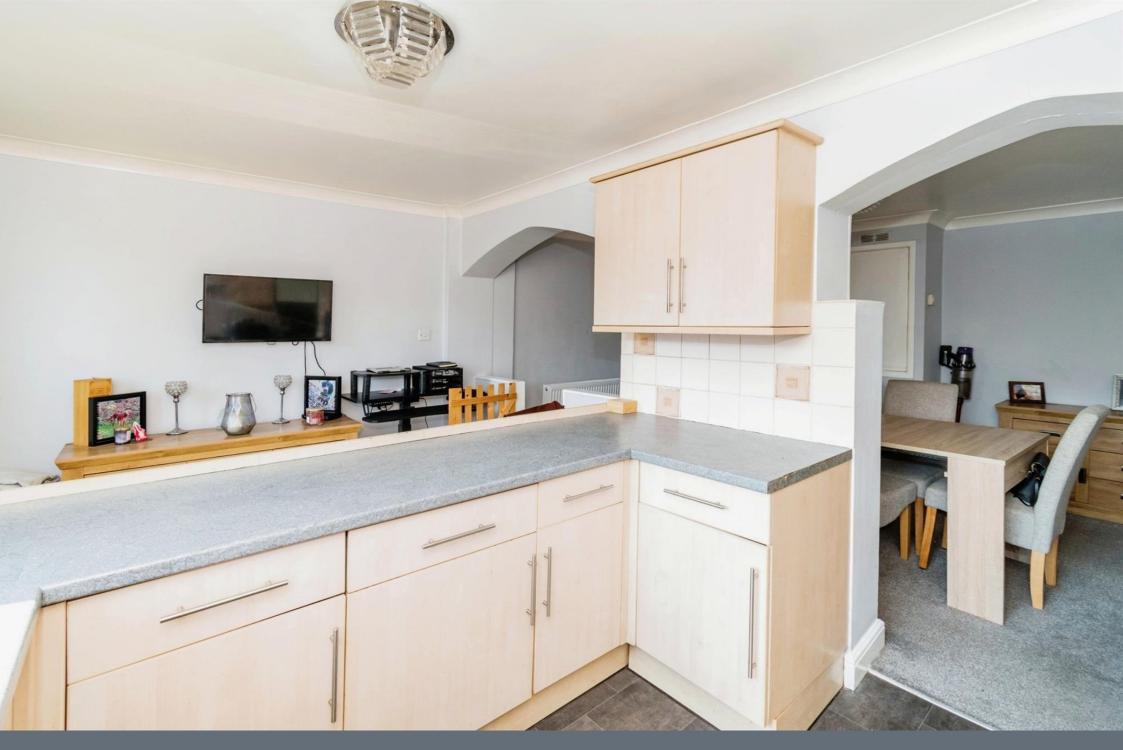

The front of the house benefits from off road parking and ample on road parking, the ground floor accommodation comprises an entrance hall with W/C, an impressive lounge area which is a perfect place to socialise, and open plan kitchen/breakfast/dining room, utility room with downstairs w/c and a 5th bedroom/study room. Upstairs comprises a landing with a handy storage cupboard, four well-proportioned bedrooms and a family bathroom. Outside there is a low maintenance front garden and private enclosed rear garden for all to enjoy whilst socialising with friends and family. A viewing is highly recommended to truly appreciate the accommodation we have on offer here on Plover Close.

## Porch

Lounge 16' x 14' 7" ( 4.88m x 4.45m )

**Dining Room** 14' 7" x 10' 2" ( 4.45m x 3.10m )

**Kitchen / Breakfast Room** 14' 8" x 9' 8" ( 4.47m x 2.95m )

**Utility Room** 8' 1" x 7' 5" ( 2.46m x 2.26m )