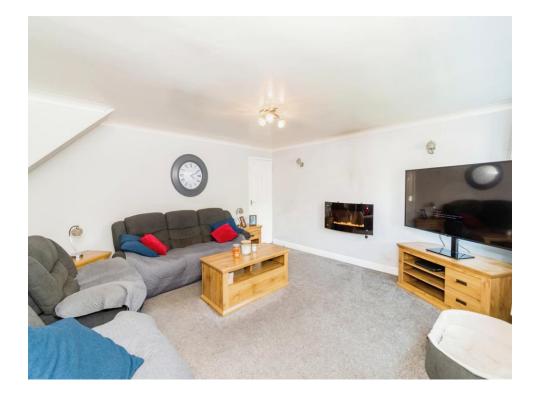

The front of the house benefits from off road parking and ample on road parking, the ground floor accommodation comprises an entrance hall with W/C, an impressive lounge area which is a perfect place to socialise, and open plan kitchen/breakfast/dining room, utility room with downstairs w/c and a 5th bedroom/study room. Upstairs comprises a landing with a handy storage cupboard, four well-proportioned bedrooms and a family bathroom. Outside there is a low maintenance front garden and private enclosed rear garden for all to enjoy whilst socialising with friends and family. A viewing is highly recommended to truly appreciate the accommodation we have on offer here on Plover Close.

## Porch

Lounge 16' x 14' 7" ( 4.88m x 4.45m )

**Dining Room** 14' 7" x 10' 2" ( 4.45m x 3.10m )

**Kitchen / Breakfast Room** 14' 8" x 9' 8" ( 4.47m x 2.95m )

**Utility Room** 8' 1" x 7' 5" ( 2.46m x 2.26m )