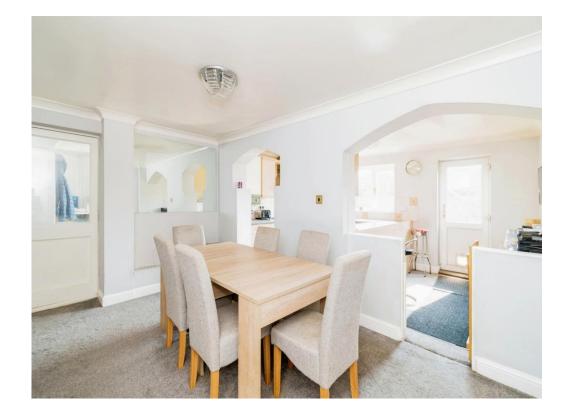

The front of the house benefits from off road parking and ample on road parking, the ground floor accommodation comprises an entrance hall with W/C, an impressive lounge area which is a perfect place to socialise, and open plan kitchen/breakfast/dining room, utility room with downstairs w/c and a 5th bedroom/study room. Upstairs comprises a landing with a handy storage cupboard, four well-proportioned bedrooms and a family bathroom. Outside there is a low maintenance front garden and private enclosed rear garden for all to enjoy whilst socialising with friends and family. A viewing is highly recommended to truly appreciate the accommodation we have on offer here on Plover Close.

## Porch

Lounge 16' x 14' 7" ( 4.88m x 4.45m )

**Dining Room** 14' 7" x 10' 2" ( 4.45m x 3.10m )

**Kitchen / Breakfast Room** 14' 8" x 9' 8" ( 4.47m x 2.95m )

**Utility Room** 8' 1" x 7' 5" ( 2.46m x 2.26m )