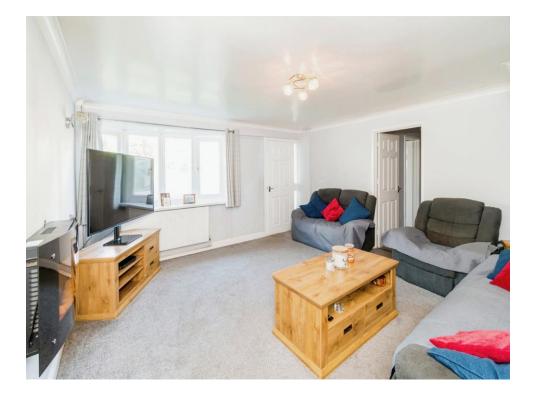

## Porch

Lounge 16' x 14' 7" ( 4.88m x 4.45m )

**Dining Room** 14' 7" x 10' 2" ( 4.45m x 3.10m )

**Kitchen / Breakfast Room** 14' 8" x 9' 8" ( 4.47m x 2.95m )

**Utility Room** 8' 1" x 7' 5" ( 2.46m x 2.26m )