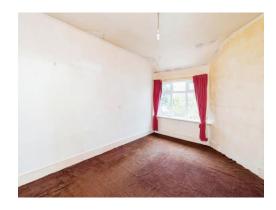

## **Bedroom 2**

13' 9" max x 10' 4" max ( 4.19m max x 3.15m max )

#### **Bedroom 3**

9' 7" max x 12' 1" max ( 2.92m max x 3.68m max )