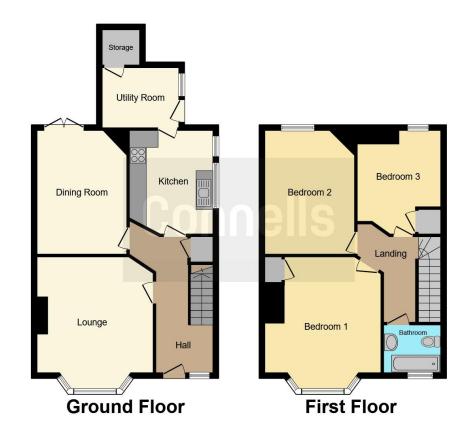

## Hall

# Lounge

12' 7" into bay x 13' 5" max ( 3.84m into bay x 4.09m max )

# **Dining Room**

14' 1" max x 10' 4" max ( 4.29m max x 3.15m max )

#### Kitchen

12' max x 9' 6" max ( 3.66m max x 2.90m max )

# **Utility Room**

8' x 6' 9" ( 2.44m x 2.06m )

# **Storage**

4' 2" x 4' 9" ( 1.27m x 1.45m )

# Stairs Leading To Landing

#### **Bedroom 1**

13' 3" max x 13' 5" max ( 4.04m max x 4.09m max)

## **Bedroom 2**

13' 9" max x 10' 4" max ( 4.19m max x 3.15m max )

#### **Bedroom 3**

9' 7" max x 12' 1" max ( 2.92m max x 3.68m max )

# **Bathroom**

6' 4" x 4' 9" ( 1.93m x 1.45m )

Residential Sales & Lettings | Mortgage Services | Conveyancing | Surveyors | Land & New Homes

This floor plan is for illustrative purposes only. It is not drawn to scale. Any measurements, floor areas (including any total floor area), openings and orientation are approximate. No details are guaranteed, they cannot be relied upon for any purpose and they do not form part of any agreement. No liability is taken for any error, omission or misstatement. A party must rely upon its own inspection(s). Powered by www.focalagent.com