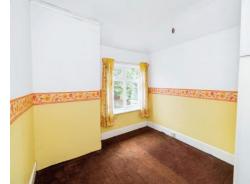

## **Bedroom 2**

13' 9" max x 10' 4" max ( 4.19m max x 3.15m max )

#### **Bedroom 3**

9' 7" max x 12' 1" max ( 2.92m max x 3.68m max )