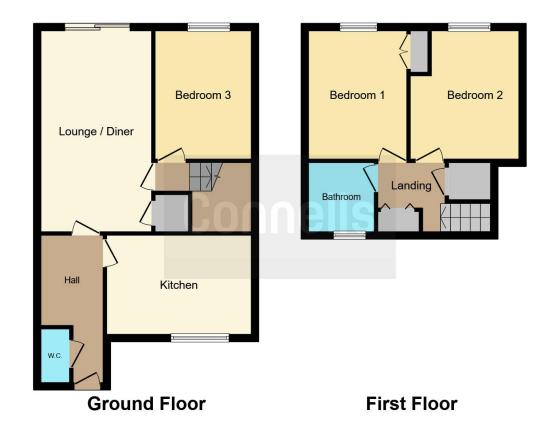

#### Hall

## W/C

## **Bathroom**

## **Lounge / Diner**

17' 7" x 10' 2" ( 5.36m x 3.10m )

#### Kitchen

13' 3" x 9' 1" ( 4.04m x 2.77m )

#### **Bedroom 3**

11' 9" x 8' 5" ( 3.58m x 2.57m )

# Stairs Leading To Landing

#### **Bedroom 1**

11' 9" x 9' 9" ( 3.58m x 2.97m )

#### **Bedroom 2**

11' 9" x 9' ( 3.58m x 2.74m )

Residential Sales & Lettings | Mortgage Services | Conveyancing | Surveyors | Land & New Homes

This floor plan is for illustrative purposes only. It is not drawn to scale. Any measurements, floor areas (including any total floor area), openings and orientation are approximate. No details are guaranteed, they cannot be relied upon for any purpose and they do not form part of any agreement. No liability is taken for any error, omission or misstatement. A party must rely upon its own inspection(s). Powered by www.focalagent.com