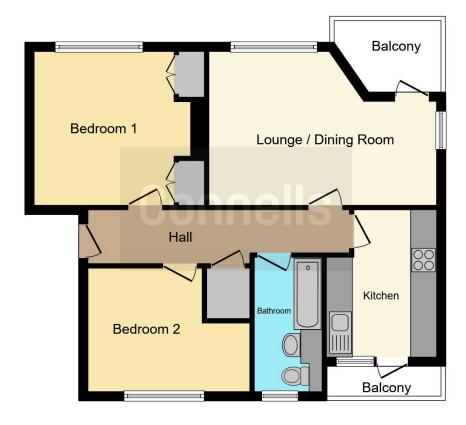

## **Bathroom**

10' 2" x 5' ( 3.10m x 1.52m )

### Hall

# **Lounge / Dining Room**

17' 2" x 11' 9" ( 5.23m x 3.58m )

# **Balcony**

### Kitchen

12' 2" x 8' 2" ( 3.71m x 2.49m )

### **Bedroom 1**

11' 7" x 11' 9" ( 3.53m x 3.58m )

#### **Bedroom 2**

12' 7" x 9' ( 3.84m x 2.74m )

Residential Sales & Lettings | Mortgage Services | Conveyancing | Surveyors | Land & New Homes

This floor plan is for illustrative purposes only. It is not drawn to scale. Any measurements, floor areas (including any total floor area), openings and orientation are approximate. No details are guaranteed, they cannot be relied upon for any purpose and they do not form part of any agreement. No liability is taken for any error, omission or misstatement. A party must rely upon its own inspection(s). Powered by www.focalagent.com