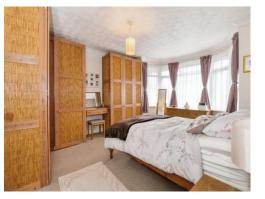

Hall

Lounge 3.84m)

Dining Room

3.40m)

Kitchen 16' x 7' 7" ( 4.88m x 6' 3" x 6' 7" ( 1.91m x 2.31m)

**Bedroom 1** 16' x 12' 7" ( 4.88m x 3.84m)

Bedroom 2 16' x 12' 7" ( 4.88m x 13' 2" x 11' 2" ( 4.01m x 3.40m)

Bedroom 3 13' 1" x 11' 2" ( 3.99m x 9' 8" x 7' 9" ( 2.95m x 2.36m)

> Bathroom 2.01m)

13' 8" x 12' 7" ( 4.17m x 3.84m)