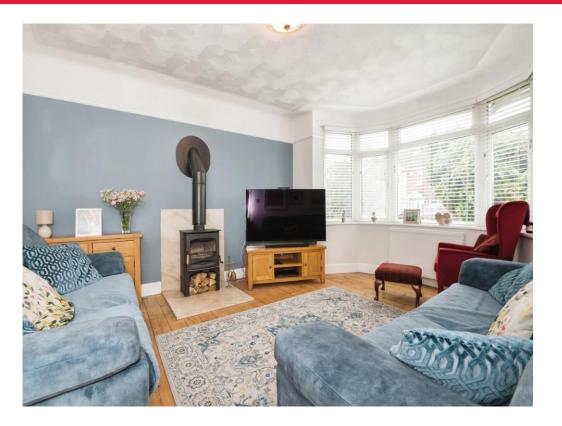

## Stanton Road Southampton SO15 4HT

Property Description

Situated in the heart of Regents Park, Connells are delighted to welcome to the market this extended three bedroom 1930s semi-detached property on Stanton Road. This property would make the ideal family home and comprises a stunning lounge with bay window, separate dining room, kitchen, conservatory, downstairs shower room, three good sized bedrooms and family bathroom. Externally the property benefits from driveway parking, garage and an easy to maintain rear garden, perfect for those family gatherings and BBQs. An early viewing is highly recommended to truly appreciate the accommodation that is on offer here in Regents Park.

Hall

Lounge 3.84m)

Dining Room

3.40m)

Kitchen 16' x 7' 7" ( 4.88m x 6' 3" x 6' 7" ( 1.91m x 2.31m)

**Bedroom 1** 16' x 12' 7" ( 4.88m x 3.84m)

Bedroom 2 16' x 12' 7" ( 4.88m x 13' 2" x 11' 2" ( 4.01m x 3.40m)