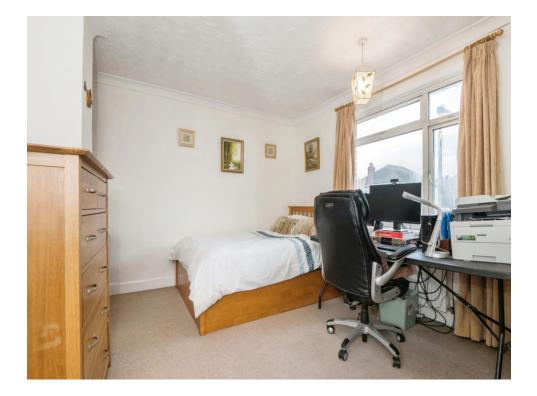

Bedroom 3 13' 1" x 11' 2" ( 3.99m x 9' 8" x 7' 9" ( 2.95m x 2.36m)

> Bathroom 2.01m)

13' 8" x 12' 7" ( 4.17m x 3.84m)