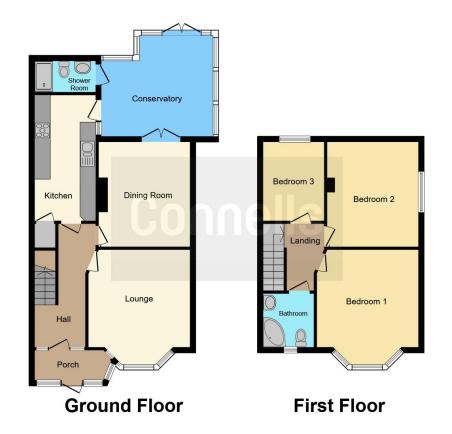

## Stanton Road Southampton SO15 4HT

Property Description

Situated in the heart of Regents Park, Connells are delighted to welcome to the market this extended three bedroom 1930s semi-detached property on Stanton Road. This property would make the ideal family home and comprises a stunning lounge with bay window, separate dining room, kitchen, conservatory, downstairs shower room, three good sized bedrooms and family bathroom. Externally the property benefits from driveway parking, garage and an easy to maintain rear garden, perfect for those family gatherings and BBQs. An early viewing is highly recommended to truly appreciate the accommodation that is on offer here in Regents Park.

Hall

Lounge 3.84m)

Dining Room

3.40m)

Kitchen 16' x 7' 7" ( 4.88m x 6' 3" x 6' 7" ( 1.91m x 2.31m)

**Bedroom 1** 16' x 12' 7" ( 4.88m x 3.84m)

Bedroom 2 16' x 12' 7" ( 4.88m x 13' 2" x 11' 2" ( 4.01m x 3.40m)

Bedroom 3 13' 1" x 11' 2" ( 3.99m x 9' 8" x 7' 9" ( 2.95m x 2.36m)

> Bathroom 2.01m)

13' 8" x 12' 7" ( 4.17m x 3.84m)

## Shower Room

8' 2" x 3' 2" ( 2.49m x 0.97m)

Stairs Leading То Landing

Residential Sales & Lettings | Mortgage Services | Conveyancing | Surveyors | Land & New Homes

To view this property please contact Connells on