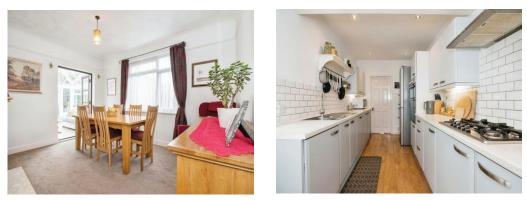

## Stanton Road Southampton SO15 4HT

Property Description

Situated in the heart of Regents Park, Connells are delighted to welcome to the market this extended three bedroom 1930s semi-detached property on Stanton Road. This property would make the ideal family home and comprises a stunning lounge with bay window, separate dining room, kitchen, conservatory, downstairs shower room, three good sized bedrooms and family bathroom. Externally the property benefits from driveway parking, garage and an easy to maintain rear garden, perfect for those family gatherings and BBQs. An early viewing is highly recommended to truly appreciate the accommodation that is on offer here in Regents Park.

Hall

Lounge 3.84m)

Dining Room

3.40m)

Kitchen 16' x 7' 7" ( 4.88m x 6' 3" x 6' 7" ( 1.91m x 2.31m)

**Bedroom 1** 16' x 12' 7" ( 4.88m x 3.84m)

Bedroom 2 16' x 12' 7" ( 4.88m x 13' 2" x 11' 2" ( 4.01m x 3.40m)