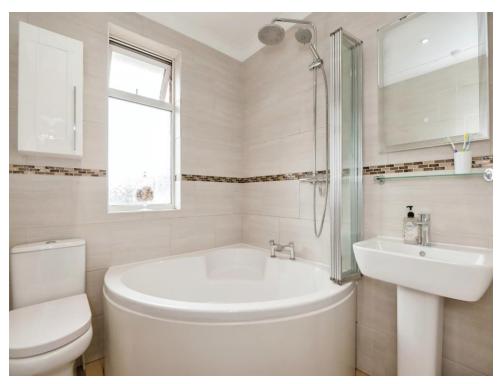

Bedroom 3 13' 1" x 11' 2" ( 3.99m x 9' 8" x 7' 9" ( 2.95m x 2.36m)

> Bathroom 2.01m)

13' 8" x 12' 7" ( 4.17m x 3.84m)