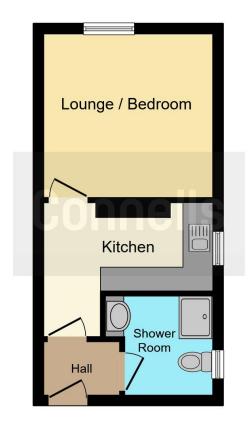

# Lounge / Bedroom

11' 1" x 10' 9" ( 3.38m x 3.28m )

### Kitchen

7' x 5' 7" ( 2.13m x 1.70m )

### **Bathroom**

6' 5" x 7' 4" ( 1.96m x 2.24m )

This floor plan is for illustrative purposes only. It is not drawn to scale. Any measurements, floor areas (including any total floor area), openings and orientation are approximate. No details are guaranteed, they cannot be relied upon for any purpose and they do not form part of any agreement. No liability is taken for any error, omission or misstatement. A party must rely upon its own inspection(s). Powered by www.focalagent.com