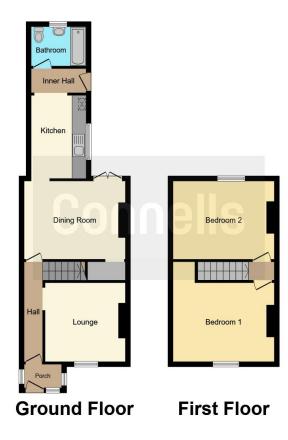

#### **Porch**

## Hall

### Lounge

11' 3" x 11' max ( 3.43m x 3.35m max )

## **Dining Room**

14' 5" max x 11' (4.39m max x 3.35m)

#### Kitchen

11' 7" x 7' 7" ( 3.53m x 2.31m )

#### **Inner Hall**

#### **Bathroom**

7' 7" x 5' 6" ( 2.31m x 1.68m )

# Stairs Leading To Landing

#### **Bedroom 1**

14' 2" max x 11' 2" ( 4.32m max x 3.40m )

#### **Bedroom 2**

14' 3" max x 11' 3" ( 4.34m max x 3.43m )

Residential Sales & Lettings | Mortgage Services | Conveyancing | Surveyors | Land & New Homes

This floor plan is for illustrative purposes only. It is not drawn to scale. Any measurements, floor areas (including any total floor area), openings and orientation are approximate. No details are guaranteed, they cannot be relied upon for any purpose and they do not form part of any agreement. No liability is taken for any error, omission or misstatement. A party must rely upon its own inspection(s). Powered by www.focalagent.com