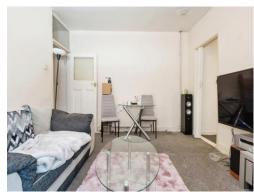

### Lounge

11' 3" x 11' max ( 3.43m x 3.35m max )

## **Dining Room**

14' 5" max x 11' (4.39m max x 3.35m)