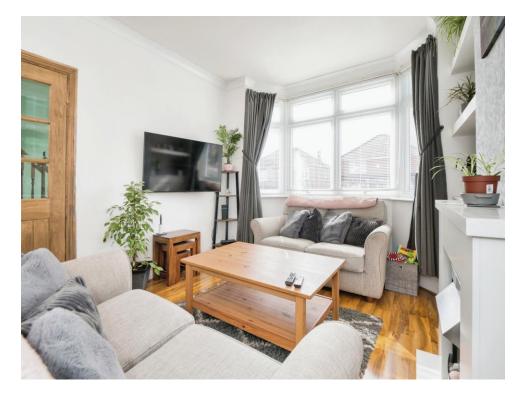

## **Sitting Room**

12' 7" into bay x 10' 11" max ( 3.84m into bay x 3.33m max )