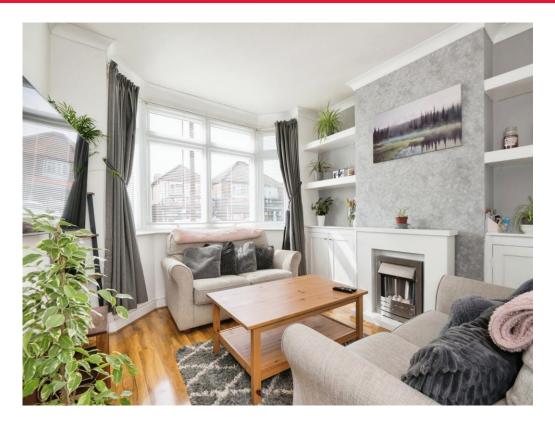

## **Sitting Room**

12' 7" into bay x 10' 11" max ( 3.84m into bay x 3.33m max )