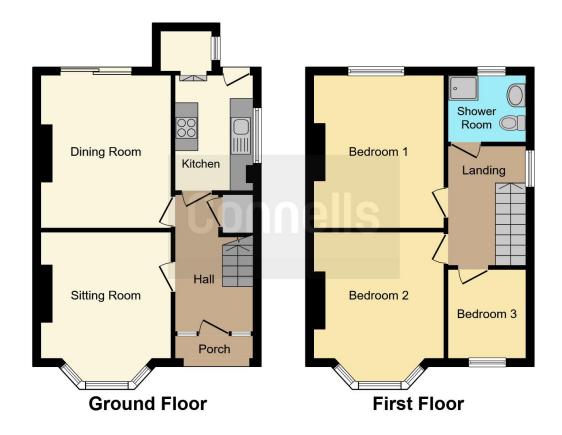

#### **Porch**

#### Hall

## **Sitting Room**

12' 7" into bay x 10' 11" max ( 3.84m into bay x 3.33m max )

## **Dining Room**

13' 3" x 11' 1" max ( 4.04m x 3.38m max )

#### Kitchen

9' 9" x 6' 9" ( 2.97m x 2.06m )

# Stairs Leading To Landing

#### **Bedroom 1**

13' 3" x 11' 3" ( 4.04m x 3.43m )

#### **Bedroom 2**

12' 2" into bay x 11' 3" max ( 3.71m into bay x 3.43m max )

#### Bedroom 3

7' 7" x 6' 7" ( 2.31m x 2.01m )

#### **Shower Room**

Residential Sales & Lettings | Mortgage Services | Conveyancing | Surveyors | Land & New Homes

This floor plan is for illustrative purposes only. It is not drawn to scale. Any measurements, floor areas (including any total floor area), openings and orientation are approximate. No details are guaranteed, they cannot be relied upon for any purpose and they do not form part of any agreement. No liability is taken for any error, omission or misstatement. A party must rely upon its own inspection(s). Powered by www.focalagent.com