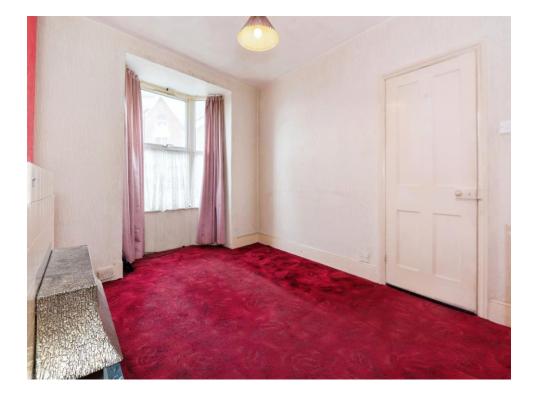

#### Lounge

15' 3" x 10' 6" ( 4.65m x 3.20m )

#### Dining Room

10' 8" x 8' 4" ( 3.25m x 2.54m )