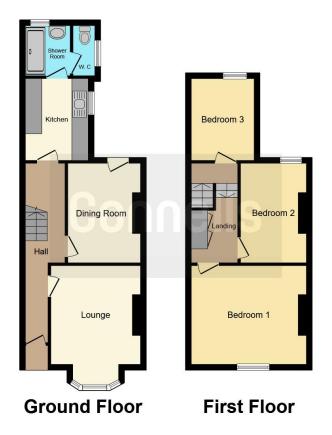

## Hall

#### Lounge

15' 3" x 10' 6" ( 4.65m x 3.20m )

#### Dining Room

10' 8" x 8' 4" ( 3.25m x 2.54m )

### **Kitchen**

9' 7" x 7' 3" ( 2.92m x 2.21m )

#### Shower Room

8' 3" max x 6' 6" ( 2.51m max x 1.98m )

**W. C** 

Stairs Leading To Landing

## Bedroom 1

13' 8" x 10' 7" ( 4.17m x 3.23m )

Bedroom 2 10' 9" x 8' 4" ( 3.28m x 2.54m )

#### Bedroom 3

9' 8" x 7' 4" ( 2.95m x 2.24m )