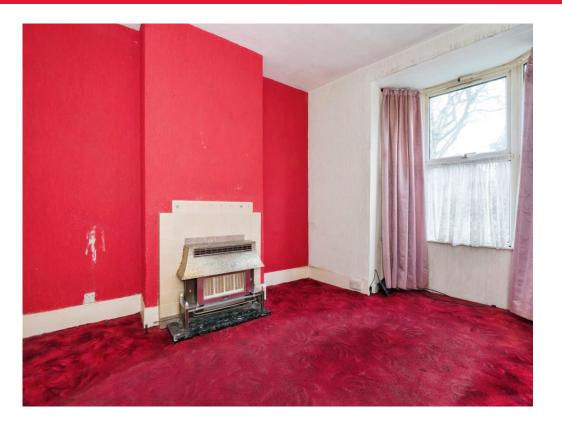

#### Lounge

15' 3" x 10' 6" ( 4.65m x 3.20m )

#### Dining Room

10' 8" x 8' 4" ( 3.25m x 2.54m )