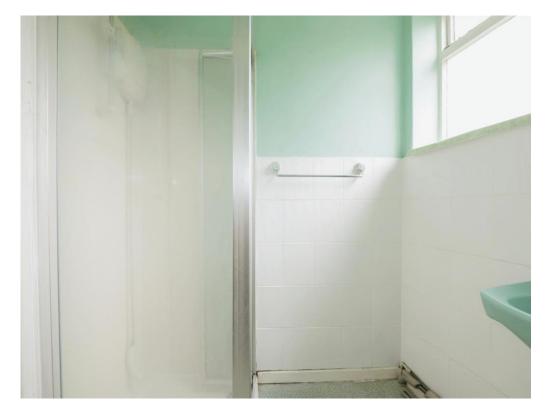

#### Shower Room

8' 3" max x 6' 6" ( 2.51m max x 1.98m )

**W. C** 

Stairs Leading To Landing