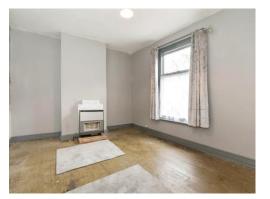

## Bedroom 1

13' 8" x 10' 7" ( 4.17m x 3.23m )

Bedroom 2 10' 9" x 8' 4" ( 3.28m x 2.54m )

#### Bedroom 3

9' 8" x 7' 4" ( 2.95m x 2.24m )