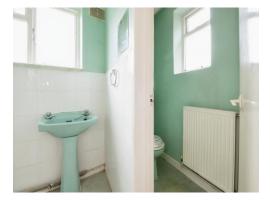

#### Shower Room

8' 3" max x 6' 6" ( 2.51m max x 1.98m )

**W. C** 

Stairs Leading To Landing