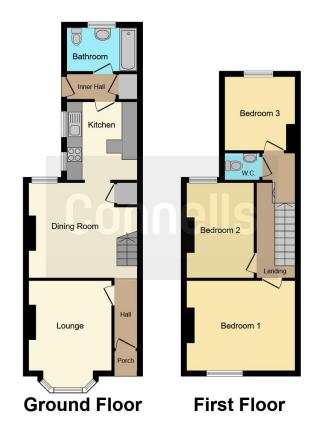

## Porch

Hall

# Lounge

10' 8" x 14' 2" ( 3.25m x 4.32m )

# **Dining Room**

13' 9" x 12' 7" ( 4.19m x 3.84m )

#### Kitchen

10' 1" x 8' 9" ( 3.07m x 2.67m )

#### **Inner Hall**

#### Bathroom

8' 3" x 5' 6" ( 2.51m x 1.68m )

# **Stairs Leading To Landing**

## Bedroom 1

12' 1" x 14' ( 3.68m x 4.27m )

#### Bedroom 2

12' 6" x 8' 6" ( 3.81m x 2.59m )

#### Bedroom 3

8' 9" x 9' 5" ( 2.67m x 2.87m )

W.C.

Residential Sales & Lettings | Mortgage Services | Conveyancing | Surveyors | Land & New Homes

This floor plan is for illustrative purposes only. It is not drawn to scale. Any measurements, floor areas (including any total floor area), openings and orientation are approximate. No details are guaranteed, they cannot be relied upon for any purpose and they do not form part of any agreement. No liability is taken for any error, omission or misstatement. A party must rely upon its own inspection(s). Powered by www.focalagent.com