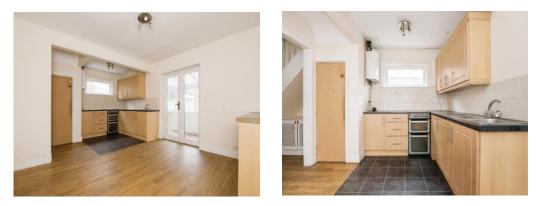

3.23m)

Hall

**Bedroom 3** 9' 1" x 5' 9" ( 2.77m x 1.75m )

Lounge 14' 8" x 10' 7" ( 4.47m x

Bathroom 6' 8" x 5' 8" ( 2.03m x 1.73m )

Kitchen / Dining Room

17' x 11' 7" ( 5.18m x 3.53m )

Conservatory