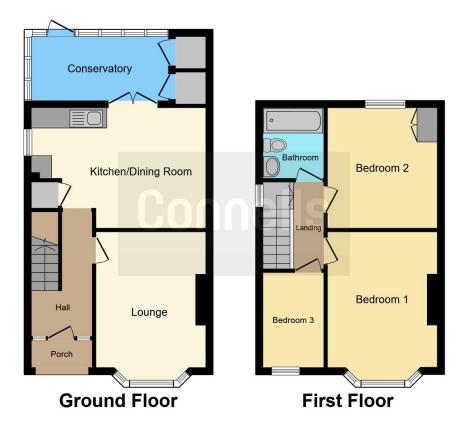

3.23m)

Hall

**Bedroom 3** 9' 1" x 5' 9" ( 2.77m x 1.75m )

Lounge 14' 8" x 10' 7" ( 4.47m x

Bathroom 6' 8" x 5' 8" ( 2.03m x 1.73m )

Kitchen / Dining Room

17' x 11' 7" ( 5.18m x 3.53m )

Conservatory

14' 5" x 6' 8" ( 4.39m x 2.03m )

Stairs Leading To Landing

Bedroom 1 14' 9" x 10' 7" ( 4.50m x 3.23m )

Bedroom 2 11' 7" x 10' 7" ( 3.53m x 3.23m )

Residential Sales & Lettings | Mortgage Services | Conveyancing | Surveyors | Land & New Homes