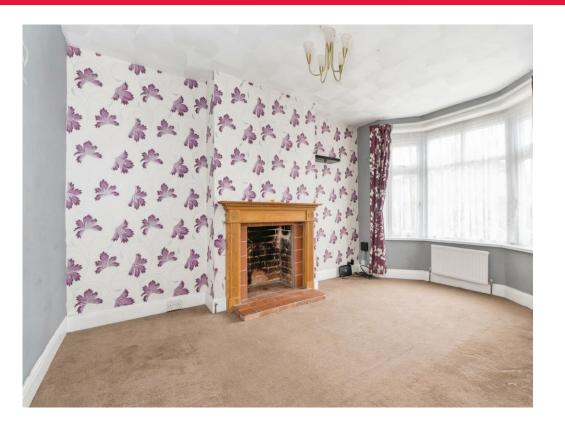

3.23m)

Hall

**Bedroom 3** 9' 1" x 5' 9" ( 2.77m x 1.75m )

Lounge 14' 8" x 10' 7" ( 4.47m x

Bathroom 6' 8" x 5' 8" ( 2.03m x 1.73m )

Kitchen / Dining Room

17' x 11' 7" ( 5.18m x 3.53m )

Conservatory