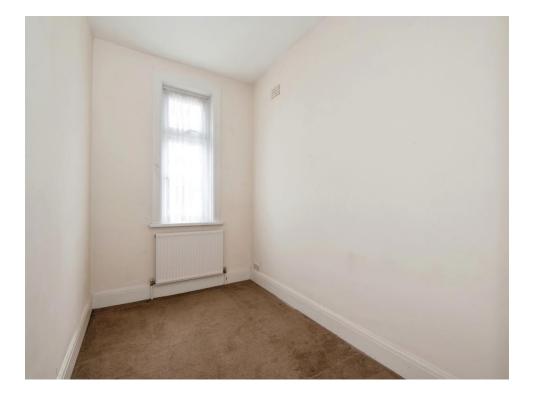

3.23m)

Hall

**Bedroom 3** 9' 1" x 5' 9" ( 2.77m x 1.75m )

Lounge 14' 8" x 10' 7" ( 4.47m x

Bathroom 6' 8" x 5' 8" ( 2.03m x 1.73m )

Kitchen / Dining Room

17' x 11' 7" ( 5.18m x 3.53m )

Conservatory