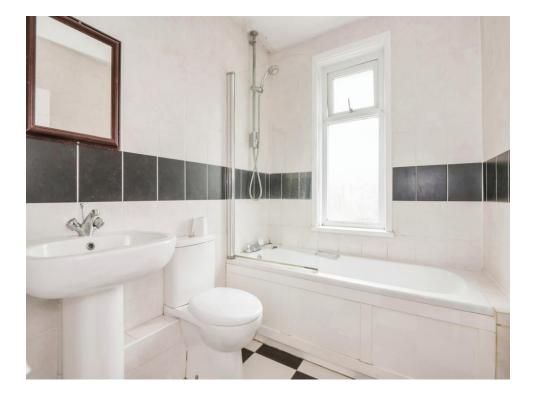

3.23m)

Hall

**Bedroom 3** 9' 1" x 5' 9" ( 2.77m x 1.75m )

Lounge 14' 8" x 10' 7" ( 4.47m x

Bathroom 6' 8" x 5' 8" ( 2.03m x 1.73m )

Kitchen / Dining Room

17' x 11' 7" ( 5.18m x 3.53m )

Conservatory