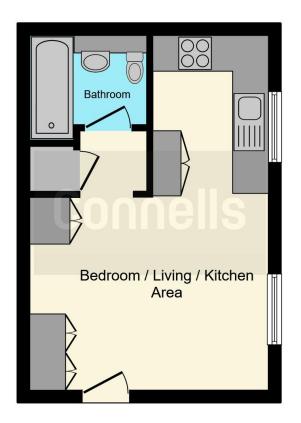

### **Flat Entrance**

Bedroom / Living / Kitchen Area 12' 7" x 19' 5" ( 3.84m x 5.92m )

## **Dressing / Storage Area**

### Bathroom

6' 4" x 4' 9" ( 1.93m x 1.45m )

This floor plan is for illustrative purposes only. It is not drawn to scale. Any measurements, floor areas (including any total floor area), openings and orientation are approximate. No details are guaranteed, they cannot be relied upon for any purpose and they do not form part of any agreement. No liability is taken for any error, omission or misstatement. A party must rely upon its own inspection(s). Powered by www.focalagent.com