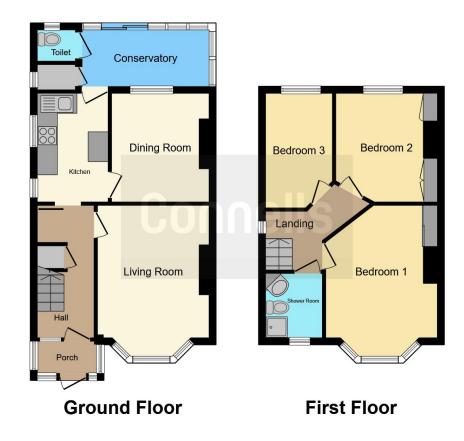

### **Porch**

## Hall

## **Living Room**

15' 1" x 11' 2" ( 4.60m x 3.40m)

## Kitchen

10' 7" x 9' 9" ( 3.23m x 2.97m)

## **Dining Room**

10' 6" x 7' ( 3.20m x **Shower Room** 2.13m)

## Conservatory

12' 4" x 6' 3" ( 3.76m x 1.91m)

## W/C

**Stairs** Leading To Landing

## **Bedroom 1**

15' 1" max x 11' 2" max ( 4.60m max x 3.40m max)

### **Bedroom 2**

10' 7" x 9' 9" ( 3.23m x 2.97m)

## **Bedroom 3**

11' 3" x 6' 6" ( 3.43m x 1.98m)

Residential Sales & Lettings | Mortgage Services | Conveyancing | Surveyors | Land & New Homes

This floor plan is for illustrative purposes only. It is not drawn to scale. Any measurements, floor areas (including any total floor area), openings and orientation are approximate. No details are guaranteed, they cannot be relied upon for any purpose and they do not form part of any agreement. No liability is taken for any error, omission or misstatement. A party must rely upon its own inspection(s). Powered by www.focalagent.com