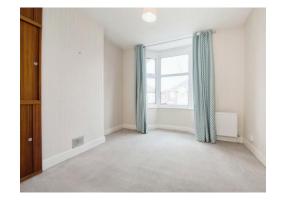

## **Bedroom 1**

15' 1" max x 11' 2" max ( 4.60m max x 3.40m max)

### **Bedroom 2**

10' 7" x 9' 9" ( 3.23m x 2.97m)