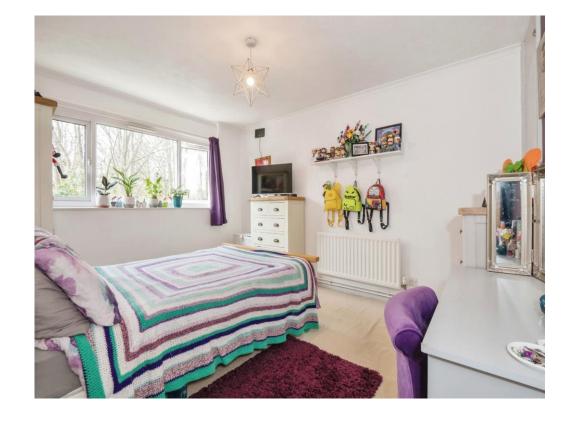

### **Bedroom 1**

13' 4" x 10' 4" ( 4.06m x 3.15m )

### **Bedroom 2**

7' 3" x 10' 1" ( 2.21m x 3.07m )