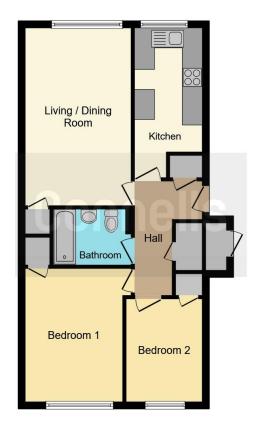

## Hall

**Living / Dining Room** 

17' 9" x 10' 4" ( 5.41m x 3.15m )

#### Kitchen

6' 8" x 14' 8" max ( 2.03m x 4.47m max )

### **Bedroom 1**

13' 4" x 10' 4" ( 4.06m x 3.15m )

### **Bedroom 2**

7' 3" x 10' 1" ( 2.21m x 3.07m )

### **Bathroom**

Residential Sales & Lettings | Mortgage Services | Conveyancing | Surveyors | Land & New Homes

This floor plan is for illustrative purposes only. It is not drawn to scale. Any measurements, floor areas (including any total floor area), openings and orientation are approximate. No details are guaranteed, they cannot be relied upon for any purpose and they do not form part of any agreement. No liability is taken for any error, omission or misstatement. A party must rely upon its own inspection(s). Powered by www.focalagent.com