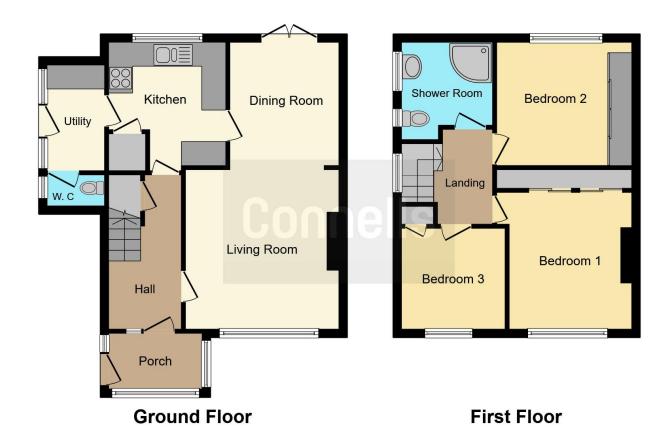

### **Porch**

Hall

# **Living Room**

3.81m)

# **Dining Room**

2.67m)

#### Kitchen

10' 9" x 9' 5" ( 3.28m x 2.87m)

# **Utility Room**

4' 8" x 8' 7" ( 1.42m x 2.62m)

W.C

**Stairs** Leading To Landing

## **Bedroom 1**

13' 2" max x 11' 1" (4.01m max x 3.38m)

## Bedroom 2

13' 2" x 12' 6" ( 4.01m x 10' 2" x 11' 1" ( 3.10m x 3.38m)

## **Bedroom 3**

10' 1" x 8' 9" ( 3.07m x 8' 2" x 8' 3" ( 2.49m x 2.51m)

# **Bathroom**

Residential Sales & Lettings | Mortgage Services | Conveyancing | Surveyors | Land & New Homes

This floorplan is for illustrative purposes only and is not drawn to scale. Measurements, floor-areas, openings and orientations are approximate. They should not be relied upon for any purpose and do not form any part of an agreement. No liability is taken for any error or mis-statement. All parties must rely on their own inspections.