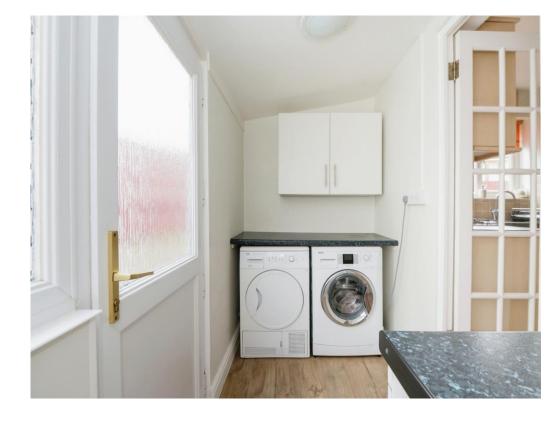

# **Utility Room**

4' 8" x 8' 7" ( 1.42m x 2.62m)

W.C

**Stairs** Leading To Landing