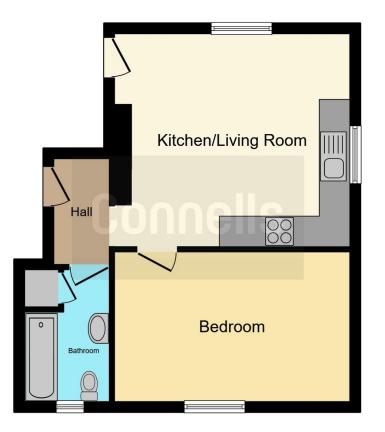

**Apartment Entrance** 

Hall

**Kitchen / Living Room** 15' 1" x 13' 6" ( 4.60m x 4.11m )

**Bedroom** 15' x 8' (4.57m x 2.44m)

Bathroom 8' 2" x 5' 6" ( 2.49m x 1.68m )

Residential Sales & Lettings | Mortgage Services | Conveyancing | Surveyors | Land & New Homes