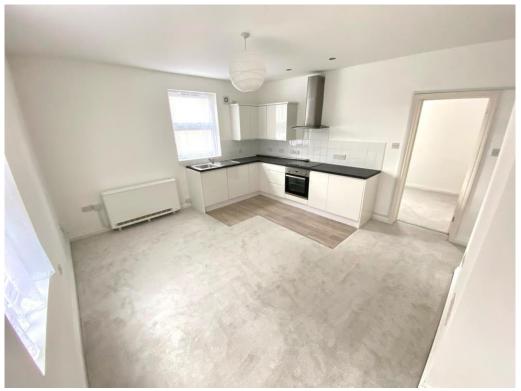

**Apartment Entrance** 

Hall

**Kitchen / Living Room** 15' 1" x 13' 6" ( 4.60m x 4.11m )

**Bedroom** 15' x 8' (4.57m x 2.44m)

Bathroom 8' 2" x 5' 6" ( 2.49m x 1.68m )

Residential Sales & Lettings | Mortgage Services | Conveyancing | Surveyors | Land & New Homes