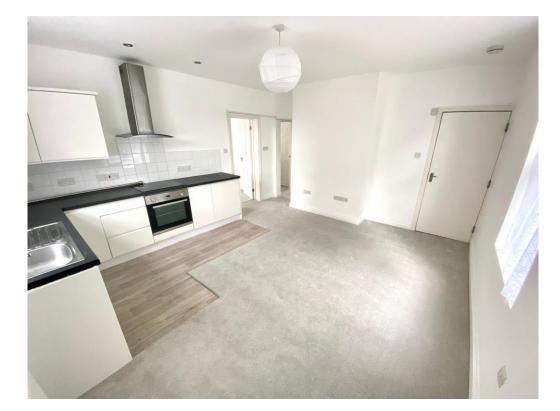

**Apartment Entrance** 

Hall

**Kitchen / Living Room** 15' 1" x 13' 6" ( 4.60m x 4.11m )

**Bedroom** 15' x 8' (4.57m x 2.44m)

Bathroom 8' 2" x 5' 6" ( 2.49m x 1.68m )

Residential Sales & Lettings | Mortgage Services | Conveyancing | Surveyors | Land & New Homes