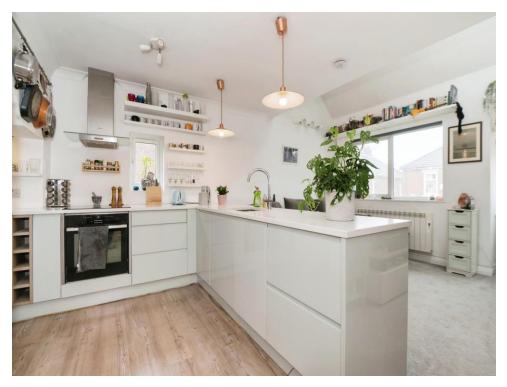

# **Property Description**

Located only a stone's throw from Southampton General Hospital in a quiet culde-sac, this spacious and wonderfully presented split-level apartment is situated in the highly desirable Tremona Court development and is truly perfect for rental investment or owner occupiers. The property comprises a private entrance leading you to the first floor where you have the open plan kitchen/living area and bedroom two. The second floor benefits from the main bedroom and the modern bathroom suite. The property also benefits from modern heating, double glazing and an allocated parking space. A viewing is highly recommended to truly appreciate the accommodation we have on offer here in the desirable development of Tremona Court.

**Private Entrance** 

Stairs Leading To First Floor

Hall

Kitchen / Living Room 19' 8" max x 12' 7" max ( 5.99m max x 3.84m max )

**Bedroom 2** 12' 7" x 6' 3" ( 3.84m x 1.91m )

Stairs Leading To Second Floor