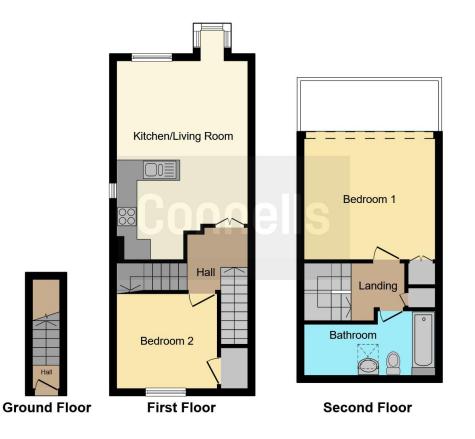

**Private Entrance** 

Stairs Leading To First Floor

Hall

Kitchen / Living Room 19' 8" max x 12' 7" max ( 5.99m max x 3.84m max )

**Bedroom 2** 12' 7" x 6' 3" ( 3.84m x 1.91m )

Stairs Leading To Second Floor

Landing

Bedroom 1 12' 8" x 10' 5" ( 3.86m x 3.17m )

Bathroom

Residential Sales & Lettings | Mortgage Services | Conveyancing | Surveyors | Land & New Homes

This floor plan is for illustrative purposes only. It is not drawn to scale. Any measurements, floor areas (including any total floor area), openings and orientation are approximate. No details are guaranteed, they cannot be relied upon for any purpose and they do not form part of any agreement. No liability is taken for any error, omission or misstatement. A party must rely upon its own inspection(s). Powered by www.focalagent.com