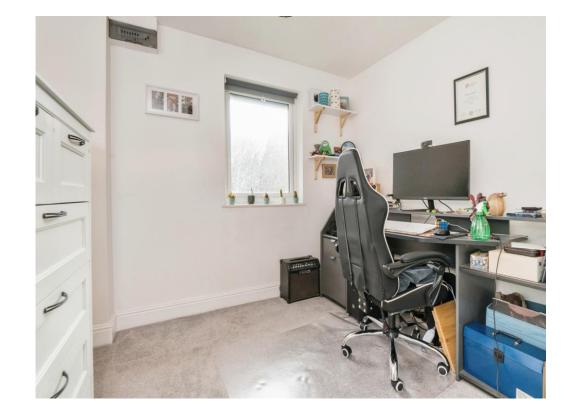

**Private Entrance** 

Stairs Leading To First Floor

Hall

Kitchen / Living Room 19' 8" max x 12' 7" max ( 5.99m max x 3.84m max )

**Bedroom 2** 12' 7" x 6' 3" ( 3.84m x 1.91m )

Stairs Leading To Second Floor