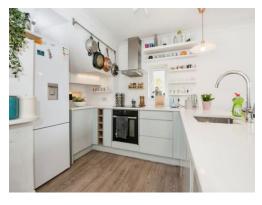

**Private Entrance** 

Stairs Leading To First Floor

Hall

Kitchen / Living Room 19' 8" max x 12' 7" max ( 5.99m max x 3.84m max )

**Bedroom 2** 12' 7" x 6' 3" ( 3.84m x 1.91m )

Stairs Leading To Second Floor