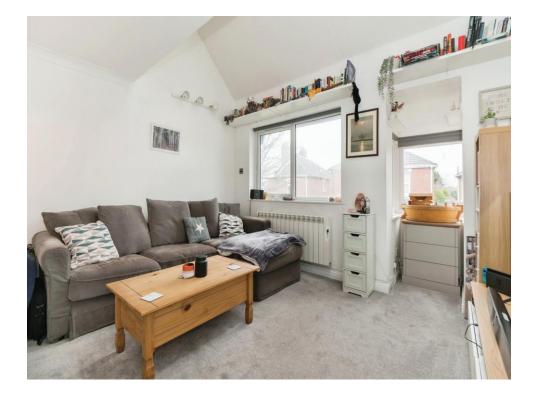

**Private Entrance** 

Stairs Leading To First Floor

Hall

Kitchen / Living Room 19' 8" max x 12' 7" max ( 5.99m max x 3.84m max )

**Bedroom 2** 12' 7" x 6' 3" ( 3.84m x 1.91m )

Stairs Leading To Second Floor