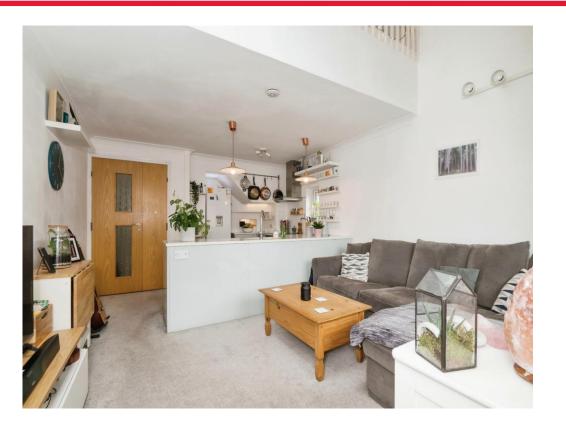

**Private Entrance** 

Stairs Leading To First Floor

Hall

Kitchen / Living Room 19' 8" max x 12' 7" max ( 5.99m max x 3.84m max )

**Bedroom 2** 12' 7" x 6' 3" ( 3.84m x 1.91m )

Stairs Leading To Second Floor