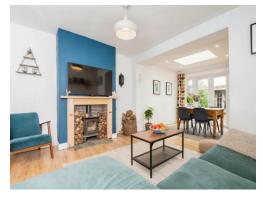

## **Reception Room**

12' 4" max x 10' 7" (3.76m max x 3.23m)

## **Dining Room**

9' 4" x 8' 7" ( 2.84m x 2.62m )

W. C

Stairs Leading To Landing