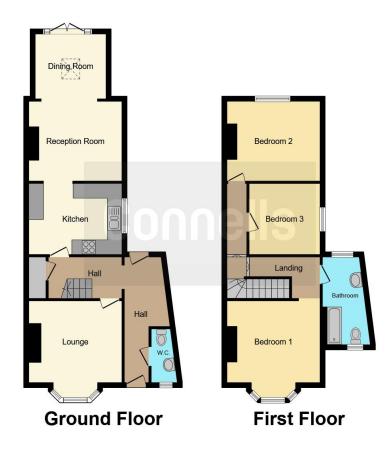

### Hall

### Lounge

13' 2" into bay x 12' 5" max ( 4.01m into bay x 3.78m max )

### Kitchen

12' 3" x 9' 5" ( 3.73m x 2.87m )

## **Reception Room**

12' 4" max x 10' 7" (3.76m max x 3.23m)

## **Dining Room**

9' 4" x 8' 7" ( 2.84m x 2.62m )

W. C

Stairs Leading To Landing

#### **Bedroom 1**

13' 2" into bay x 12' 5" (4.01m into bay x 3.78m)

### **Bedroom 2**

12' 4" max x 10' 9" ( 3.76m max x 3.28m )

### **Bedroom 3**

9' 6" x 9' 5" ( 2.90m x 2.87m )

**Bathroom** 

Residential Sales & Lettings | Mortgage Services | Conveyancing | Surveyors | Land & New Homes

This floorplan is for illustrative purposes only and is not drawn to scale. Measurements, floor-areas, openings and orientations are approximate. They should not be relied upon for any purpose and do not form any part of an agreement. No liability is taken for any error or mis-statement. All parties must rely on their own inspections.