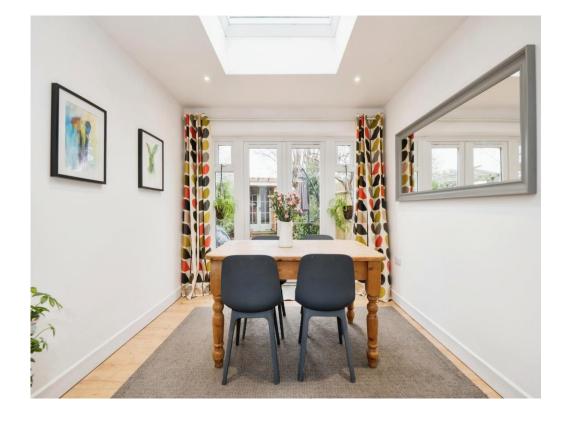

## **Reception Room**

12' 4" max x 10' 7" (3.76m max x 3.23m)

## **Dining Room**

9' 4" x 8' 7" ( 2.84m x 2.62m )

W. C

Stairs Leading To Landing