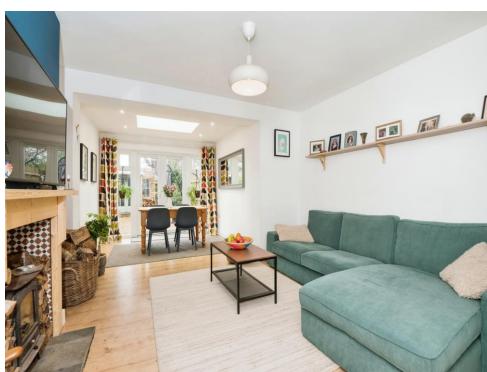

### Lounge

13' 2" into bay x 12' 5" max ( 4.01m into bay x 3.78m max )

## **Reception Room**

12' 4" max x 10' 7" (3.76m max x 3.23m)