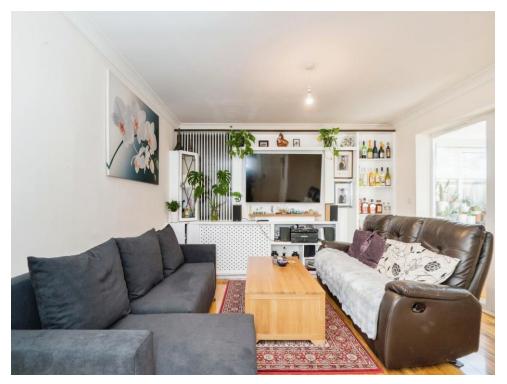

### Hall

**Kitchen / Dining Room** 12' 6" x 10' ( 3.81m x 3.05m )

**W. C** 

Lounge / Dining Room 14' 6" x 12' 3" max ( 4.42m x 3.73m max )

**Conservatory** 10' 3" x 5' 7" ( 3.12m x 1.70m )

Study

6'9" x 5'7" (2.06m x 1.70m)