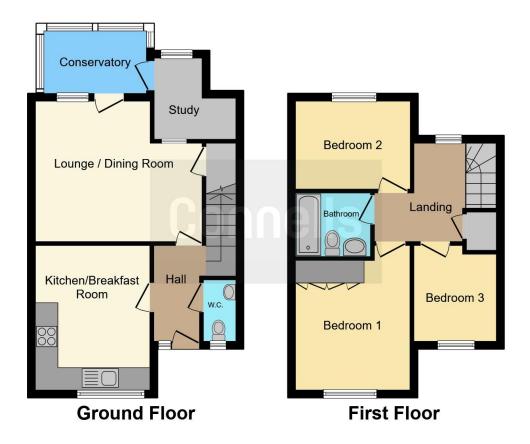

### Hall

**Kitchen / Dining Room** 12' 6" x 10' ( 3.81m x 3.05m )

**W. C** 

Lounge / Dining Room 14' 6" x 12' 3" max ( 4.42m x 3.73m max )

**Conservatory** 10' 3" x 5' 7" ( 3.12m x 1.70m )

Study

6'9" x 5'7" (2.06m x 1.70m)

Stairs Leading To Landing

Bedroom 1 10' x 12' 6" max ( 3.05m x 3.81m max ) Bedroom 2 10' x 7' 9" ( 3.05m x 2.36m )

Bedroom 3 8' 3" x 7' 2" ( 2.51m x 2.18m)

Bathroom

Residential Sales & Lettings | Mortgage Services | Conveyancing | Surveyors | Land & New Homes

This floorplan is for illustrative purposes only and is not drawn to scale. Measurements, floor-areas, openings and orientations are approximate. They should not be relied upon for any purpose and do not form any part of an agreement. No liability is taken for any error or mis-statement. All parties must rely on their own inspections.