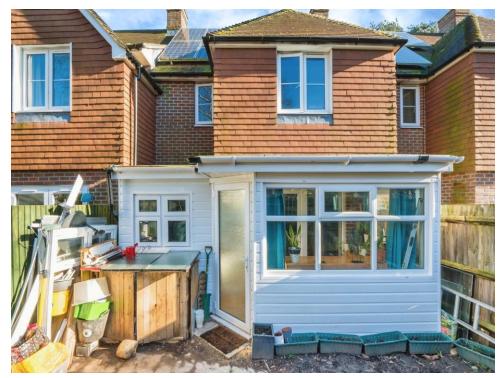

### Hall

**Kitchen / Dining Room** 12' 6" x 10' ( 3.81m x 3.05m )

**W. C** 

Lounge / Dining Room 14' 6" x 12' 3" max ( 4.42m x 3.73m max )

**Conservatory** 10' 3" x 5' 7" ( 3.12m x 1.70m )

Study

6'9" x 5'7" (2.06m x 1.70m)