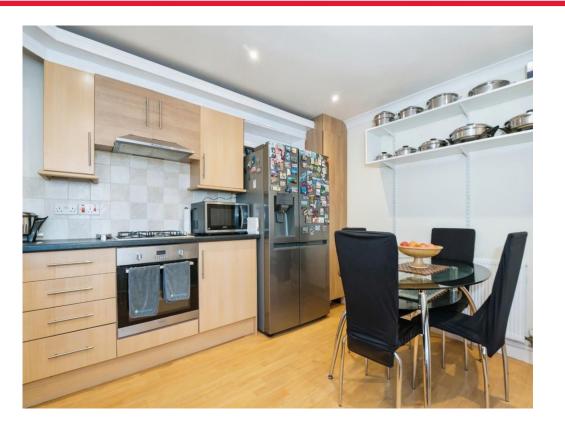

### Hall

**Kitchen / Dining Room** 12' 6" x 10' ( 3.81m x 3.05m )

**W. C** 

Lounge / Dining Room 14' 6" x 12' 3" max ( 4.42m x 3.73m max )

**Conservatory** 10' 3" x 5' 7" ( 3.12m x 1.70m )

Study

6'9" x 5'7" (2.06m x 1.70m)