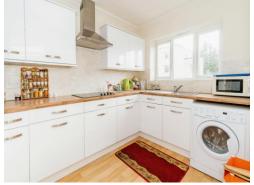

#### **Property Description**

Situated in one of the most desirable retirement blocks in Southampton, Connells are delighted to offer for sale this one bedroom, first floor, retirement apartment situated in the desired development of Chadwick Lodge. The property comprises hallway with storage cupboard, lounge/diner with access to a private balcony, modern fitted kitchen, one bedroom with fitted wardrobe and three-piece shower room suite. The property also benefits from lift access, communal living area, communal parking, and communal garden. Offered for sale with no forward chain, an early viewing is highly recommended to truly appreciate the accommodation we have on offer here in Chadwick Lodge.

Secure Entrance

**Apartment Entrance** 

Hall

Lounge / Diner 20' 2" max x 10' 5" max ( 6.15m max x 3.17m max )

Balcony

**Kitchen** 11' max x 7' 6" max ( 3.35m max x 2.29m max )

Bedroom 18' 3" max x 9' 3" ( 5.56m max x 2.82m )