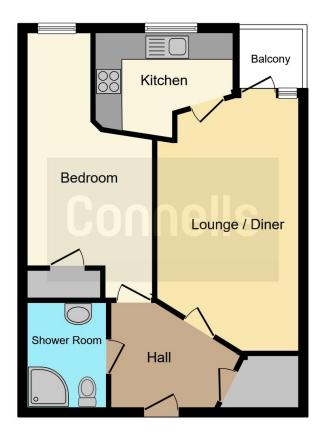

Secure Entrance

**Apartment Entrance** 

Hall

Lounge / Diner 20' 2" max x 10' 5" max ( 6.15m max x 3.17m max )

Balcony

**Kitchen** 11' max x 7' 6" max ( 3.35m max x 2.29m max )

Bedroom 18' 3" max x 9' 3" ( 5.56m max x 2.82m )

**Shower Room** 

Residential Sales & Lettings | Mortgage Services | Conveyancing | Surveyors | Land & New Homes

This floorplan is for illustrative purposes only and is not drawn to scale. Measurements, floor-areas, openings and orientations are approximate. They should not be relied upon for any purpose and do not form any part of an agreement. No liability is taken for any error or mis-statement. All parties must rely on their own inspections.