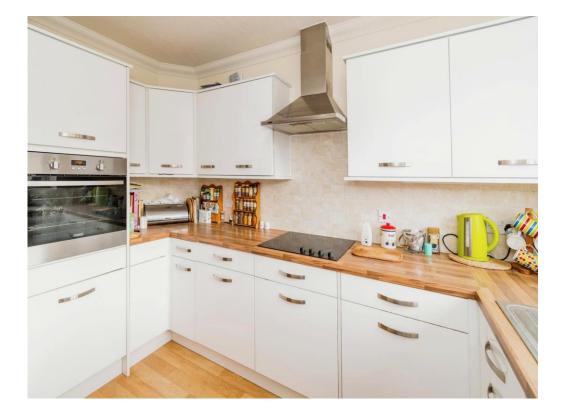

#### **Property Description**

Situated in one of the most desirable retirement blocks in Southampton, Connells are delighted to offer for sale this one bedroom, first floor, retirement apartment situated in the desired development of Chadwick Lodge. The property comprises hallway with storage cupboard, lounge/diner with access to a private balcony, modern fitted kitchen, one bedroom with fitted wardrobe and three-piece shower room suite. The property also benefits from lift access, communal living area, communal parking, and communal garden. Offered for sale with no forward chain, an early viewing is highly recommended to truly appreciate the accommodation we have on offer here in Chadwick Lodge.

Secure Entrance

**Apartment Entrance** 

Hall

Lounge / Diner 20' 2" max x 10' 5" max ( 6.15m max x 3.17m max )

Balcony

**Kitchen** 11' max x 7' 6" max ( 3.35m max x 2.29m max )

Bedroom 18' 3" max x 9' 3" ( 5.56m max x 2.82m )