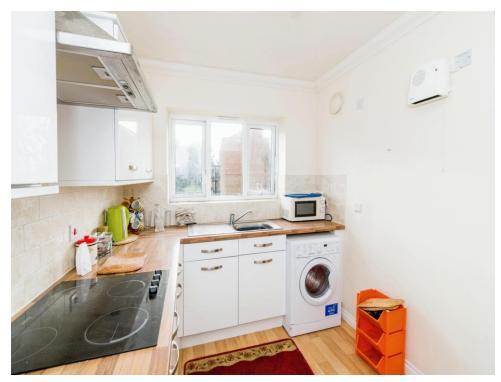

#### **Property Description**

Situated in one of the most desirable retirement blocks in Southampton, Connells are delighted to offer for sale this one bedroom, first floor, retirement apartment situated in the desired development of Chadwick Lodge. The property comprises hallway with storage cupboard, lounge/diner with access to a private balcony, modern fitted kitchen, one bedroom with fitted wardrobe and three-piece shower room suite. The property also benefits from lift access, communal living area, communal parking, and communal garden. Offered for sale with no forward chain, an early viewing is highly recommended to truly appreciate the accommodation we have on offer here in Chadwick Lodge.

Secure Entrance

**Apartment Entrance** 

Hall

Lounge / Diner 20' 2" max x 10' 5" max ( 6.15m max x 3.17m max )

Balcony

**Kitchen** 11' max x 7' 6" max ( 3.35m max x 2.29m max )

Bedroom 18' 3" max x 9' 3" ( 5.56m max x 2.82m )