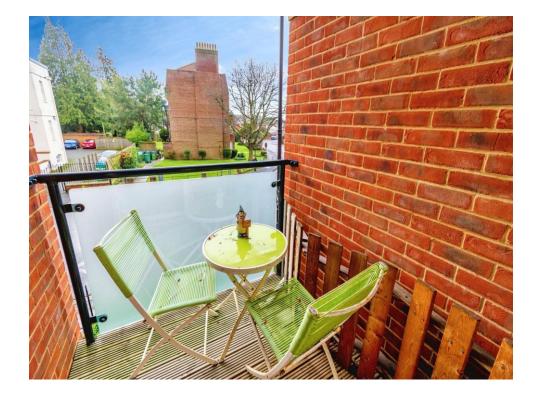

#### **Property Description**

Situated in one of the most desirable retirement blocks in Southampton, Connells are delighted to offer for sale this one bedroom, first floor, retirement apartment situated in the desired development of Chadwick Lodge. The property comprises hallway with storage cupboard, lounge/diner with access to a private balcony, modern fitted kitchen, one bedroom with fitted wardrobe and three-piece shower room suite. The property also benefits from lift access, communal living area, communal parking, and communal garden. Offered for sale with no forward chain, an early viewing is highly recommended to truly appreciate the accommodation we have on offer here in Chadwick Lodge.

Secure Entrance

**Apartment Entrance** 

Hall

Lounge / Diner 20' 2" max x 10' 5" max ( 6.15m max x 3.17m max )

Balcony

**Kitchen** 11' max x 7' 6" max ( 3.35m max x 2.29m max )

Bedroom 18' 3" max x 9' 3" ( 5.56m max x 2.82m )