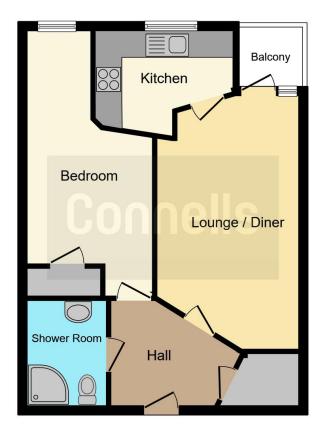

#### Hall

# **Lounge / Diner**

20' 2" max x 10' 5" max ( 6.15m max x 3.17m max )

## **Balcony**

## Kitchen

11' max x 7' 6" max ( 3.35m max x 2.29m max )

## **Bedroom**

18' 3" max x 9' 3" (5.56m max x 2.82m)

#### **Shower Room**

This floorplan is for illustrative purposes only and is not drawn to scale. Measurements, floor-areas, openings and orientations are approximate. They should not be relied upon for any purpose and do not form any part of an agreement. No liability is taken for any error or mis-statement. All parties must rely on their own inspections.