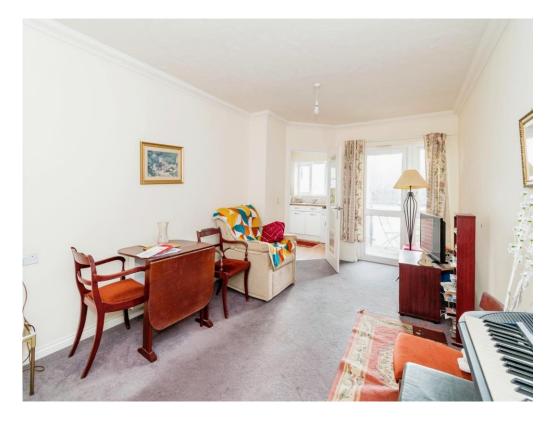

# **Lounge / Diner**

20' 2" max x 10' 5" max ( 6.15m max x 3.17m max )

## **Balcony**