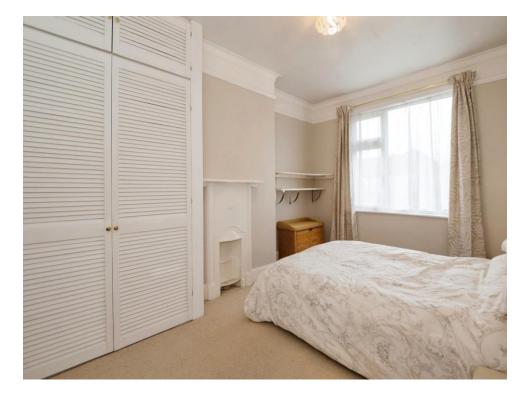

### **Bedroom 1**

12' 4" max x 13' (3.76m max x 3.96m)

## **Bedroom 2**

13' 8" max x 10' max ( 4.17m max x 3.05m max )

### **Bedroom 3**

10' 5" x 8' 9" ( 3.17m x 2.67m )