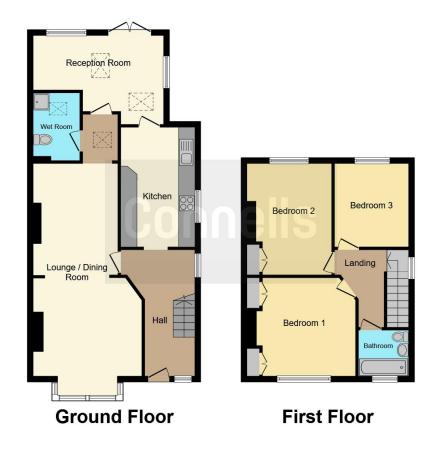

### Hall

## Lounge

14' 8" max x 13' max ( 4.47m max x 3.96m max )

# **Dining Room**

13' 2" max x 9' 9" max ( 4.01m max x 2.97m max )

### Kitchen

15' 7" x 8' 8" ( 4.75m x 2.64m )

## **Reception Room**

15' 7" x 11' 2" ( 4.75m x 3.40m )

## **Wet Room**

# Stairs Leading To Landing

### **Bedroom 1**

12' 4" max x 13' (3.76m max x 3.96m)

## **Bedroom 2**

13' 8" max x 10' max ( 4.17m max x 3.05m max )

### **Bedroom 3**

10' 5" x 8' 9" ( 3.17m x 2.67m )

### **Bathroom**

This floorplan is for illustrative purposes only and is not drawn to scale. Measurements, floor-areas, openings and orientations are approximate. They should not be relied upon for any purpose and do not form any part of an agreement. No liability is taken for any error or mis-statement. All parties must rely on their own inspections.