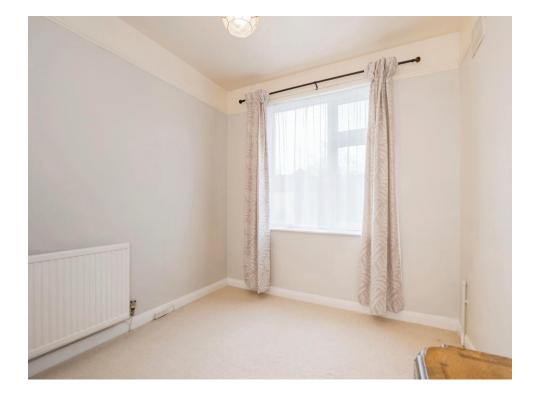

### **Bedroom 1**

12' 4" max x 13' (3.76m max x 3.96m)

## **Bedroom 2**

13' 8" max x 10' max ( 4.17m max x 3.05m max )

### **Bedroom 3**

10' 5" x 8' 9" ( 3.17m x 2.67m )