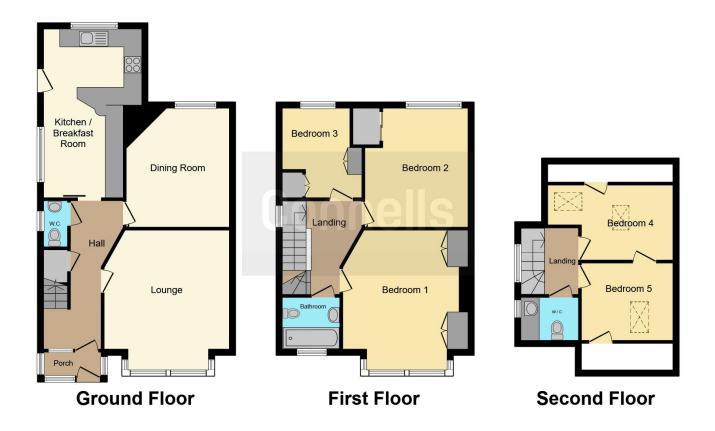

# Lumsden Avenue Southampton SO15 5EL

**Property Description** 

Connells are delighted to offer this five bedroom converted detached character property in the highly popular location of Shirley, very close to the local amenities, Southampton Common and Southampton General Hospital. The property comprises of a very spacious lounge, separate dining room, kitchen, downstairs cloakroom with storage, three bedrooms and a three piece bathroom suite on the first floor, and the second floor benefits from two further bedrooms and a separate cloakroom. The property also benefits from gas central heating, double glazing, off road parking for two cars and a generously sized rear garden. Offered with no forward chain, a viewing is highly recommended to truly appreciate the property we have to offer here on Lumsden Avenue.

Hall

**Downstairs Cloakroom** 

Lounge 13' 7" x 12' 9" ( 4.14m x 3.89m )

## Dining Room

12' 8" x 11' 3" ( 3.86m x Second Floor 3.43m )

### Kitchen / Diner

19' 1" x 10' 8" ( 5.82m x 2.51m ) 3.25m )

Stairs Leading To First Floor

### **Bedroom 1**

16' x 12' 7" ( 4.88m x 3.84m )

Bedroom 2 12' 9" x 11' 3" ( 3.89m x 3.43m )

Bedroom 3 9' 8" x 8' 8" ( 2.95m x 2.64m )

Bathroom

StairsLeadingTo3.86m xSecond Floor

Bedroom 4 13' 1" x 8' 3" ( 3.99m x 5.82m x 2.51m )

Bedroom 5

10' 3" x 8' 5" ( 3.12m x 2.57m)

## Cloakroom

Jakioom

Residential Sales & Lettings | Mortgage Services | Conveyancing | Surveyors | Land & New Homes

This floorplan is for illustrative purposes only and is not drawn to scale. Measurements, floor-areas, openings and orientations are approximate. They should not be relied upon for any purpose and do not form any part of an agreement. No liability is taken for any error or mis-statement. All parties must rely on their own inspections.