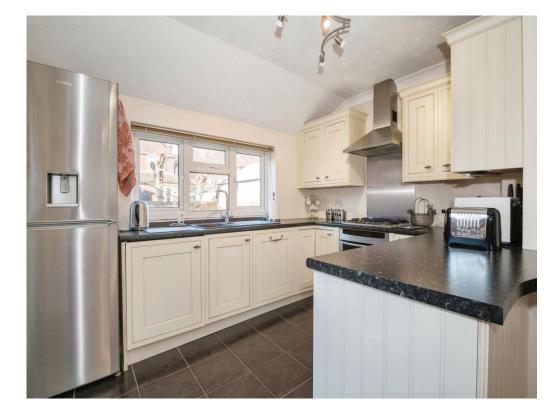

### Kitchen / Diner

19' 1" x 10' 8" ( 5.82m x 2.51m ) 3.25m )

Stairs Leading To First Floor