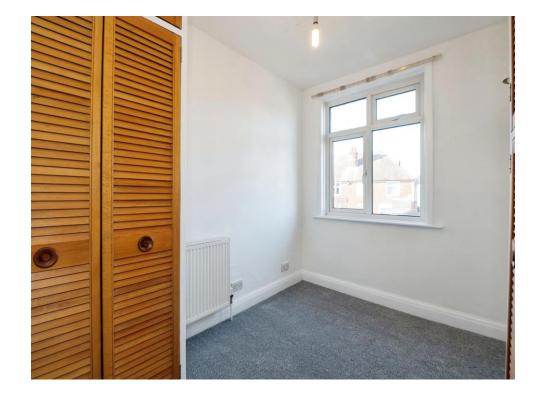

### **Bedroom 1**

16' x 12' 7" ( 4.88m x 3.84m )

Bedroom 2 12' 9" x 11' 3" ( 3.89m x 3.43m )

Bedroom 3 9' 8" x 8' 8" ( 2.95m x 2.64m )

Bathroom

StairsLeadingTo3.86m xSecond Floor

Bedroom 4 13' 1" x 8' 3" ( 3.99m x 5.82m x 2.51m )