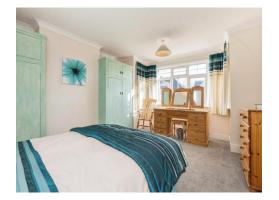

### **Bedroom 1**

16' x 12' 7" ( 4.88m x 3.84m )

Bedroom 2 12' 9" x 11' 3" ( 3.89m x 3.43m )

Bedroom 3 9' 8" x 8' 8" ( 2.95m x 2.64m )

Bathroom

StairsLeadingTo3.86m xSecond Floor

Bedroom 4 13' 1" x 8' 3" ( 3.99m x 5.82m x 2.51m )