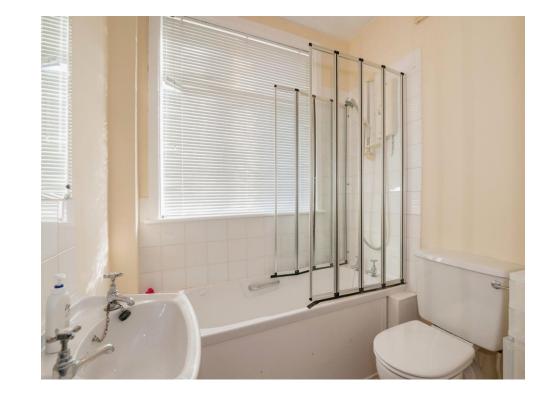

### **Bedroom 1**

16' x 12' 7" ( 4.88m x 3.84m )

Bedroom 2 12' 9" x 11' 3" ( 3.89m x 3.43m )

Bedroom 3 9' 8" x 8' 8" ( 2.95m x 2.64m )

Bathroom

StairsLeadingTo3.86m xSecond Floor

Bedroom 4 13' 1" x 8' 3" ( 3.99m x 5.82m x 2.51m )