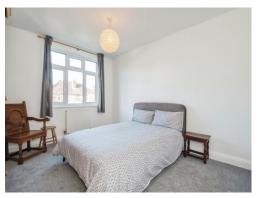

### **Bedroom 1**

16' x 12' 7" ( 4.88m x 3.84m )

Bedroom 2 12' 9" x 11' 3" ( 3.89m x 3.43m )

Bedroom 3 9' 8" x 8' 8" ( 2.95m x 2.64m )

Bathroom

StairsLeadingTo3.86m xSecond Floor

Bedroom 4 13' 1" x 8' 3" ( 3.99m x 5.82m x 2.51m )