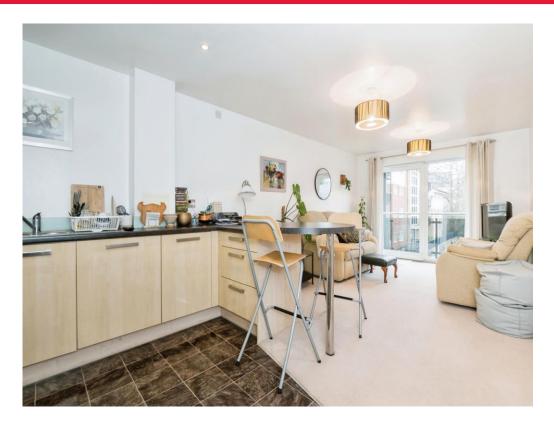

# Lounge

13' x 10' 5" ( 3.96m x 3.17m )

## Kitchen

10' 8" x 7' 6" ( 3.25m x 2.29m )