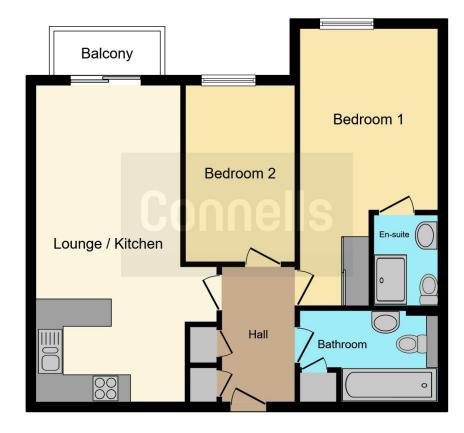

# **Apartment Entrance**

Hall

# Lounge

13' x 10' 5" ( 3.96m x 3.17m )

## Kitchen

10' 8" x 7' 6" ( 3.25m x 2.29m )

#### Bedroom 1

20' 2" max x 9' 9" ( 6.15m max x 2.97m )

#### **En Suite**

6' 3" x 4' 6" ( 1.91m x 1.37m )

## Bedroom 2

13' 1" x 7' 8" ( 3.99m x 2.34m )

## **Bathroom**

9' 9" x 5' 9" ( 2.97m x 1.75m )

Residential Sales & Lettings | Mortgage Services | Conveyancing | Surveyors | Land & New Homes

This floorplan is for illustrative purposes only and is not drawn to scale. Measurements, floor-areas, openings and orientations are approximate. They should not be relied upon for any purpose and do not form any part of an agreement. No liability is taken for any error or mis-statement. All parties must rely on their own inspections.