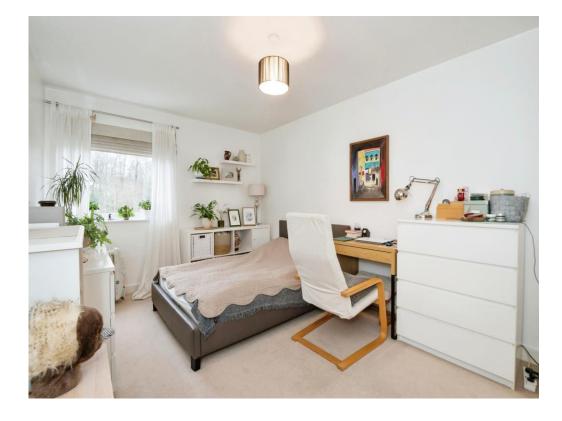

#### Bedroom 1

20' 2" max x 9' 9" ( 6.15m max x 2.97m )

## Bedroom 2

13' 1" x 7' 8" ( 3.99m x 2.34m )