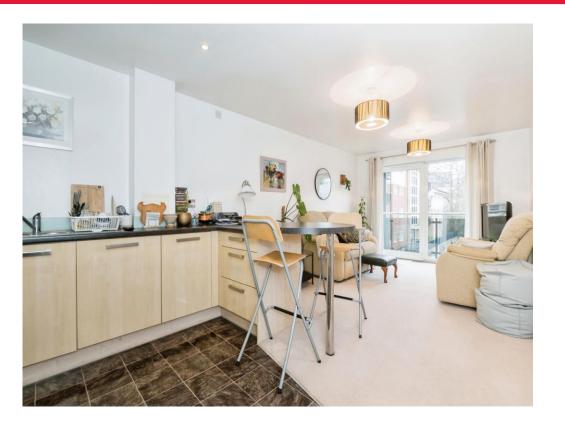

## Lordsdale Court Seacole Gardens Southampton SO16 6PN

Property Description

Located only a stone's throw from Southampton General Hospital in a quiet cul-de-sac, this spacious and wonderfully presented apartment enjoys a first floor position, perfect for rental investment or owner occupiers. The property comprises lounge/kitchen, two bedroom with the master benefitting from a fitted wardrobe and an ensuite, and a three piece bathroom suite. The property also benefits from gas central heating, double glazing, a balcony and allocated secure undercroft parking. The property is being offered for sale with no forward chain. A viewing is highly recommended to truly appreciate the accommodation we have on offer here at Lordsdale Court.

#### **Communal Entrance**

Apartment Entrance

Hall

Lounge 13' x 10' 5" ( 3.96m x 3.17m )

#### Kitchen

10' 8" x 7' 6" ( 3.25m x 2.29m )