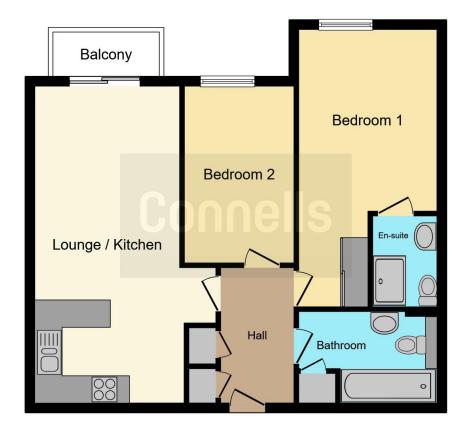

#### **Communal Entrance**

Apartment Entrance

Hall

Lounge 13' x 10' 5" ( 3.96m x 3.17m )

#### Kitchen

10' 8" x 7' 6" ( 3.25m x 2.29m )

### **Bedroom 1**

20' 2" max x 9' 9" ( 6.15m max x 2.97m )

## En Suite

6' 3" x 4' 6" ( 1.91m x 1.37m)

#### Bedroom 2

13' 1" x 7' 8" ( 3.99m x 2.34m )

Bathroom 9' 9" x 5' 9" ( 2.97m x 1.75m )

Residential Sales & Lettings | Mortgage Services | Conveyancing | Surveyors | Land & New Homes

This floorplan is for illustrative purposes only and is not drawn to scale. Measurements, floor-areas, openings and orientations are approximate. They should not be relied upon for any purpose and do not form any part of an agreement. No liability is taken for any error or mis-statement. All parties must rely on their own inspections.