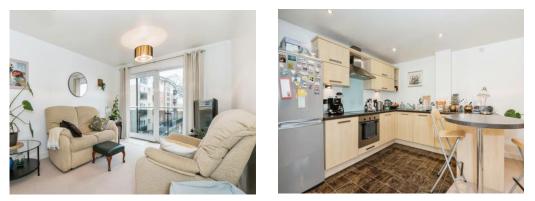

## Lordsdale Court Seacole Gardens Southampton SO16 6PN

Property Description

Located only a stone's throw from Southampton General Hospital in a quiet cul-de-sac, this spacious and wonderfully presented apartment enjoys a first floor position, perfect for rental investment or owner occupiers. The property comprises lounge/kitchen, two bedroom with the master benefitting from a fitted wardrobe and an ensuite, and a three piece bathroom suite. The property also benefits from gas central heating, double glazing, a balcony and allocated secure undercroft parking. The property is being offered for sale with no forward chain. A viewing is highly recommended to truly appreciate the accommodation we have on offer here at Lordsdale Court.

#### **Communal Entrance**

Apartment Entrance

Hall

Lounge 13' x 10' 5" ( 3.96m x 3.17m )

#### Kitchen

10' 8" x 7' 6" ( 3.25m x 2.29m )