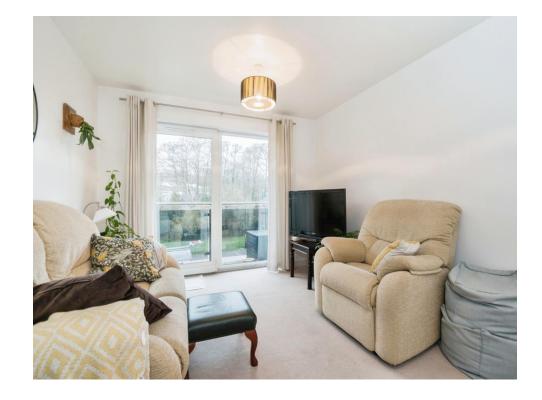

#### **Communal Entrance**

Apartment Entrance

Hall

Lounge 13' x 10' 5" ( 3.96m x 3.17m )

#### Kitchen

10' 8" x 7' 6" ( 3.25m x 2.29m )