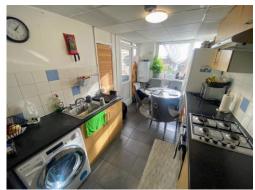

## **Property Description**

A spacious three bedroom apartment located within a short distance of Southampton. In our opinion, this property is the ideal first time buy or investment and must be seen to appreciate everything it has to offer. Internally, the property benefits from spacious living accommodation throughout and includes three double bedrooms, a generous size lounge/diner, light & airy kitchen and family bathroom. Other benefits of the home include extra storage cupboards, gas central heating and double glazing. Externally, there is also the added bonus of a large balcony.

**Private Entrance** 

Hall

Lounge

10' 4" max x 15' 6" (3.15m max x 4.72m)

Kitchen

7' 7" x 15' 9" ( 2.31m x 4.80m )

**Balcony** 

**Bedroom 1** 