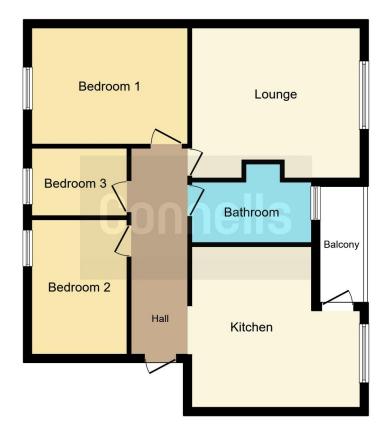

**Private Entrance** 

Hall

Lounge

10' 4" max x 15' 6" (3.15m max x 4.72m)

Kitchen

7' 7" x 15' 9" ( 2.31m x 4.80m )

**Balcony** 

**Bedroom 1** 

9' max x 15' 1" ( 2.74m max x 4.60m )

**Bedroom 2** 

8' 8" x 12' 1" ( 2.64m x 3.68m )

Bedroom 3

5' 8" x 12' 1" ( 1.73m x 3.68m )

**Bathroom** 

This floorplan is for illustrative purposes only and is not drawn to scale. Measurements, floor-areas, openings and orientations are approximate. They should not be relied upon for any purpose and do not form any part of an agreement. No liability is taken for any error or mis-statement. All parties must rely on their own inspections.